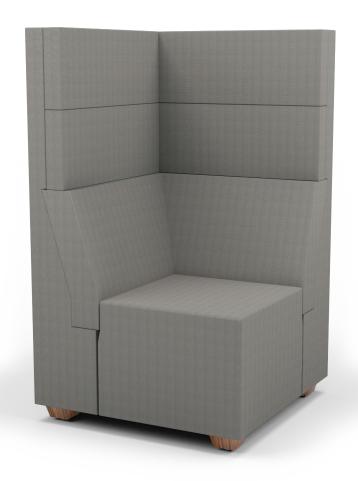

## **SPECIFICATIONS**

ITEM #288-153-99
WIDTH 31-5/8"
DEPTH 31-5/8"
HEIGHT 54"
SEAT HT 18-3/8"

## **FEATURES**

- Variety of fabric colors to choose from (platinum shown above)
- Bolt-together construction
- Power, USB options available
- Hardwood shaker feet w/ adjustable glides (red oak medium stain shown above)