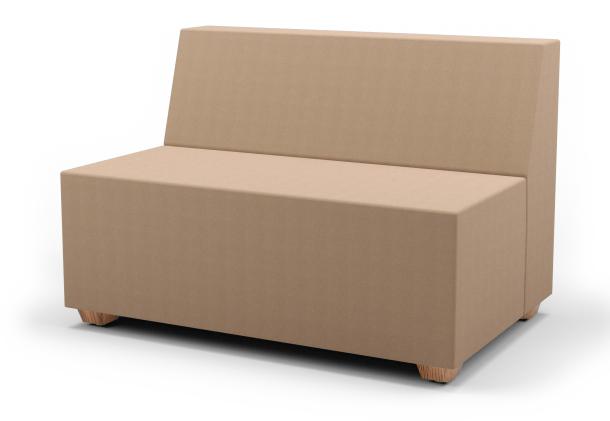

## **MODULAR** MODULAR SETTEE, 2-PLACE, ANGLED STRAIGHT BACK, ARMLESS

## SPECIFICATIONS

 ITEM, #207-141-99

 WIDTH
 48"

 DEPTH
 31"

 HEIGHT
 32-3/4"

 SEAT HT
 18"

## **FEATURES**

- Variety of fabric colors to choose from (mocha shown above)
- Bolt-together construction
- Power, USB and tablet arm options available
- Hardwood 2" shaker feet w/ adjustable glides (red oak clear stain shown above)