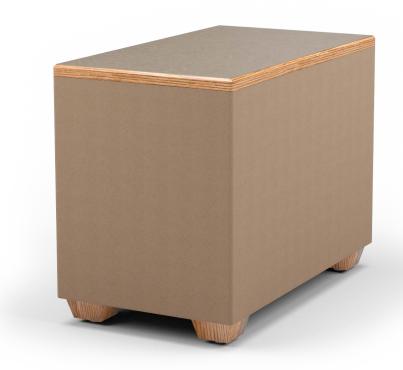

## MODULAR END TABLE 18", UPHOLSTERED WITH LAMINATED TOP

**SPECIFICATIONS** 

ITEM #207-126-99

WIDTH 18" DEPTH 31" HEIGHT 24"

## **FEATURES**

- Variety of fabric colors to choose from (mocha shown above)
- Laminate top (evening tigris shown above)
- Power, USB options available
- Hardwood 2" shaker feet w/ adjustable glides (ed oak clear stain shown above)