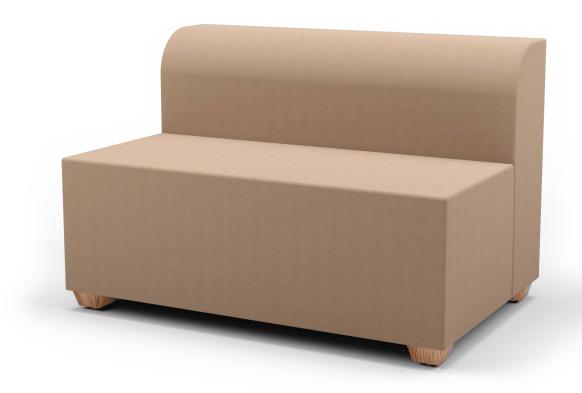

## MODULAR SETTEE, 2-PLACE, ROUNDED BACK, ARMLESS

## **SPECIFICATIONS**

ITEM #207-120-99

WIDTH 48" DEPTH 31"

HEIGHT 31" SEAT HT 18"

## **FEATURES**

- Variety of fabric colors to choose from (mocha shown above)
- Bolt-together construction
- Power, USB and tablet arm options available
- Hardwood 2" shaker feet w/ adjustable glides (red oak clear stain shown above)