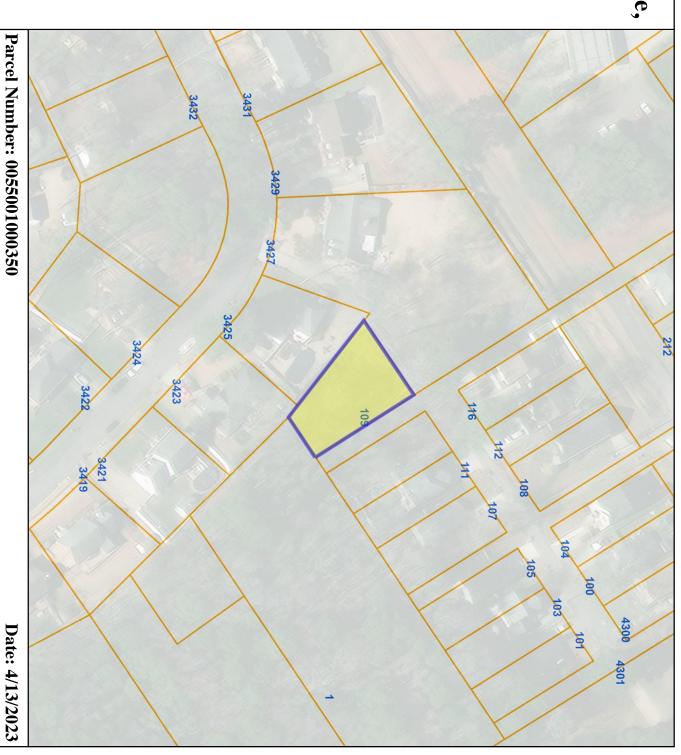

Parcel Number:0055001000350Property Address (Primary):109 COLUMBUS AVE<br/>CHESAPEAKE , 23321

Parcel Class: 2000

Parcel Class Description: RESIDENTIAL - VACANT

# City of Chesapeake, Virginia

Legend

0 25 50 75 100 Information displayed is a comp 1:1,128 / 1"=94 Feet Chesapeake is not responsible f.

DISCLAIMER:This drawing is neither a legally recorded map nor a survey and is not intended to be used as such. The information displayed is a compilation of records information, and data obtained from various sources, and City of Chesapeake is not responsible for its accuracy or how current it may be.