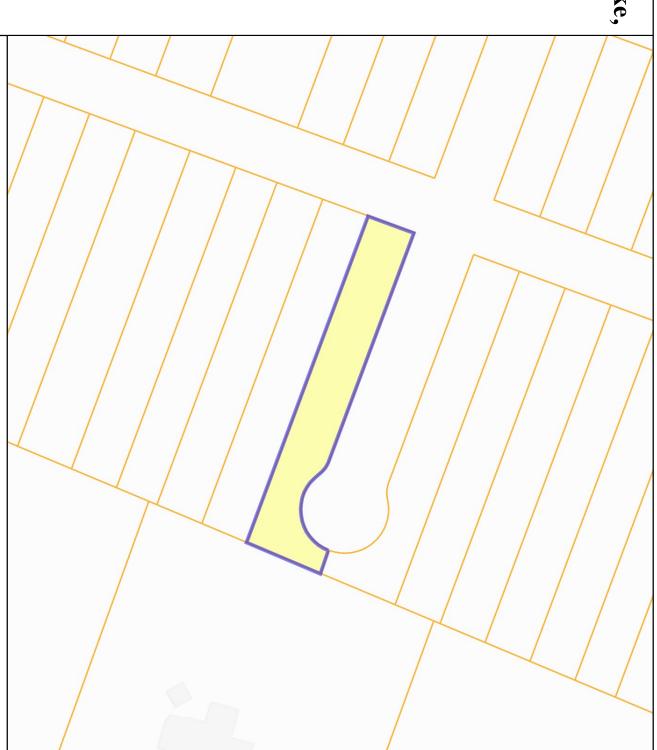

Parcel Number:0721002006380Property Address (Primary):1601 TRINKLE ST<br/>CHESAPEAKE , 23322

Parcel Class: 2000

Parcel Class Description: RESIDENTIAL - VACANT

# City of Chesapeake, Virginia

0 25 50 75 100 1:1,128 / 1"=94 Feet

Parcel Number: 0721002006380

Date: 4/13/2023

DISCLAIMER: This drawing is neither a legally recorded map nor a survey and is not intended to be used as such. The information displayed is a compilation of records, information, and data obtained from various sources, and City of Chesapeake is not responsible for its accuracy or how current it may be.