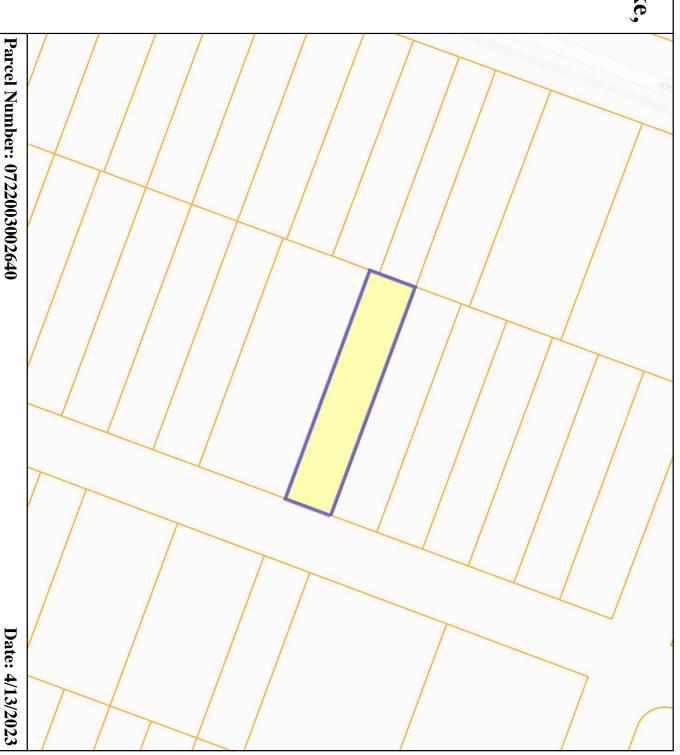

**Parcel Number:** 0722003002640

Property Address (Primary): TUCK ST CHESAPEAKE , 23322

Parcel Class: 2000

Parcel Class Description: RESIDENTIAL - VACANT

### **Site Information**

| Neighborhood Number      | PG139                |
|--------------------------|----------------------|
| Neighborhood Description | HILLCREST            |
| Borough:                 | PLEASANT GROVE       |
| <b>Building Name</b>     |                      |
| Frontage Length          | 50                   |
| Other Dimensions         | X250.00X50.00X250.00 |
| Land Use Participant     | No                   |