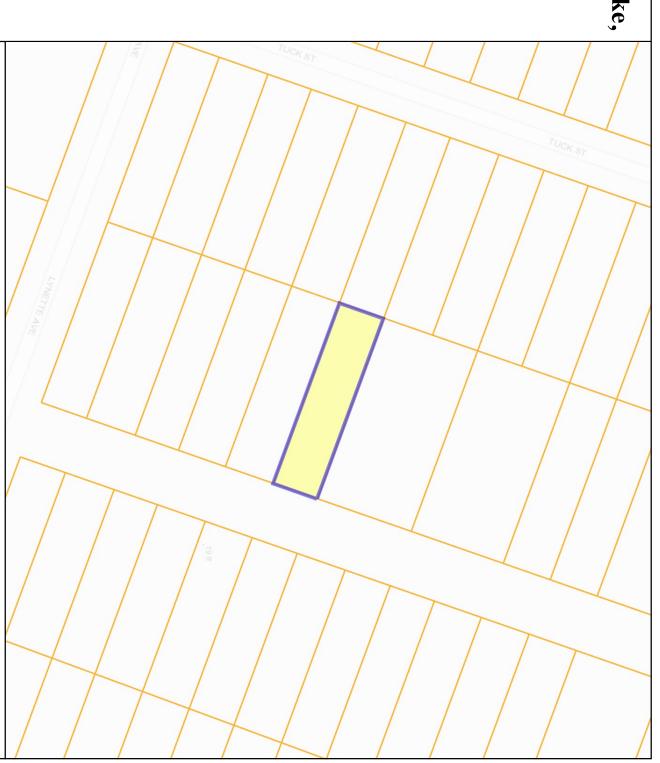

Parcel Number:0721001001200Property Address (Primary):1428 DARDEN ST<br/>CHESAPEAKE , 23322

Parcel Class: 2000

Parcel Class Description: RESIDENTIAL - VACANT

# City of Chesapeake, Virginia

DISCLAIMER: This drawing is neither a legally recorded map nor a survey and is not intended to be used as such. The information displayed is a compilation of records, information, and data obtained from various sources, and City of Chesapeake is not responsible for its accuracy or how current it may be.

Parcel Number: 0721001001200

Date: 4/13/2023

0 25 50 75 100 1:1,128 / 1"=94 Feet