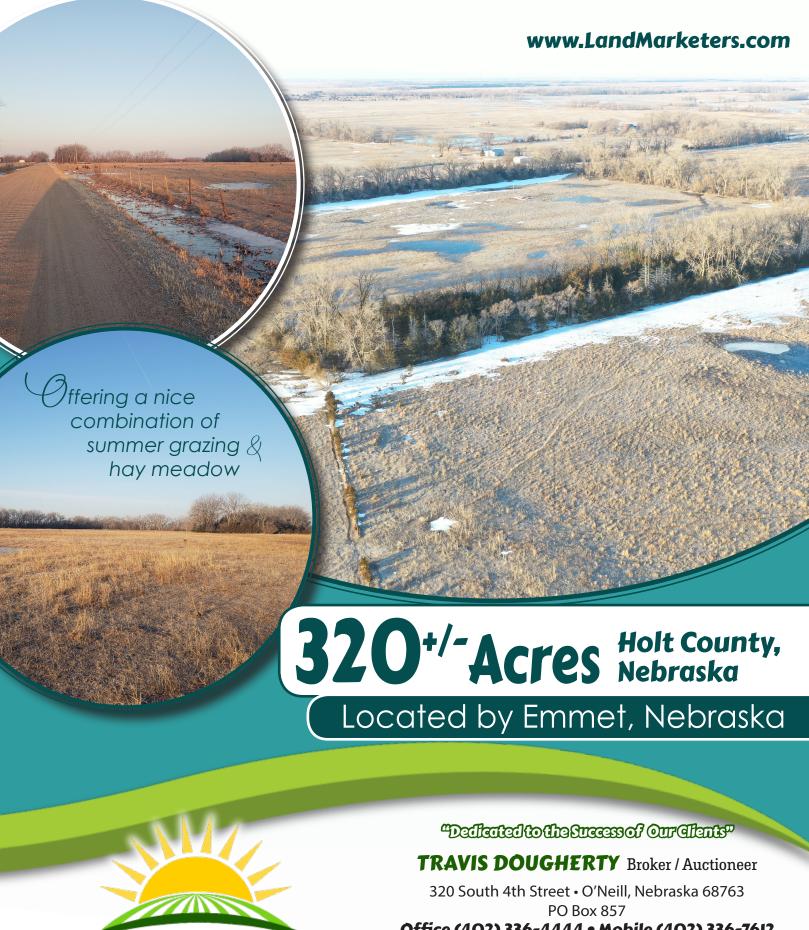

Offering a nice combination of summer grazing and hay meadow, this listing is accessible by a mile of county gravel (872nd Road) along the southern border. Not only does the property feature nice wildlife habitat with live water, but also a modern freshwater well in the calving lots with a solar panel and pump.