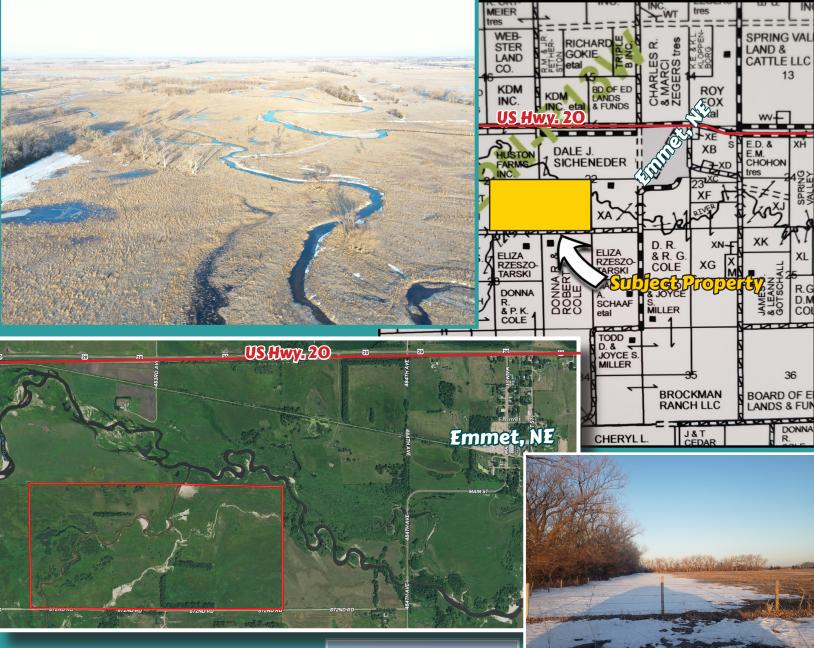

**Legal Description** SE 1/4 21-29-13 and SW 1/4 22-29-13

**2022 RE Taxes:** \$3,196.00

**Location: From Emmet, Nebraska:** Follow Main Street south (488 Ave.) for 1 mile and then west on 488 Ave. ½ mile to the southeast corner of the property.

Offering a nice combination of summer grazing and hay meadow, this listing is accessible by a mile of county gravel (872nd Road) along the southern border. Not only does the property feature nice wildlife habitat with live water, but also a modern freshwater well in the calving lots with a solar panel and pump.