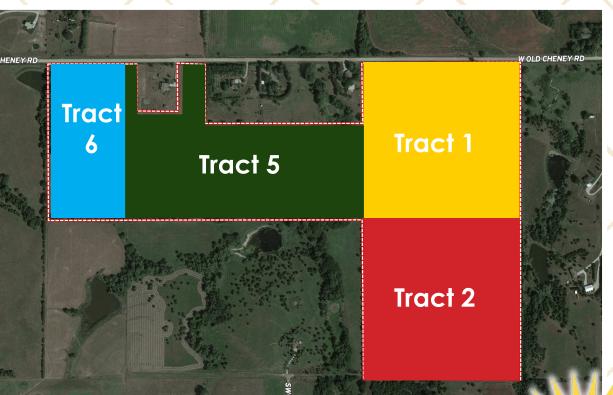

#### Zoned:

Agricultural

Total
Listing Price
\$1,661,000

Tract I - 39.17+/- Acres
Taxes- \$5,049.77 (2021)
Improvements:
Home Built 1930 - 952 sq. ft.
2 bathrooms / 2 bedrooms
Pole Shed 50' x 80' (Partial Concrete Floor)
Detached Garage
Livestock Barn

Tract 2 - 39.17+/- Acres
Taxes – \$2,141.31 (2021)
Legal Description – Available Upon Request
\*Note There are two dams on Tract 2.

**Tract 5** - 40.69+/- Acres
Taxes – \$2,451.9 (2021)
Legal Description – Available Upon Request

**Tract 6** - 19.34+/- Acres
Taxes -\$954.56 (2021)
Legal Description – Available Upon Request

any advertising are for visual aid only and do not represent the location of any existing fence lines. Land Marketers Realty makes no guarantees, warranty or representation about the accuracy of this information. This information is submitted subject to the possibility of errors, omissions, price changes, or any other conditions. All prospects buyers are urged to consult with their own tax and legal counsel and conduct their own investigation of the property or transaction. Copyright © 2023 Land Marketers Realty. All rights reserved. No part of this publication may be reproduced, distributed, or transmitted in any form or by any means, including photocopying, recording, or other electronic or mechanical methods, without the prior written permission of Land Marketers Realty.