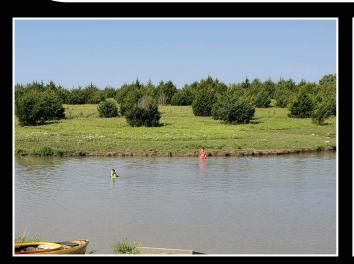

Tract 2 - 39.17+/- Acres
Taxes – \$2,141.31 (2021)
Legal Description – Available Upon Request
\*Note There are two dams on Tract 2.

**Tract 5** - 40.69+/- Acres
Taxes – \$2,451.9 (2021)
Legal Description – Available Upon Request