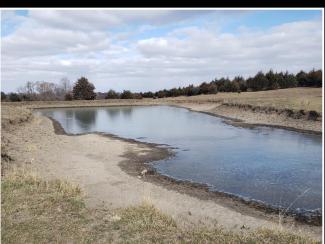

Tract 2 - 39.17+/- Acres
Taxes – \$2,141.31 (2021)
Legal Description – Available Upon Request
\*Note There are two dams on Tract 2.

**Tract 5** - 40.69+/- Acres
Taxes – \$2,451.9 (2021)
Legal Description – Available Upon Request