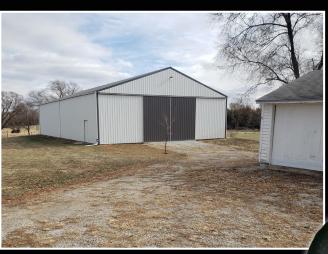

#### Zoned:

Agricultural

Total
Listing Price
\$1,661,000

Tract I - 39.17+/- Acres
Taxes- \$5,049.77 (2021)
Improvements:
Home Built 1930 - 952 sq. ft.
2 bathrooms / 2 bedrooms
Pole Shed 50' x 80' (Partial Concrete Floor)
Detached Garage
Livestock Barn