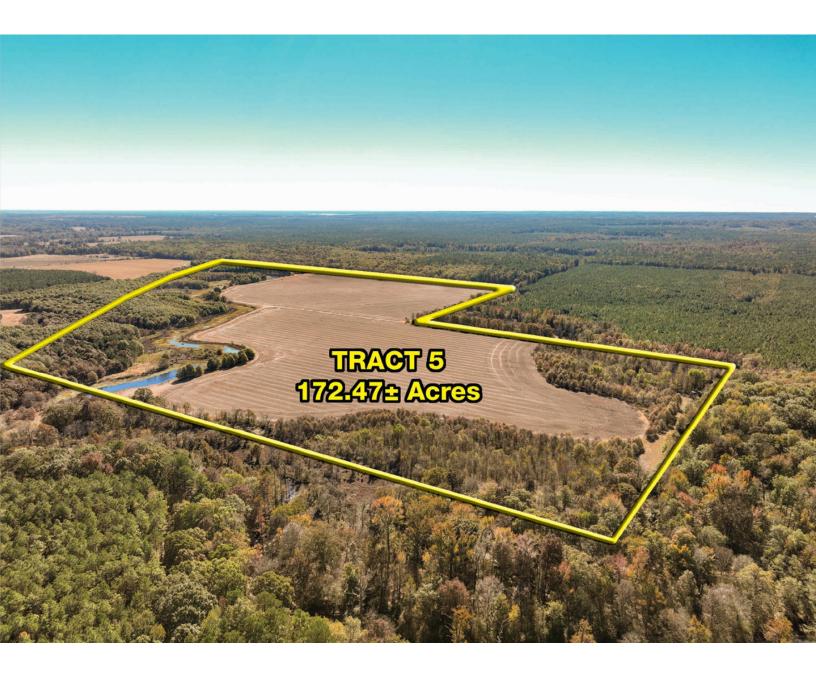

(TRACT 5) 172.47+/- Acres (TRACT 6) 134.55+/- Acres (TRACT 7) 127.41+/- Acres

Utilities – Yorktown Public Water, C & L Electric 2021 Real Estate Taxes – \$2,923.92 (entire property) School District – Star City

COUNTY RD 11

425

(TRACT 3) 154.73± Acres of Timber Crossed by Turtle Creek

425

**(TRACT 4)** 17.80± Acres Containing a 2,192± SF, 3BR/ 2BA Home, 1,520± SF Pre-Engineered Steel Workshop, 2,524± SF Deer Camp Building, Plus (2) Grain Bins **TRACT 5)**  $172.47\pm$  Acres, Including  $85\pm$  Acres of Row-Crop & the Balance in Timber & Crossed by Turtle Creek