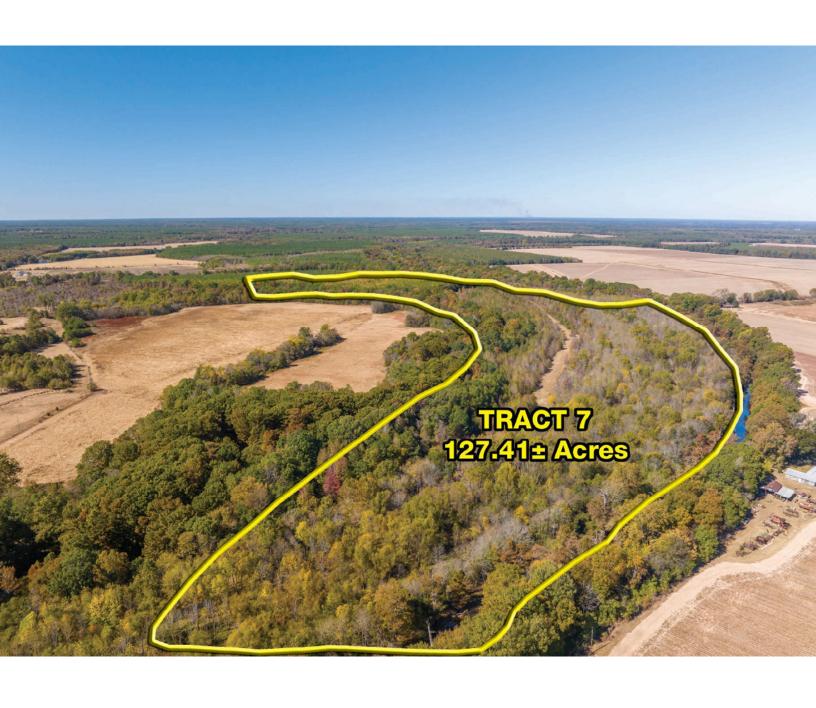

(TRACT 5) 172.47+/- Acres (TRACT 6) 134.55+/- Acres (TRACT 7) 127.41+/- Acres

Utilities – Yorktown Public Water, C & L Electric 2021 Real Estate Taxes – \$2,923.92 (entire property) School District – Star City

• 8

LEGAL (40-1212E): Beginning at the Southwest Corner of the Northwest Quarter (NW/4) of the Southeast Quarter (SE/4) of Section 19, Township 8 South, Range 7 West, Lincoln County, Arkansas, running thence North 00 degrees 15'48" East 1318.77 feet to the Southwest Corner of the Southwest Quarter (SW/4) of the Northeast Quarter (NE/4); thence North 00 degrees 18'59" East along the West line of the Said SW/4 NE/4 a distance of 410.96 feet to the center of Bayou Bartholomew; thence North 71 degrees 50'51" East along the center of Said Bayou 420.91 feet; thence North 87 degrees 23'55" East along the center of Said Bayou 344.86 feet; thence North 84 degrees 18'31" East along the center of Said Bayou 174.69 feet; thence North 76 degrees 05'08" East along the center of Said Bayou 560.68 feet; thence North 79 degrees 24'24" East along the center of Said Bayou 300.27 feet; thence North 76 degrees 27'03" East along the center of Said Bayou 310.96 feet; thence North 78 degrees 50'29" East along the center of Said Bayou 384.69 feet; thence North 86 degrees 45'22" East along the center of Said Bayou 182.53 feet; thence South 55 degrees 26'35" East along the center of Said Bayou 488.79 feet; thence South 56 degrees 57'28" East along the center of Said Bayou 148.76 feet; thence South 51 degrees 07'31" East along the center of Said Bayou 400.60 feet; thence South 32 degrees 19'55" East along the center of Said Bayou 663.96 feet; thence South 19 degrees 09'56" East along the center of Said Bayou 961.93 feet; thence South 9 degrees 34'58" East along the center of Said Bayou 482.56 feet to the intersection with Dry Bayou; thence North 51 degrees 26'52" West along the center of Said Dry Bayou 65.48 feet; thence North 77 degrees 33'36" West along the center of Said Dry Bayou 161.74 feet; thence North 77 degrees 35'32" West along the center of Said Dry Bayou 120.72 feet; thence North 64 degrees 51'24" West along the center of Said Dry Bayou 100.73 feet; thence North 2 degrees 57'24" East along the center of Said Dry Bayou 148.08 feet; thence North 64 degrees 13'07" West along the center of Said Dry Bayou 119.29 feet; thence North 81 degrees 32'35" West along the center of Said Dry Bayou 146.21 feet; thence North 37 degrees 32'28" West along the center of Said Dry Bayou 145 14 foot: therea North 2 degrees 14'11" Foot along the Bayou 145.14 feet; thence North 2 degrees 14'11" East along the center of Said Dry Bayou 145.13 feet; thence North 19 degrees 13'42" West along the center of Said Dry Bayou 202.59 feet; thence North 38 degrees 28'18" West along the center of Said Dry Bayou 246.84 feet; thence North 70 degrees 25'32" West along the center of Said Dry Bayou 285.58 feet; thence North 24 degrees 29'16" West along the center of Said Dry Bayou 198.41 feet; thence North 37 degrees 47'21" West along the center of Said Dry Bayou 187.10 feet; thence North 62 degrees 06'13" West along the center of Said Dry Bayou 215.27 feet; thence South 76 degrees 50'13" West along the center of Said Dry Bayou 214.71 feet; thence North 83 degrees 31'50" West along the center of Said Dry Bayou 311.28 feet; thence North 78 degrees 31'27" West along the center of Said Dry Bayou 265.25 feet; thence South 48 degrees 44'17" West along the center of Said Dry Bayou 103.36 feet; thence South 21 degrees 35'16" West along the center of Said Dry Bayou 87.66 feet; thence South 26 degrees 13'35" West along the center of Said Dry Bayou 339.10 feet; thence South 8 degrees 15'29" West along the center of Said Dry Bayou 64.62 feet; thence South 77 degrees 31'05" West along the center of Said Dry Bayou 189.07 feet; thence South 68 degrees 59'15" West along the center of Said Dry Bayou 56.59 feet; thence South 6 degrees 18'12" East along the center of Said Dry Bayou 100.95 feet; thence South 10 degrees 20'27" West along the center of Said Dry Bayou 343.93 feet; thence leaving Said Dry Bayou South 83 degrees 08'29" West 298.73 feet; thence South 73 degrees 29'44" West 111.77 feet; thence South 60 degrees 35'29" West 215.19 feet; thence South 24 degrees 09'10" West 124.06 feet; thence South 14 degrees 34'10" West 71.55 feet; thence South 20 degrees 28'50" West 56.56 feet; thence South 38 degrees 17'15" West 58.42 feet; thence South 53 degrees 05'33" West 89.70 feet; thence South 65 degrees 32'12" West 57.67 feet; thence South 79 degrees 37'55" West 39.21 feet; thence North 86 degrees 45'28" West 330.02 feet; thence South 84 degrees 59'54 West 56.26 feet to the West line of the Southwest Quarter (SW/4) of Said SE/4; thence North 00 degrees 15'48" East 227.70 feet to the Southwest Corner of the Said NW/4 SE/4 and the Point of Beginning, containing 127.41 acres, more or less.