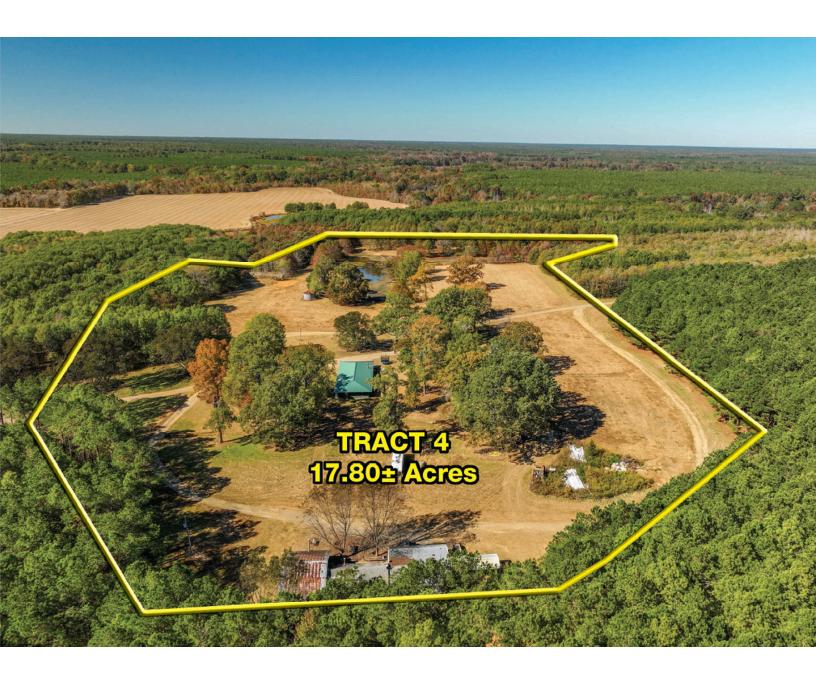

COUNTY RD 11

425

(TRACT 3) 154.73± Acres of Timber Crossed by Turtle Creek

425

**(TRACT 4)** 17.80± Acres Containing a 2,192± SF, 3BR/ 2BA Home, 1,520± SF Pre-Engineered Steel Workshop, 2,524± SF Deer Camp Building, Plus (2) Grain Bins **TRACT 5)**  $172.47\pm$  Acres, Including  $85\pm$  Acres of Row-Crop & the Balance in Timber & Crossed by Turtle Creek