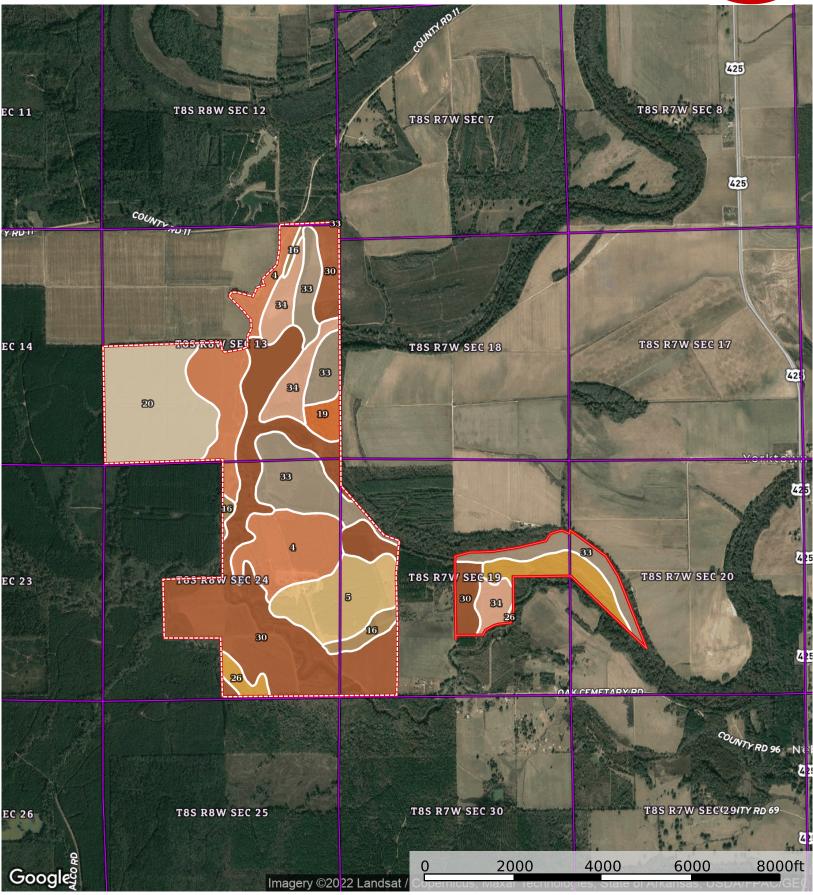

#### | All Polygons 1028.77 ac

| SOIL CODE | SOIL DESCRIPTION                          | ACRES          | %     | CPI | NCCPI | CAP  |
|-----------|-------------------------------------------|----------------|-------|-----|-------|------|
| 30        | Portland clay, 0 to 1 percent slopes      | 344.1<br>6     | 33.45 | 0   | 56    | 3w   |
| 4         | Calloway silt loam, 0 to 1 percent slopes | 161.5<br>7     | 15.71 | 0   | 58    | 2w   |
| 33        | Rilla silt loam, 0 to 1 percent slopes    | 148.6<br>5     | 14.45 | 0   | 85    | 2e   |
| 20        | Henry silt loam                           | 135.5<br>6     | 13.18 | 0   | 62    | 3w   |
| 5         | Calloway silt loam, 1 to 3 percent slopes | 82.45          | 8.01  | 0   | 63    | 2e   |
| 34        | Rilla silt loam, 1 to 3 percent slopes    | 69.82          | 6.79  | 0   | 86    | 2e   |
| 26        | Perry clay, 0 to 1 percent slopes         | 51.2           | 4.98  | 0   | 48    | 3w   |
| 16        | Grenada silt loam, 3 to 8 percent slopes  | 20.58          | 2.0   | 0   | 63    | 3e   |
| 19        | Hebert silt loam, 0 to 1 percent slopes   | 14.78          | 1.44  | 0   | 86    | 2w   |
| TOTALS    |                                           | 1028.<br>78(*) | 100%  | -   | 64.06 | 2.54 |