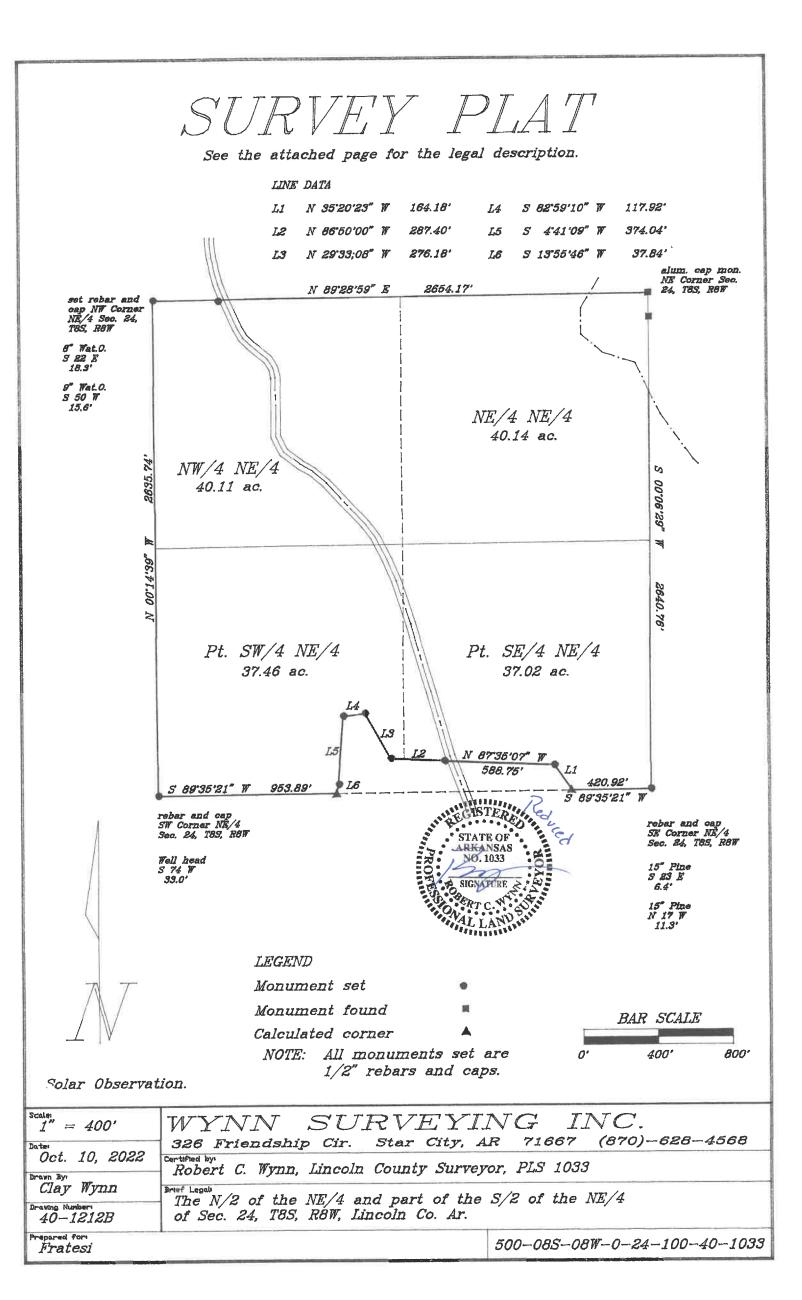

LEGAL (40-1212B NE/4): Beginning at the Southeast Corner of the Southeast Quarter (SE/4) of the Northeast Quarter (NE/4) of Section 24, Township 8 South, Range 8 West, Lincoln County, Arkansas, running thence South 89 degrees 35'21" West along the South line of the Said SE/4 NE/4 a distance of 420.92 feet; thence North 35 degrees 20'23" West 164.18 feet; thence North 87 degrees 35'07" West 588.75 feet; thence North 86 degrees 50'00" West 287.40 feet; thence North 29 degrees 33'08" West 276.18 feet; thence South 82 degrees 59'10" West 117.92 feet; thence South 4 degrees 41'09" West 374.04 feet; thence South 13 degrees 55'46" West 37.84 feet to the South line of the Southwest Quarter (SW/4) of Said NE/4; thence South 89 degrees 35'21" West 953.89 feet to the Southwest Corner of the Said NE/4; thence North 00 degrees 14'39" West 2635.74 feet to the Northwest Corner of the Said NE/4; thence North 89 degrees 28'59" East 2654.17 feet to the Northeast Corner of the Said NE/4; thence South 00 degrees 06'29" West 2640.76 feet to the Southeast Corner of the Said NE/4 and the Point of Beginning, containing 154.73 acres, more or less.

LEGAL (1212A house): Commencing at the Southeast Corner of the Southeast Quarter (SE/4) of the Northeast Quarter (NE/4) of Section 24, Township 8 South, Range 8 West, Lincoln County, Arkansas, running thence South 89 degrees 35'21" West along the South line of the Said SE/4 NE/4 a distance of 420.92 feet to the Point of Beginning; thence North 35 degrees 20'23" West 164.18 feet; thence North 87 degrees 35'07" West 588.75 feet; thence North 86 degrees 50'00" West 287.40 feet; thence North 29 degrees 33'08" West 276.18 feet; thence South 82 degrees 59'10" West 117.92 feet; thence South 4 degrees 41'09" West 374.04 feet; thence South 13 degrees 55'46" West 300.78 feet; thence South 66 degrees 52'03" East 489.55 feet; thence South 89 degrees 29'42" East 471.18 feet; thence North 69 degrees 12'22" East 523.38 feet; thence North 12 degrees 46'17" West 235.26 feet; thence North 35 degrees 20'23" West 55.77 feet to the Point of Beginning, containing 17.80 acres, more or less.