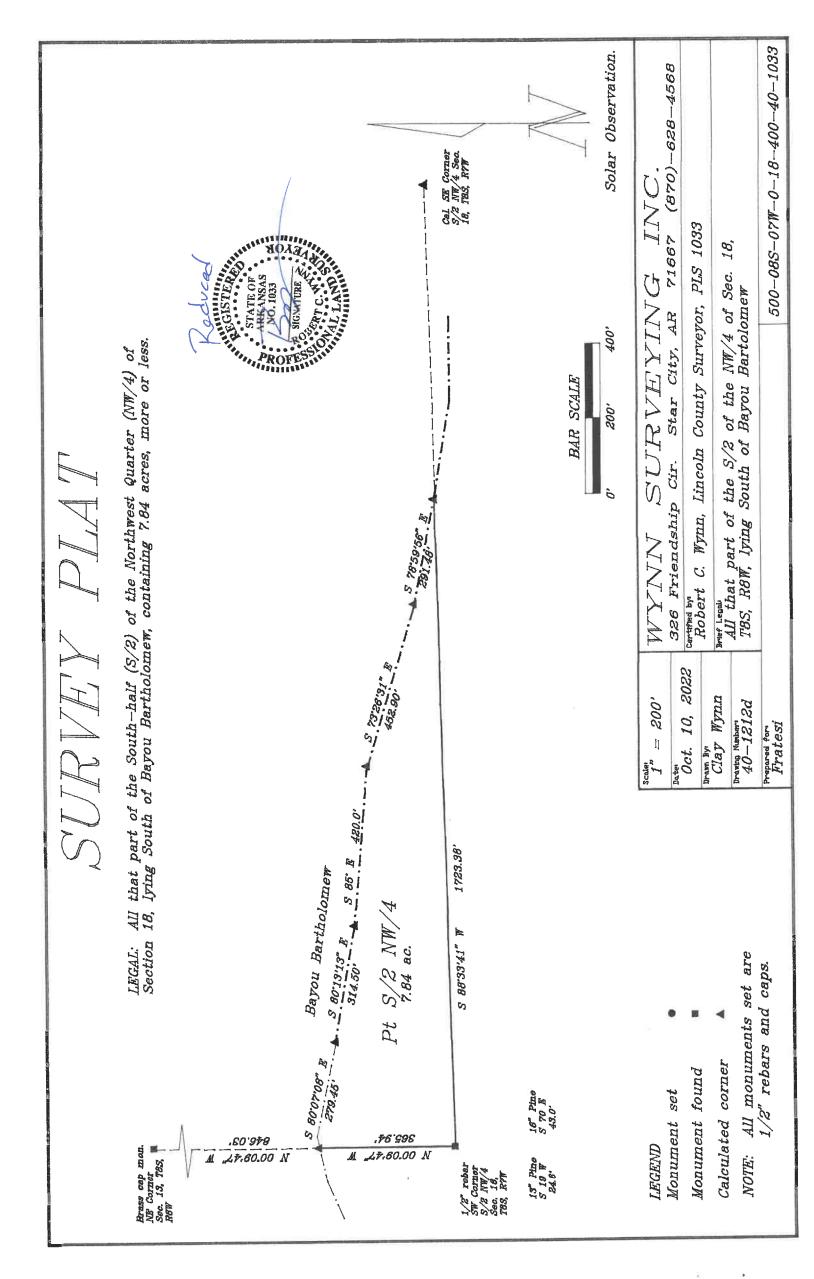

# SURVEY PLAT

See the attached page for the legal description and line data.

LEGAL (40-1212F): Beginning at the Southwest Corner of the Southwest Quarter (SW/4) of Section 13, Township 8 South, Range 8 West, Lincoln County, Arkansas, running thence North 00 degrees 14'08" West 2634.88 feet to the Northwest Corner of Said SW/4; thence North 87 degrees 49'31" East 2659.81 feet; thence North 89 degrees 13'55" East 551.39 feet to the center of a gravel road; thence the following calls along the center of Said road South 8 degrees 13'34" East 124.65 feet; thence South 2 degrees 43'44" East 69.20 feet; thence South 7 degrees 51'02" West 62.48 feet; thence South 21 degrees 38'23" West 62.55 feet; thence South 29 thence South 21 degrees 38'23" West 62.55 feet; thence South 29 degrees 59'28" West 205.21 feet; thence South 4 degrees 19'05" West 91.66 feet; thence South 16 degrees 10'40" East 85.30 feet; thence South 3 degrees 25'48" West 47.43 feet; thence South 19 degrees 23'56" West 82.93 feet; thence South 12 40'38" West 171.08 feet; thence South 19 degrees 47'15" West 222.82 feet; thence South 6 degrees 42'21" West 70.58 feet; thence South 00 degrees 37'58" East 259.16 feet; thence South 12 degrees 17'44 West 56.52 feet; thence South 25 degrees 59'02" West 69.82 feet; thence South 15 degrees 26'12" West 46.95 feet; thence South 00 degrees 57'54" East 47.46 feet: thence South 25 degrees 10'36" degrees 57'54" East 47.46 feet; thence South 25 degrees 10'36" East 69.13 feet; thence South 40 degrees 56'09" East 65.29 feet; thence South 46 degrees 53'01" East 83.56 feet; thence South 2 degrees 19'04" West 53.15 feet; thence South 22 degrees 19'06" West 101.52 feet; thence South 12 degrees 34'44" West 75.79 feet; thence South 3 degrees 11'52" West 269.57 feet; thence South 00 degrees 26'59" West 53.97 feet; thence South 7 degrees 30'10" East 76.24 feet; thence South 10 degrees 54'54" East 73.80 feet; thence South 16 degrees 10'27" East 71.45 feet; thence South 22 degrees 13'13" East 86.87 feet to the South line of the Southwest (SW/4) of the Southeast Quarter (SE/4); thence South 89 Ouarter degrees 28'59" West 382.49 feet to the Southeast Corner of the Said SW/4; thence South 89 degrees 28'59" West 2654.18 feet to the Southwest Corner of the Said SW/4 and the Point of Beginning, containing 186.42 acres, more or less.

#### LINE DATA

| L1          | S | 8  | 13'34" | E | 124.65' |
|-------------|---|----|--------|---|---------|
| L2          | S | 2  | 43'44" | E | 69.20'  |
| L3          | S | 7  | 51'02" | W | 62.48'  |
| L4          | S | 21 | 38'23" | W | 62.55'  |
| L5          | S | 29 | 59'28" | W | 205.21' |
| L6          | S | 4  | 19'05" | W | 91.66'  |
| L7          | S | 16 | 10'40" | E | 85.30'  |
| L8          | S | 3  | 25'48" | W | 47.43'  |
| L9          | S | 19 | 23'56" | W | 82.93'  |
| L10         | S | 12 | 40'38" | W | 171.08' |
| L11         | S | 19 | 47'15" | W | 222.82' |
| L12         | S | 6  | 42'21" | W | 70.58'  |
| L13         | Ŝ | 00 | 37'58" | E | 259.16' |
| L14         | S | 12 | 17'44" | W | 56.52'  |
| L15         | S | 25 | 59'02" | W | 69.82'  |
| L16         | S | 15 | 26'12" | W | 46.95'  |
| L17         | S | 00 | 57'54" | E | 47.46'  |
| L18         | S | 25 | 19'36" | E | 69.13'  |
| L19         | S | 40 | 56'09" | Е | 65.291  |
| L20         | S | 46 | 53'01" | Е | 83.561  |
| L21         | S | 2  | 19'04" | W | 53.15'  |
| L22         | S | 22 | 19'06" | W | 101.52' |
| L23         | S | 12 | 34'44" | W | 75.79'  |
| L24         | S | 3  | 11'52" | W | 269.57' |
| L25         | S | 00 | 26'59" | W | 53.97'  |
| L26         | Š | 7  | 30'10" | Е | 76.24'  |
| L27         | S | 10 | 54'54" | Ε | 73.80'  |
| L28         | ŝ | 16 | 10'27" | E | 71.45'  |
| L29         | s | 22 | 13'13" | E | 86.87'  |
| and the day | _ |    |        |   |         |