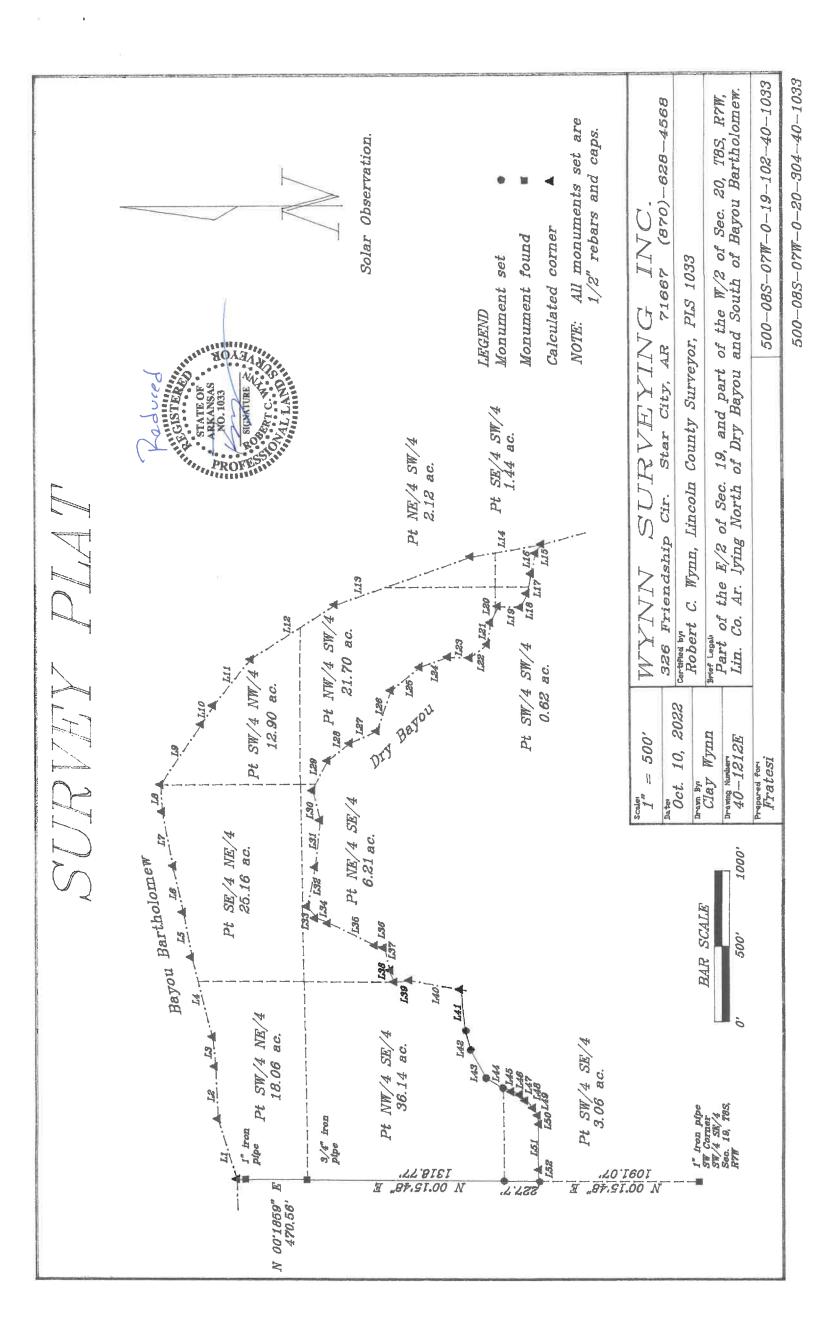

• 8

LEGAL (40-1212E): Beginning at the Southwest Corner of the Northwest Quarter (NW/4) of the Southeast Quarter (SE/4) of Section 19, Township 8 South, Range 7 West, Lincoln County, Arkansas, running thence North 00 degrees 15'48" East 1318.77 feet to the Southwest Corner of the Southwest Quarter (SW/4) of the Northeast Quarter (NE/4); thence North 00 degrees 18'59" East along the West line of the Said SW/4 NE/4 a distance of 410.96 feet to the center of Bayou Bartholomew; thence North 71 degrees 50'51" East along the center of Said Bayou 420.91 feet; thence North 87 degrees 23'55" East along the center of Said Bayou 344.86 feet; thence North 84 degrees 18'31" East along the center of Said Bayou 174.69 feet; thence North 76 degrees 05'08" East along the center of Said Bayou 560.68 feet; thence North 79 degrees 24'24" East along the center of Said Bayou 300.27 feet; thence North 76 degrees 27'03" East along the center of Said Bayou 310.96 feet; thence North 78 degrees 50'29" East along the center of Said Bayou 384.69 feet; thence North 86 degrees 45'22" East along the center of Said Bayou 182.53 feet; thence South 55 degrees 26'35" East along the center of Said Bayou 488.79 feet; thence South 56 degrees 57'28" East along the center of Said Bayou 148.76 feet; thence South 51 degrees 07'31" East along the center of Said Bayou 400.60 feet; thence South 32 degrees 19'55" East along the center of Said Bayou 663.96 feet; thence South 19 degrees 09'56" East along the center of Said Bayou 961.93 feet; thence South 9 degrees 34'58" East along the center of Said Bayou 482.56 feet to the intersection with Dry Bayou; thence North 51 degrees 26'52" West along the center of Said Dry Bayou 65.48 feet; thence North 77 degrees 33'36" West along the center of Said Dry Bayou 161.74 feet; thence North 77 degrees 35'32" West along the center of Said Dry Bayou 120.72 feet; thence North 64 degrees 51'24" West along the center of Said Dry Bayou 100.73 feet; thence North 2 degrees 57'24" East along the center of Said Dry Bayou 148.08 feet; thence North 64 degrees 13'07" West along the center of Said Dry Bayou 119.29 feet; thence North 81 degrees 32'35" West along the center of Said Dry Bayou 146.21 feet; thence North 37 degrees 32'28" West along the center of Said Dry Bayou 145 14 foot: therea North 2 degrees 14'11" Foot along the Bayou 145.14 feet; thence North 2 degrees 14'11" East along the center of Said Dry Bayou 145.13 feet; thence North 19 degrees 13'42" West along the center of Said Dry Bayou 202.59 feet; thence North 38 degrees 28'18" West along the center of Said Dry Bayou 246.84 feet; thence North 70 degrees 25'32" West along the center of Said Dry Bayou 285.58 feet; thence North 24 degrees 29'16" West along the center of Said Dry Bayou 198.41 feet; thence North 37 degrees 47'21" West along the center of Said Dry Bayou 187.10 feet; thence North 62 degrees 06'13" West along the center of Said Dry Bayou 215.27 feet; thence South 76 degrees 50'13" West along the center of Said Dry Bayou 214.71 feet; thence North 83 degrees 31'50" West along the center of Said Dry Bayou 311.28 feet; thence North 78 degrees 31'27" West along the center of Said Dry Bayou 265.25 feet; thence South 48 degrees 44'17" West along the center of Said Dry Bayou 103.36 feet; thence South 21 degrees 35'16" West along the center of Said Dry Bayou 87.66 feet; thence South 26 degrees 13'35" West along the center of Said Dry Bayou 339.10 feet; thence South 8 degrees 15'29" West along the center of Said Dry Bayou 64.62 feet; thence South 77 degrees 31'05" West along the center of Said Dry Bayou 189.07 feet; thence South 68 degrees 59'15" West along the center of Said Dry Bayou 56.59 feet; thence South 6 degrees 18'12" East along the center of Said Dry Bayou 100.95 feet; thence South 10 degrees 20'27" West along the center of Said Dry Bayou 343.93 feet; thence leaving Said Dry Bayou South 83 degrees 08'29" West 298.73 feet; thence South 73 degrees 29'44" West 111.77 feet; thence South 60 degrees 35'29" West 215.19 feet; thence South 24 degrees 09'10" West 124.06 feet; thence South 14 degrees 34'10" West 71.55 feet; thence South 20 degrees 28'50" West 56.56 feet; thence South 38 degrees 17'15" West 58.42 feet; thence South 53 degrees 05'33" West 89.70 feet; thence South 65 degrees 32'12" West 57.67 feet; thence South 79 degrees 37'55" West 39.21 feet; thence North 86 degrees 45'28" West 330.02 feet; thence South 84 degrees 59'54 West 56.26 feet to the West line of the Southwest Quarter (SW/4) of Said SE/4; thence North 00 degrees 15'48" East 227.70 feet to the Southwest Corner of the Said NW/4 SE/4 and the Point of Beginning, containing 127.41 acres, more or less.

| un beir de billen de geweit des |        |          |                  |        |                    |
|---------------------------------|--------|----------|------------------|--------|--------------------|
| LINE DATA                       |        |          |                  |        |                    |
| 40-1212E                        |        |          |                  |        |                    |
| L1                              | N      | 71       | 50'51"           | E      | 420.91'            |
| L2                              | N      | 87       | 23'55"           | E      | 344.86'            |
| L3                              | N      | 84       | 18'31"           | E      | 174.69'            |
| L4                              | N      | 76       | 05'08"           | E      | 560.68'            |
| L5                              | N      | 79       | 24'24"           | E      | 300.27'            |
| L6                              | N      | 76       | 27'03"           | E      | 310.96'            |
| L7                              | N      | 78       | 50'29"           | E      | 384.69'            |
| L8                              | N      | 86       | 45'22"           | E      | 182.53'            |
| L9                              | S      | 55       | 26'35"           | E      | 488.79'<br>148.76' |
| L10                             | S      | 56       | 57'28"<br>07'31" | E      |                    |
| L11                             | S      | 51<br>32 | 19'55"           | E<br>E | 400.60'<br>663.96' |
| L12                             | S<br>S |          | 09'56"           | E      | 961.93'            |
| L13<br>L14                      | ອ<br>S | 19<br>9  | 34'58"           | Ē      | 482.56'            |
|                                 | N      | 51       | 26'52"           | W      | 402.50<br>65.48'   |
| L15                             | N      | 51<br>77 | 33136"           | W      | 161.74'            |
| L16<br>L17                      | N      | 77       | 35132"           | W      | 120.72'            |
| L18                             | N      | 64       | 51'24"           | W      | 100.73             |
| L19                             | N      | 2        | 57'24"           | E      | 148.08'            |
| L19<br>L20                      | N      | 64       | 13'07"           | W      | 119.29'            |
| L20<br>L21                      | N      | 81       | 32'35"           | W      | 146.21'            |
| L22                             | N      | 37       | 32'28"           | W      | 145.14'            |
| L23                             | N      | 2        | 14'11"           | E      | 145.13'            |
| L24                             | N      | 19       | 13'42"           | W      | 202.59'            |
| L25                             | N      | 38       | 28'18"           | W      | 246.84'            |
| L26                             | N      | 70       | 25'32"           | W      | 285.58'            |
| L27                             | N      | 24       | 29'16"           | W      | 198.41'            |
| L28                             | N      | 37       | 47'21"           | W      | 187.10'            |
| L29                             | N      | 62       | 06'13"           | W      | 215.27'            |
| L30                             | S      | 76       | 50'13"           | W      | 214.71'            |
| L31                             | N      | 83       | 31'50"           | W      | 311.28'            |
| L32                             | N      | 78       | 31'27"           | W      | 265.25'            |
| L33                             | N      | 48       | 44'17"           | W      | 103.36'            |
| L34                             | S      | 21       | 35'16"           | W      | 87.66'             |
| L35                             | S      | 26       | 13'35"           | W      | 339.10'            |
| L36                             | S      | 8        | 15'29"           | W      | 64.62'             |
| L37                             | S      | 77       | 31'05"           | W      | 189.07'            |
| L38                             | S      | 68       | 59'15"           | W      | 56.59'             |
| L39                             | S      | 6        | 18'12"           | E      | 100.95'            |
| L40                             | S      | 10       | 20'27"           | W      | 343.93'            |
| L41                             | S      | 83       | 08'29"           | W      | 298.73'            |
| L42                             | S      | 73       | 29'44"           | W      | 111.77'            |
| L43                             | S      | 60       | 35'29"           | W      | 215.19'            |
| L44                             | S      | 24       | 09'10"           | W      | 124.06'            |
| L45                             | S      | 14       | 34'10"           | W      | 71.55'             |
| L46                             | S      | 20       | 28'50"           | W      | 56.56'             |
| L47                             | S      | 38       | 17'15"           | W      | 58.42'             |
| L48                             | S      | 53       | 05133"           | W      | 89.70'             |
| L49                             | S      | 65       | 32'12"           | W      | 57.67'             |
| L50                             | S      | 79       | 37'55"           | W      | 39.21'             |
| L51                             | N      | 86       | 45'28"           | W      | 330.02'            |
| L52                             | S      | 84       | 59'54"           | W      | 56.26'             |