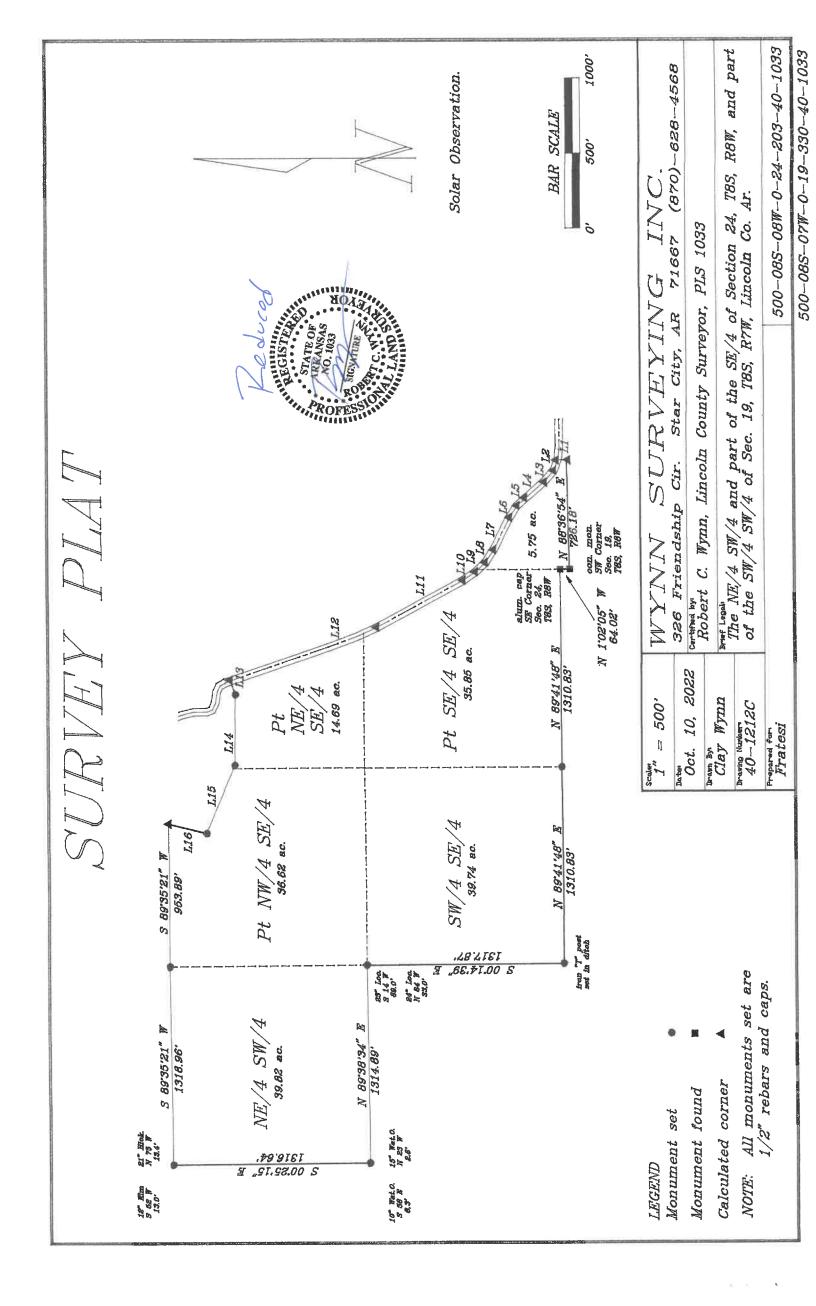

- 10

LEGAL (40-1212C): Beginning at the Southwest Corner of the Southwest Quarter (SW/4) of the Southwest Quarter (SW/4 Of Section 19, Township 8 South, Range 7 West, Lincoln County, Arkansas, running thence North 88 degrees 36'54" East along the South line of the Said SW/4 SW/4 a distance of 726.18 feet; thence North 56.71 feet to the center of a gravel road; thence running along the center of Said Road the following calls North 69 degrees 34'19" West 72.13 feet; thence North 49 degrees 31'43" West 99.85 feet; thence North 38 degrees 27'51" West 169.15 feet; thence North 45 degrees 41'08" West 71.90 feet; thence North 57 degrees 41'20" West 93.57 feet; thence North 62 degrees 55'55" West 242.49 feet; thence North 56 degrees 00'20" West 100.10 feet; thence North 43 degrees 21'37" West 91.65 feet; thence North 33 degrees 51'10" West 99.18 feet; thence North 28 degrees 02'47" West 657.99 feet; thence North 19 degrees 48'54" West 1043.46 feet; thence leaving Said Road South 69 degrees 12'22" West 94.75 feet; thence North 89 degrees 29'42" West 471.18 feet; thence North 66 degrees 52'03" West 489.55 feet; thence North 13 degrees 55'46" East 262.93 feet to the North line of the Northwest Quarter (NW/4) of the Southeast Quarter (SE/4) of Section 24, Township 8 South, Range 8 West; thence South 89 degrees 35'21" West 2272.84 feet to the Northwest Corner of the Northeast Quarter (NE/4) of the Southwest Quarter (SW/4); thence South 00 degrees 25'15" East 1316.64 feet to the Southwest Corner of the Said NE/4 SW/4; thence North 89 degrees 38'34" East 1314.89 feet to the Northwest Corner of the Southwest Quarter (SW/4) of Said SE/4; thence South 00 degrees 14'39" East 1317.87 feet to the Southwest Corner of Said SW/4 SE/4; thence North 89 degrees 41'48" East 2621.67 feet to the Southeast Corner of the Southeast Quarter (SE/4) of Said SE/4; thence South 1 degree 02'05" East 64.02 feet to the Southwest Corner of Said SW/4 SW/4 and the Point of Beginning, containing 172.47 acres, more or less.

| LINE<br>40-12 |    |           |             |   |          |
|---------------|----|-----------|-------------|---|----------|
| 10-12<br>L1   |    | -<br>ortl | ٦           |   | 56.71'   |
| L2            |    |           | -<br>34'19" | W | 72.13'   |
| L3            | N  | 49        | 31'43"      | W | 99.85'   |
| L4            | N  | 38        | 27'51"      | W | 169.15'  |
| L5            | N  | 45        | 41'08"      | W | 71.90'   |
| L6            | N  | 57        | 41'20"      | W | 93.57'   |
| L7            | Ν  | 62        | 55'55"      | W | 242.49'  |
| L8            | N  | 56        | 00'20"      | W | 100.10'  |
| L9            | 'N | 43        | 21'37"      | W | 91.65'   |
| L10           | N  | 33        | 51'10"      | W | 99.18'   |
| L11           | Ν  | 28        | 02'47"      | W | 657.99'  |
| L12           | N  | 19        | 48'54"      | W | 1043.46' |
| L13           | S  | 69        | 12'22"      | W | 94.75'   |
| L14           | N  | 89        | 29'42"      | W | 471.18'  |
| L15           | N  | 66        | 52'03"      | W | 489.55'  |
| L16           | N  | 13        | 55'46"      | Ε | 262.93'  |