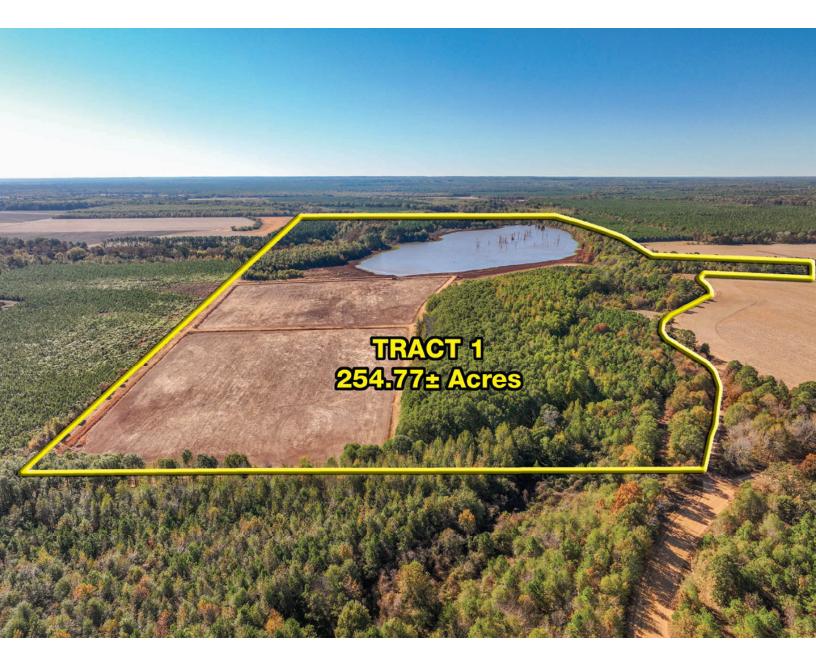

#### **GENERAL INFORMATION:**

1,048+/- Acres Offered in (7) Tracts & Any Combination (TRACT 1) 254.77+/- Acres (TRACT 2) 186.42+/- Acres (TRACT 3) 154.73+/- Acres (TRACT 4) 17.80+/- Acres 2,192+/- Square Foot house 3 Bedrooms 2 Bathrooms