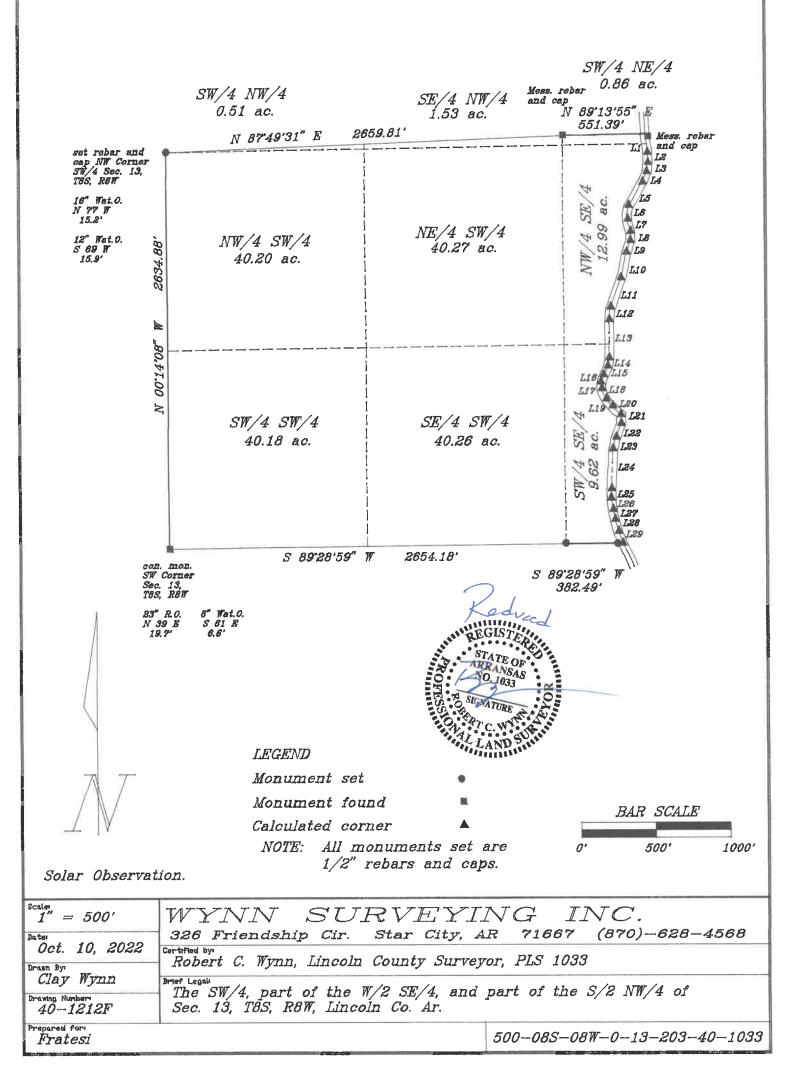

# SURVEY PLAT

See the attached page for the legal description and line data.

LEGAL (40-1212F): Beginning at the Southwest Corner of the Southwest Quarter (SW/4) of Section 13, Township 8 South, Range 8 West, Lincoln County, Arkansas, running thence North 00 degrees 14'08" West 2634.88 feet to the Northwest Corner of Said SW/4; thence North 87 degrees 49'31" East 2659.81 feet; thence North 89 degrees 13'55" East 551.39 feet to the center of a gravel road; thence the following calls along the center of Said road South 8 degrees 13'34" East 124.65 feet; thence South 2 degrees 43'44" East 69.20 feet; thence South 7 degrees 51'02" West 62.48 feet; thence South 21 degrees 38'23" West 62.55 feet; thence South 29 thence South 21 degrees 38'23" West 62.55 feet; thence South 29 degrees 59'28" West 205.21 feet; thence South 4 degrees 19'05" West 91.66 feet; thence South 16 degrees 10'40" East 85.30 feet; thence South 3 degrees 25'48" West 47.43 feet; thence South 19 degrees 23'56" West 82.93 feet; thence South 12 40'38" West 171.08 feet; thence South 19 degrees 47'15" West 222.82 feet; thence South 6 degrees 42'21" West 70.58 feet; thence South 00 degrees 37'58" East 259.16 feet; thence South 12 degrees 17'44 West 56.52 feet; thence South 25 degrees 59'02" West 69.82 feet; thence South 15 degrees 26'12" West 46.95 feet; thence South 00 degrees 57'54" East 47.46 feet: thence South 25 degrees 10'36" degrees 57'54" East 47.46 feet; thence South 25 degrees 10'36" East 69.13 feet; thence South 40 degrees 56'09" East 65.29 feet; thence South 46 degrees 53'01" East 83.56 feet; thence South 2 degrees 19'04" West 53.15 feet; thence South 22 degrees 19'06" West 101.52 feet; thence South 12 degrees 34'44" West 75.79 feet; thence South 3 degrees 11'52" West 269.57 feet; thence South 00 degrees 26'59" West 53.97 feet; thence South 7 degrees 30'10" East 76.24 feet; thence South 10 degrees 54'54" East 73.80 feet; thence South 16 degrees 10'27" East 71.45 feet; thence South 22 degrees 13'13" East 86.87 feet to the South line of the Southwest (SW/4) of the Southeast Quarter (SE/4); thence South 89 Ouarter degrees 28'59" West 382.49 feet to the Southeast Corner of the Said SW/4; thence South 89 degrees 28'59" West 2654.18 feet to the Southwest Corner of the Said SW/4 and the Point of Beginning, containing 186.42 acres, more or less.

#### LINE DATA

| L1          | S | 8  | 13'34" | E | 124.65' |
|-------------|---|----|--------|---|---------|
| L2          | S | 2  | 43'44" | E | 69.20'  |
| L3          | S | 7  | 51'02" | W | 62.48'  |
| L4          | S | 21 | 38'23" | W | 62.55'  |
| L5          | S | 29 | 59'28" | W | 205.21' |
| L6          | S | 4  | 19'05" | W | 91.66'  |
| L7          | S | 16 | 10'40" | E | 85.30'  |
| L8          | S | 3  | 25'48" | W | 47.43'  |
| L9          | S | 19 | 23'56" | W | 82.93'  |
| L10         | S | 12 | 40'38" | W | 171.08' |
| L11         | S | 19 | 47'15" | W | 222.82' |
| L12         | S | 6  | 42'21" | W | 70.58'  |
| L13         | Ŝ | 00 | 37'58" | E | 259.16' |
| L14         | S | 12 | 17'44" | W | 56.52'  |
| L15         | S | 25 | 59'02" | W | 69.82'  |
| L16         | S | 15 | 26'12" | W | 46.95'  |
| L17         | S | 00 | 57'54" | E | 47.46'  |
| L18         | S | 25 | 19'36" | E | 69.13'  |
| L19         | S | 40 | 56'09" | Е | 65.291  |
| L20         | S | 46 | 53'01" | Е | 83.561  |
| L21         | S | 2  | 19'04" | W | 53.15'  |
| L22         | S | 22 | 19'06" | W | 101.52' |
| L23         | S | 12 | 34'44" | W | 75.79'  |
| L24         | S | 3  | 11'52" | W | 269.57' |
| L25         | S | 00 | 26'59" | W | 53.97'  |
| L26         | Š | 7  | 30'10" | Е | 76.24'  |
| L27         | S | 10 | 54'54" | Ε | 73.80'  |
| L28         | ŝ | 16 | 10'27" | E | 71.45'  |
| L29         | s | 22 | 13'13" | E | 86.87'  |
| and the day | _ |    |        |   |         |