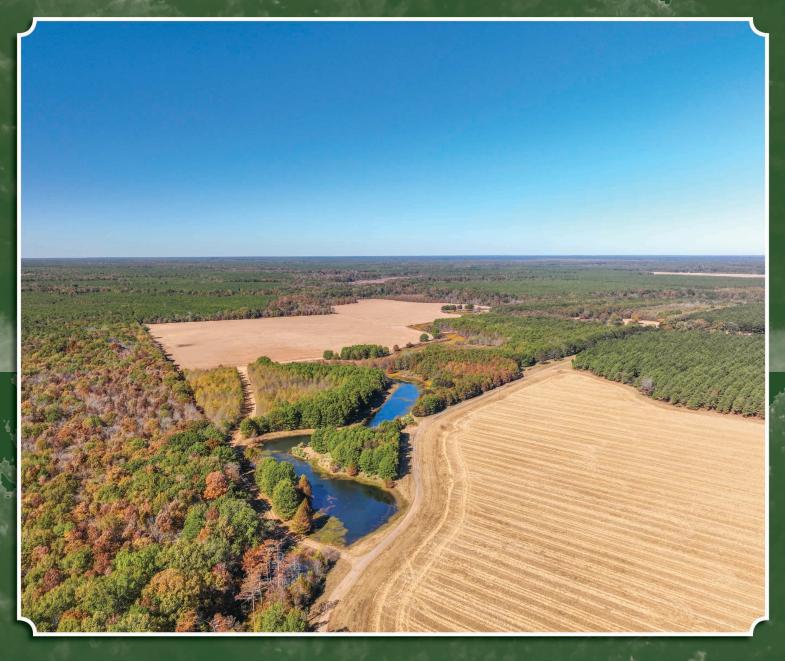

COUNTY RD 11

425

(TRACT 3) 154.73± Acres of Timber Crossed by Turtle Creek

425

**(TRACT 4)** 17.80± Acres Containing a 2,192± SF, 3BR/ 2BA Home, 1,520± SF Pre-Engineered Steel Workshop, 2,524± SF Deer Camp Building, Plus (2) Grain Bins **TRACT 5)**  $172.47\pm$  Acres, Including  $85\pm$  Acres of Row-Crop & the Balance in Timber & Crossed by Turtle Creek