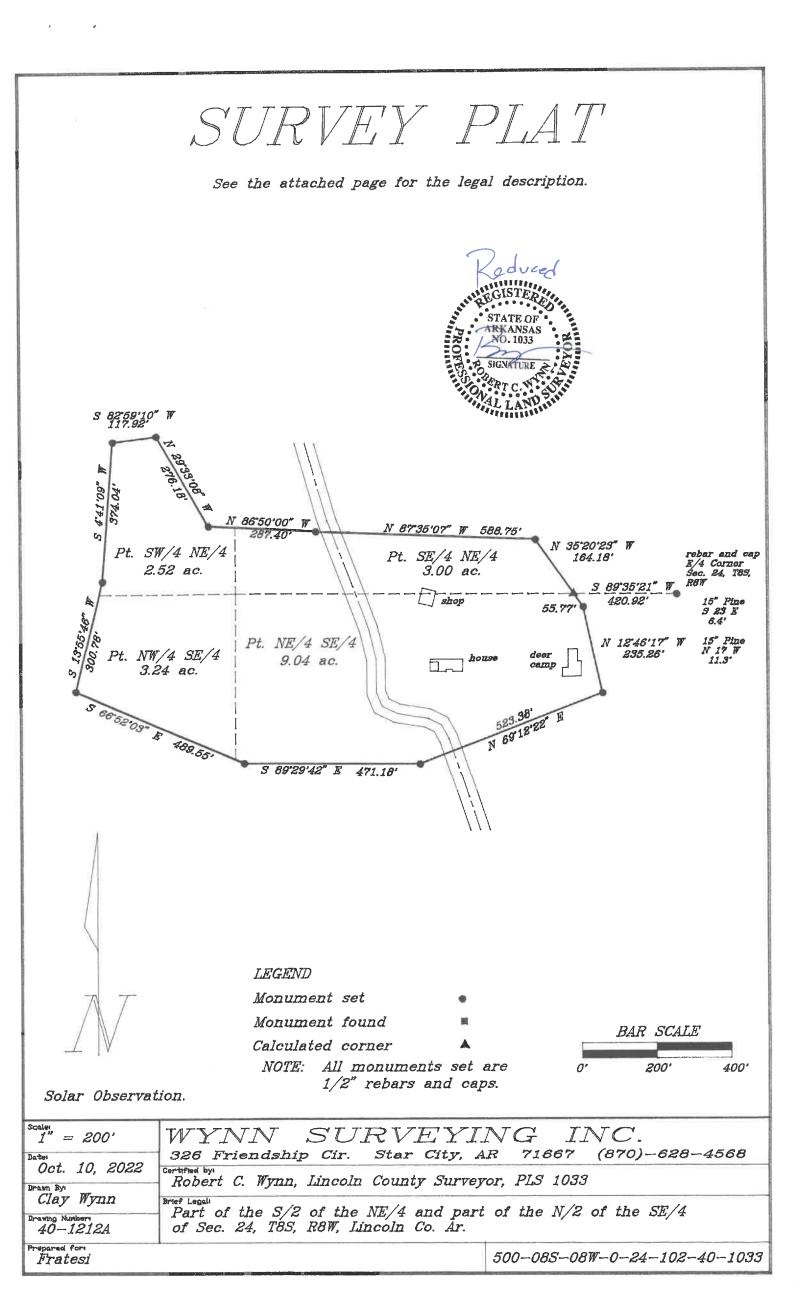

LEGAL (1212A house): Commencing at the Southeast Corner of the Southeast Quarter (SE/4) of the Northeast Quarter (NE/4) of Section 24, Township 8 South, Range 8 West, Lincoln County, Arkansas, running thence South 89 degrees 35'21" West along the South line of the Said SE/4 NE/4 a distance of 420.92 feet to the Point of Beginning; thence North 35 degrees 20'23" West 164.18 feet; thence North 87 degrees 35'07" West 588.75 feet; thence North 86 degrees 50'00" West 287.40 feet; thence North 29 degrees 33'08" West 276.18 feet; thence South 82 degrees 59'10" West 117.92 feet; thence South 4 degrees 41'09" West 374.04 feet; thence South 13 degrees 55'46" West 300.78 feet; thence South 66 degrees 52'03" East 489.55 feet; thence South 89 degrees 29'42" East 471.18 feet; thence North 69 degrees 12'22" East 523.38 feet; thence North 12 degrees 46'17" West 235.26 feet; thence North 35 degrees 20'23" West 55.77 feet to the Point of Beginning, containing 17.80 acres, more or less.