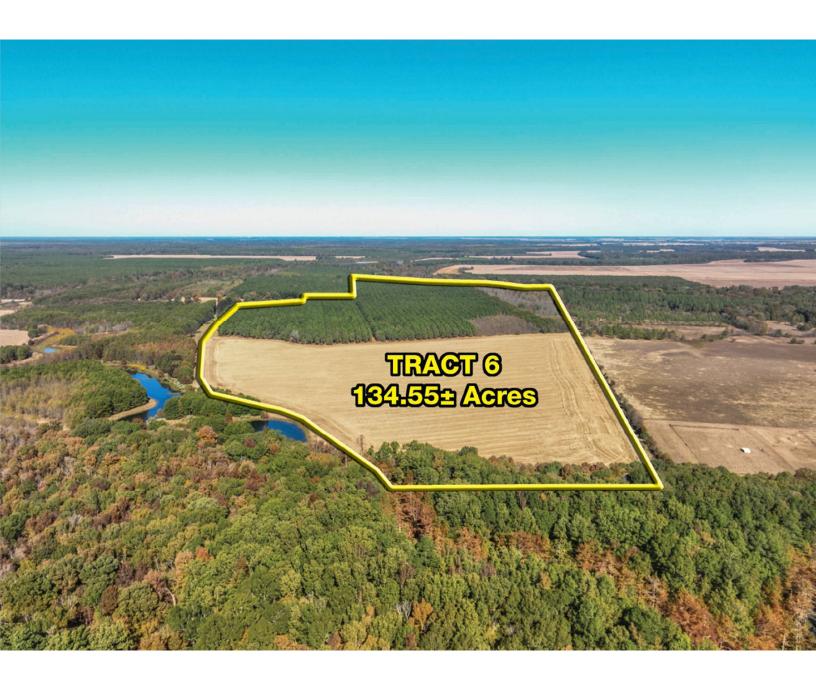

(TRACT 5) 172.47+/- Acres (TRACT 6) 134.55+/- Acres (TRACT 7) 127.41+/- Acres

Utilities – Yorktown Public Water, C & L Electric 2021 Real Estate Taxes – \$2,923.92 (entire property) School District – Star City

N

TRACT 6)134.55±AcresConsistingof43±AcresofCropland & Approx. 61±AcresofPineTimber & Border-ingBayouBartholomew

(TRACT 7) 127.41± Acres of Timber Bordered by Bayou Bartholomew

( )

(0

5

425

425

-

1 4

LEGAL (40-1212G):Commencing at the Southwest Corner of the Southwest Quarter (SW/4) of the Southwest Quarter (SW/4 Of Section 19, Township 8 South, Range 7 West, Lincoln County, Arkansas, running thence North 88 degrees 36'54" East along the South line of the Said SW/4 SW/4 a distance of 726.18 feet to the Point of Beginning; thence North 56.71 feet to the center of a gravel road; thence running along the center of Said Road the following calls North 69 degrees 34'19" West 72.13 feet; thence North 49 degrees 31'43" West 99.85 feet; thence North 38 degrees 27'51" West 169.15 feet; thence North 45 degrees 41'08" West 71.90 feet; thence North 57 degrees 41'20" West 93.57 feet; thence North 62 degrees 55'55" West 242.49 feet; thence North 56 degrees 00'20" West 100.10 feet; thence North 43 degrees 21'37" West 91.65 feet; thence North 33 degrees 51'10" West 99.18 feet; thence North 28 degrees 02'47" West 657.99 feet; thence North 24 degrees 35'05" West 137.16 feet; thence North 20 degrees 16'36" West 213.45 feet; thence North 18 degrees 43'49" West 693.45 feet; thence leaving Said Road North 69 degrees 12'22" East 428.62 feet; thence North 12 degrees 46'17" West 235.26 feet; thence North 35 degrees 20'23" East 55.77 feet to the North line of the NorthEast Quarter (NE/4) of the Southeast Quarter (SE/4) of Section 24, Township 8 South, Range 8 West; thence North 89 degrees 35'21" East 420.92 feet to the Northeast Corner of the Said NE/4 SE/4; thence North 00 degrees 06'29" East 2118.57 feet to the center of Bayou Bartholomew; thence South 26 degrees 30'05" East along the center of Said Bayou 136.90 feet; thence South 35 degrees 48'16" East along the center of Said Bayou 299.86 feet; thence South 47 degrees 34'51" East along the center of Said Bayou 304.88 feet; thence South 55 degrees 15'36" East along the center of Said Bayou 279.98 feet; thence South 37 degrees 30'50" East along the center of Said Bayou 278.88 feet; thence South 25 degrees 40'11" East along the center of Said Bayou 221.39 feet; thence South 55 degrees 49'06" East along the center of Said Bayou 134.66 feet; thence South 67 degrees 07'19" East along the center of Said Bayou 249.89 feet to the East line of the Southwest Quarter (SW/4) of the Northwest Quarter (NW/4); thence South 00 degrees 28'50" West 3468.10 feet to the Southeast Corner of Said SW/4 SW/4; thence South 88 degrees 36'54" West along the South line of the Said SW/4 SW/4 a distance of 551.94 feet to the Point of Beginning, containing 134.55 acres, more or less.