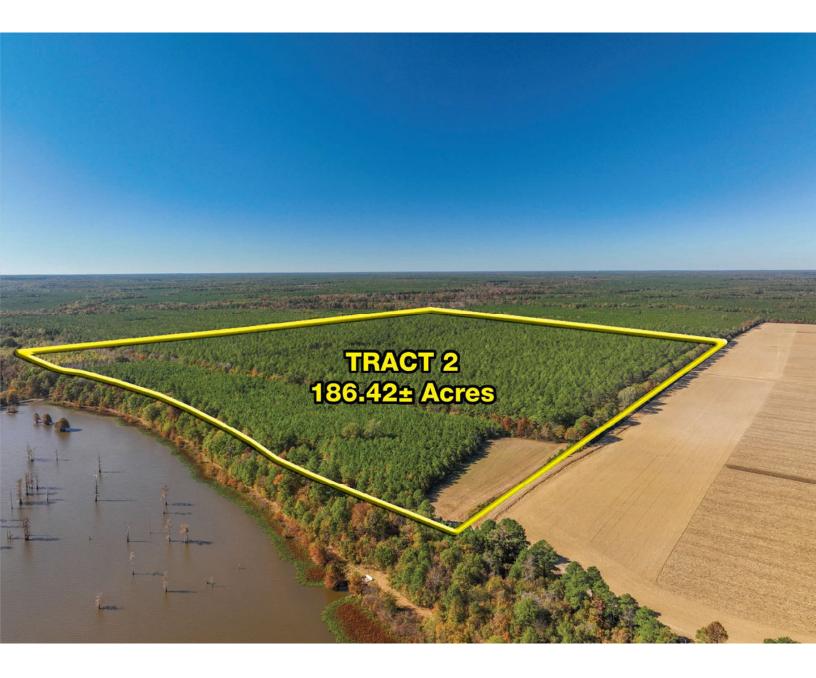

#### **GENERAL INFORMATION:**

1,048+/- Acres Offered in (7) Tracts & Any Combination (TRACT 1) 254.77+/- Acres (TRACT 2) 186.42+/- Acres (TRACT 3) 154.73+/- Acres (TRACT 4) 17.80+/- Acres 2,192+/- Square Foot house 3 Bedrooms 2 Bathrooms

# SURVEY PLAT

See the attached page for the legal description and line data.

LEGAL (40-1212F): Beginning at the Southwest Corner of the Southwest Quarter (SW/4) of Section 13, Township 8 South, Range 8 West, Lincoln County, Arkansas, running thence North 00 degrees 14'08" West 2634.88 feet to the Northwest Corner of Said SW/4; thence North 87 degrees 49'31" East 2659.81 feet; thence North 89 degrees 13'55" East 551.39 feet to the center of a gravel road; thence the following calls along the center of Said road South 8 degrees 13'34" East 124.65 feet; thence South 2 degrees 43'44" East 69.20 feet; thence South 7 degrees 51'02" West 62.48 feet; thence South 21 degrees 38'23" West 62.55 feet; thence South 29 thence South 21 degrees 38'23" West 62.55 feet; thence South 29 degrees 59'28" West 205.21 feet; thence South 4 degrees 19'05" West 91.66 feet; thence South 16 degrees 10'40" East 85.30 feet; thence South 3 degrees 25'48" West 47.43 feet; thence South 19 degrees 23'56" West 82.93 feet; thence South 12 40'38" West 171.08 feet; thence South 19 degrees 47'15" West 222.82 feet; thence South 6 degrees 42'21" West 70.58 feet; thence South 00 degrees 37'58" East 259.16 feet; thence South 12 degrees 17'44 West 56.52 feet; thence South 25 degrees 59'02" West 69.82 feet; thence South 15 degrees 26'12" West 46.95 feet; thence South 00 degrees 57'54" East 47.46 feet: thence South 25 degrees 10'36" degrees 57'54" East 47.46 feet; thence South 25 degrees 10'36" East 69.13 feet; thence South 40 degrees 56'09" East 65.29 feet; thence South 46 degrees 53'01" East 83.56 feet; thence South 2 degrees 19'04" West 53.15 feet; thence South 22 degrees 19'06" West 101.52 feet; thence South 12 degrees 34'44" West 75.79 feet; thence South 3 degrees 11'52" West 269.57 feet; thence South 00 degrees 26'59" West 53.97 feet; thence South 7 degrees 30'10" East 76.24 feet; thence South 10 degrees 54'54" East 73.80 feet; thence South 16 degrees 10'27" East 71.45 feet; thence South 22 degrees 13'13" East 86.87 feet to the South line of the Southwest (SW/4) of the Southeast Quarter (SE/4); thence South 89 Ouarter degrees 28'59" West 382.49 feet to the Southeast Corner of the Said SW/4; thence South 89 degrees 28'59" West 2654.18 feet to the Southwest Corner of the Said SW/4 and the Point of Beginning, containing 186.42 acres, more or less.