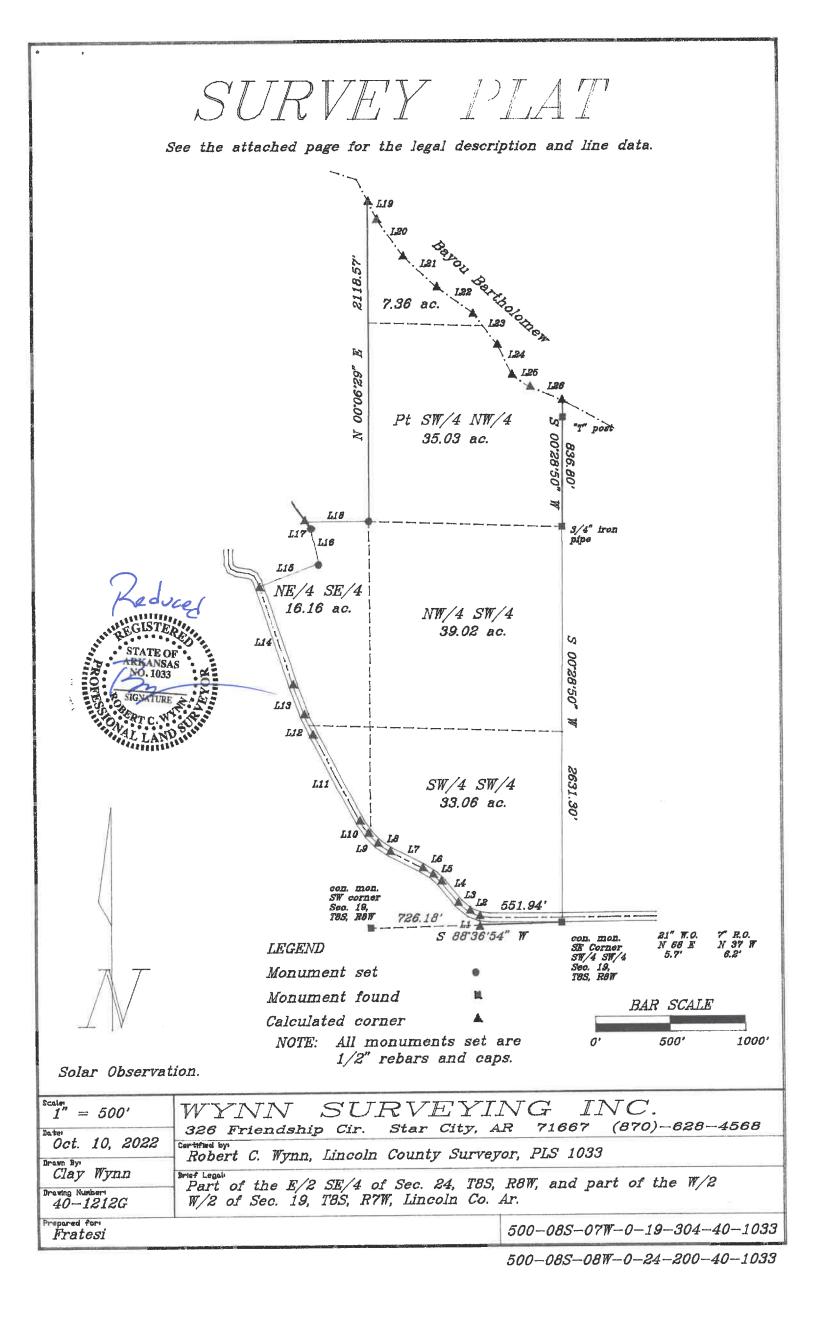

-

1 4

LEGAL (40-1212G):Commencing at the Southwest Corner of the Southwest Quarter (SW/4) of the Southwest Quarter (SW/4 Of Section 19, Township 8 South, Range 7 West, Lincoln County, Arkansas, running thence North 88 degrees 36'54" East along the South line of the Said SW/4 SW/4 a distance of 726.18 feet to the Point of Beginning; thence North 56.71 feet to the center of a gravel road; thence running along the center of Said Road the following calls North 69 degrees 34'19" West 72.13 feet; thence North 49 degrees 31'43" West 99.85 feet; thence North 38 degrees 27'51" West 169.15 feet; thence North 45 degrees 41'08" West 71.90 feet; thence North 57 degrees 41'20" West 93.57 feet; thence North 62 degrees 55'55" West 242.49 feet; thence North 56 degrees 00'20" West 100.10 feet; thence North 43 degrees 21'37" West 91.65 feet; thence North 33 degrees 51'10" West 99.18 feet; thence North 28 degrees 02'47" West 657.99 feet; thence North 24 degrees 35'05" West 137.16 feet; thence North 20 degrees 16'36" West 213.45 feet; thence North 18 degrees 43'49" West 693.45 feet; thence leaving Said Road North 69 degrees 12'22" East 428.62 feet; thence North 12 degrees 46'17" West 235.26 feet; thence North 35 degrees 20'23" East 55.77 feet to the North line of the NorthEast Quarter (NE/4) of the Southeast Quarter (SE/4) of Section 24, Township 8 South, Range 8 West; thence North 89 degrees 35'21" East 420.92 feet to the Northeast Corner of the Said NE/4 SE/4; thence North 00 degrees 06'29" East 2118.57 feet to the center of Bayou Bartholomew; thence South 26 degrees 30'05" East along the center of Said Bayou 136.90 feet; thence South 35 degrees 48'16" East along the center of Said Bayou 299.86 feet; thence South 47 degrees 34'51" East along the center of Said Bayou 304.88 feet; thence South 55 degrees 15'36" East along the center of Said Bayou 279.98 feet; thence South 37 degrees 30'50" East along the center of Said Bayou 278.88 feet; thence South 25 degrees 40'11" East along the center of Said Bayou 221.39 feet; thence South 55 degrees 49'06" East along the center of Said Bayou 134.66 feet; thence South 67 degrees 07'19" East along the center of Said Bayou 249.89 feet to the East line of the Southwest Quarter (SW/4) of the Northwest Quarter (NW/4); thence South 00 degrees 28'50" West 3468.10 feet to the Southeast Corner of Said SW/4 SW/4; thence South 88 degrees 36'54" West along the South line of the Said SW/4 SW/4 a distance of 551.94 feet to the Point of Beginning, containing 134.55 acres, more or less.

| LINE DATA |    |      |        |   |         |  |  |  |  |  |
|-----------|----|------|--------|---|---------|--|--|--|--|--|
| 40-1212G  |    |      |        |   |         |  |  |  |  |  |
| L1        | No | orth | _      |   | 56.71'  |  |  |  |  |  |
| L2        | N  | 69   | 34'19" | W | 72.13'  |  |  |  |  |  |
| ГЗ        | N  | 49   | 31'43" | W | 99.85'  |  |  |  |  |  |
| L4        | Ν  | 38   | 27'51" | W | 169.15' |  |  |  |  |  |
| L5        | Ν  | 45   | 41'08" | W | 71.90'  |  |  |  |  |  |
| L6        | Ν  | 57   | 41'20" | W | 93.57'  |  |  |  |  |  |
| L7        | Ν  | 62   | 55'55" | W | 242.49' |  |  |  |  |  |
| L8        | Ν  | 56   | 00'20" | W | 100.10' |  |  |  |  |  |
| L9        | Ν  | 43   | 21'37" | W | 91.65'  |  |  |  |  |  |
| L10       | N  | 33   | 51'10" | W | 99.18'  |  |  |  |  |  |
| L11       | Ν  | 28   | 02'47" | W | 657.99' |  |  |  |  |  |
| L12       | Ν  | 24   | 35'05" | W | 137.16' |  |  |  |  |  |
| L13       | Ν  | 20   | 16'36" | W | 213.45' |  |  |  |  |  |
| L14       | Ν  | 18   | 43'49" | W | 693.45' |  |  |  |  |  |
| L15       | Ν  | 69   | 12'22" | E | 428.62' |  |  |  |  |  |
| L16       | Ν  | 12   | 46'17" | W | 235.26' |  |  |  |  |  |
| L17       | Ν  | 35   | 20'23" | E | 55.77'  |  |  |  |  |  |
| L18       | Ν  | 89   | 35'21" | E | 420.92' |  |  |  |  |  |
| L19       | S  | 26   | 30'05" | E | 136.90' |  |  |  |  |  |
| L20       | S  | 35   | 48'16" | E | 299.86' |  |  |  |  |  |
| L21       | S  | 47   | 34'51" | E | 304.88' |  |  |  |  |  |
| L22       | S  | 55   | 15'36" | E | 279.98  |  |  |  |  |  |
| L23       | S  | 37   | 30'50" | Е | 278.88' |  |  |  |  |  |
| L24       | S  | 25   | 40'11" | E | 221.39' |  |  |  |  |  |
| L25       | S  | 55   | 49'06" | E | 134.66' |  |  |  |  |  |
| L26       | S  | 67   | 07'19" | E | 249.89' |  |  |  |  |  |