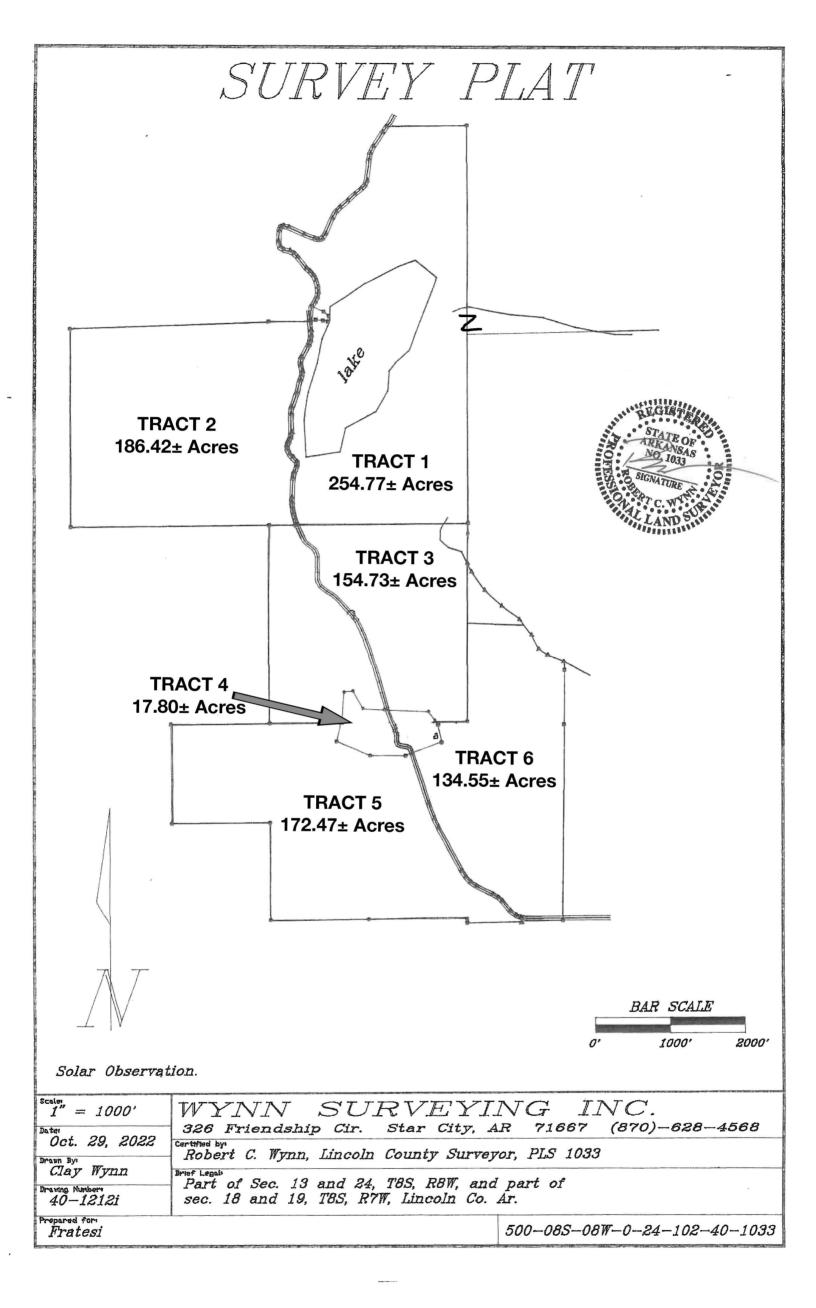

#### **GENERAL INFORMATION:**

1,048+/- Acres Offered in (7) Tracts & Any Combination (TRACT 1) 254.77+/- Acres (TRACT 2) 186.42+/- Acres (TRACT 3) 154.73+/- Acres (TRACT 4) 17.80+/- Acres 2,192+/- Square Foot house 3 Bedrooms 2 Bathrooms

(TRACT 5) 172.47+/- Acres (TRACT 6) 134.55+/- Acres (TRACT 7) 127.41+/- Acres

Utilities – Yorktown Public Water, C & L Electric 2021 Real Estate Taxes – \$2,923.92 (entire property) School District – Star City