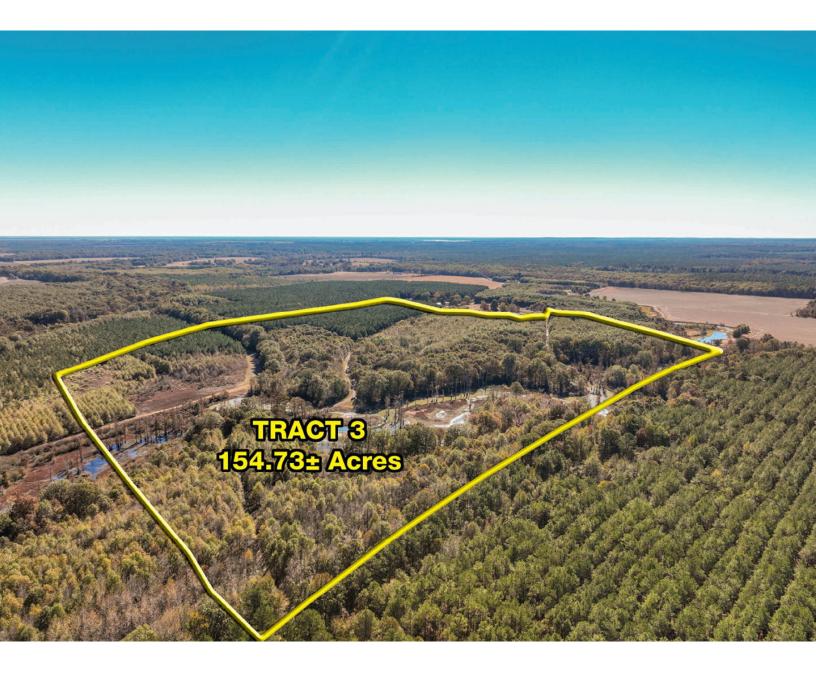

COUNTY RD 11

425

(TRACT 3) 154.73± Acres of Timber Crossed by Turtle Creek

425

**(TRACT 4)** 17.80± Acres Containing a 2,192± SF, 3BR/ 2BA Home, 1,520± SF Pre-Engineered Steel Workshop, 2,524± SF Deer Camp Building, Plus (2) Grain Bins **TRACT 5)**  $172.47\pm$  Acres, Including  $85\pm$  Acres of Row-Crop & the Balance in Timber & Crossed by Turtle Creek