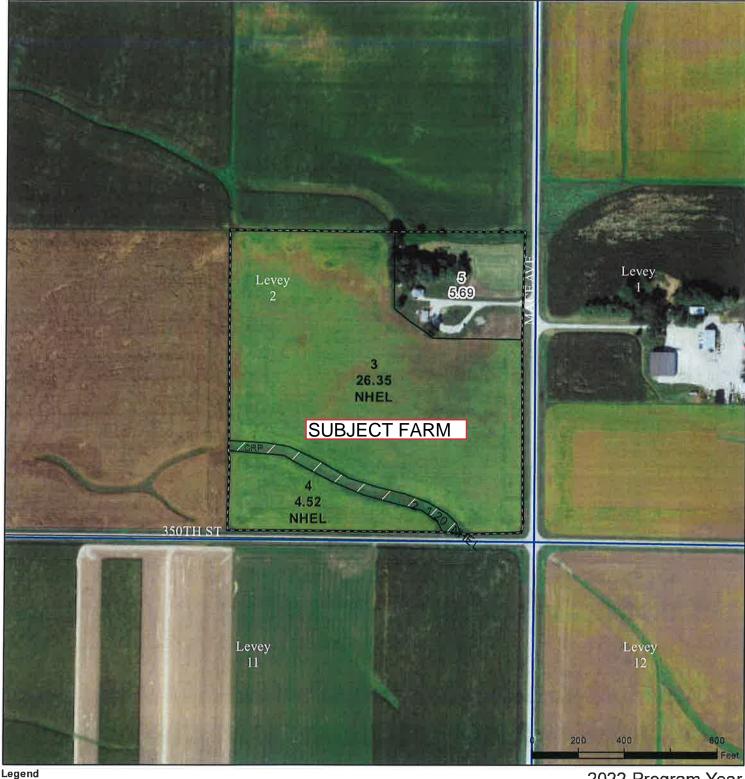

## Sac County, Iowa

Non-Cropland Cropland Tract Boundary

Wetland Determination Restricted Use

Limited Restrictions

Iowa Roads

Exempt from Conservation

Tract Cropland Total: 32.07 acres

2022 Program Year Map Created April 28, 2022

Farm 4883 Tract 98

Compliance Provisions United States Department of Agriculture (USDA) Fam Service Agency (FSA) maps are for FSA Program administration only. This map does not represent a legal survey or reflect actual ownership; rather it depicts the information provided directly from the producer and/or National Agricultural Imagery Program (NAIP) imagery. The producer accepts the data as is and assumes all risks associated with its use. USDA-FSA assumes no responsibility for actual or consequential damage incurred as a result of any user's reliance on this data outside FSA Programs. Wetland identifiers do not represent the size, shape, or specific determination of the area. Refer to your original determination (CPA-026 and attached maps) for exact boundaries and determinations or contact USDA Natural Resources Conservation Service (NRCS).