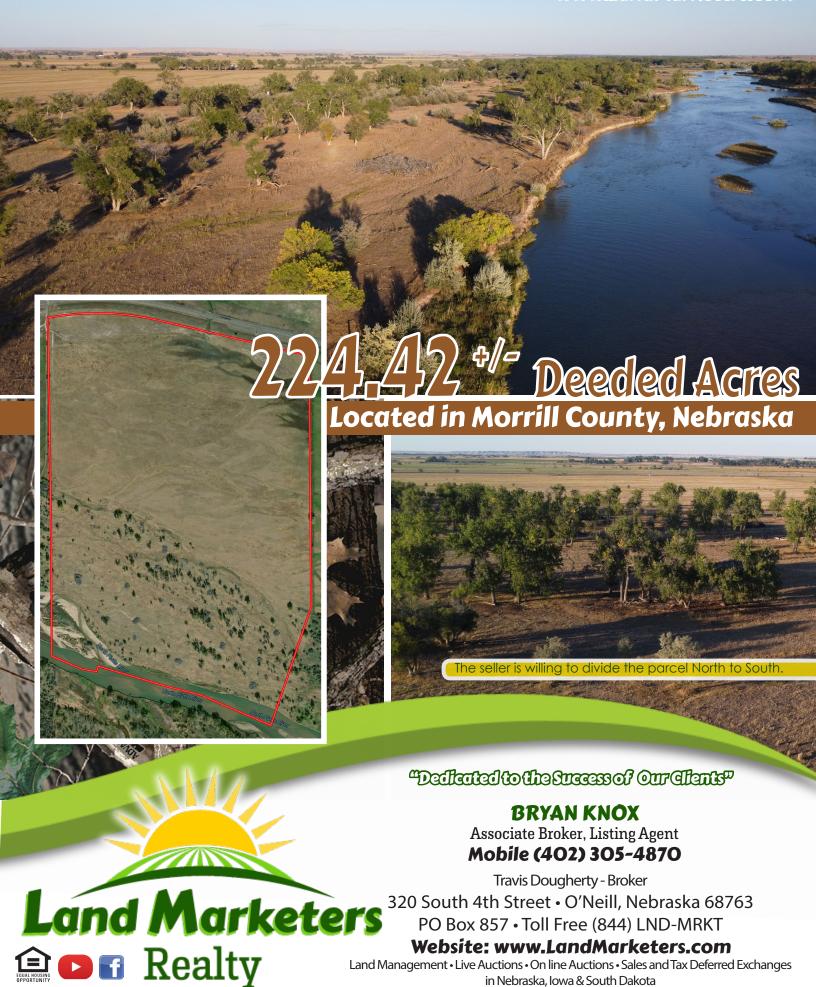

Land Management • Live Auctions • On line Auctions • Sales and Tax Deferred Exchanges in Nebraska, Iowa & South Dakota

Deeded Agrest 224.42 +/-

Legal Description: PT LOT 1 13-20-52, LOT 1 (SESW), LOT 2 (SWSW), N1/2 SW 12-20-52

Listing Price: \$1,095,000

Here is a great opportunity to own your own hunting paradise. This tract has ½ mile river access on the North Platte River. There is a nice hay meadow for haying or grazing with live water. This property provides excellent hunting opportunities for white tail deer, turkeys, ducks and geese. The property is somewhat secluded but easy to get to with decent roads.

Call Bryan today to schedule your visit!!

The seller is willing to divide the parcel North to South.

Land Marketers Realty has obtained this information from sources we have deemed reliable. All boundary lines contained in any advertising are for visual aid only and do not represent the location of any existing fence lines. Land Marketers Realty makes no guarantees, warranty or representation about the accuracy of this information. This information is submitted subject to the possibility of errors, omissions, price changes, or any other conditions. All prospective buyers are urged to consult with their own tax and legal counsel and conduct their own investigation of the property or transaction. Copyright © 2022 Land Irights reserved. No part of this publication may be reproduced, distributed, or transmitted in any form or by any means, including photocopying, recording, or other electronic or mechanical methods, without the prior written permission of Land Marketers Realty.