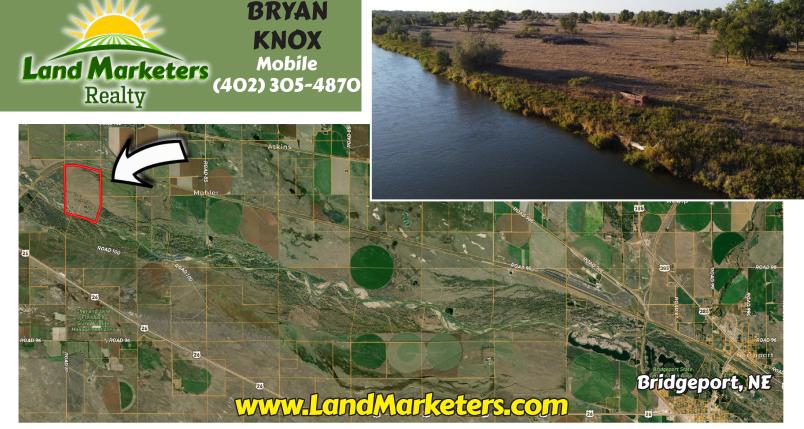

Real Estate Taxes: \$1,535.96 (2021)

Prom Hwy. 385, Take Rd. 104 West for 6 3/4 miles, then go South on Rd. 83 for 1 mile, cross the tracks and go West on Rd. 102 for 1 mile, go South on the trail for 1/2 mile, cross the tracks, and the land is located on the Southeast corner with the green gates.

Listing Price: \$1,095,000

Here is a great opportunity to own your own hunting paradise. This tract has ½ mile river access on the North Platte River. There is a nice hay meadow for haying or grazing with live water. This property provides excellent hunting opportunities for white tail deer, turkeys, ducks and geese. The property is somewhat secluded but easy to get to with decent roads.