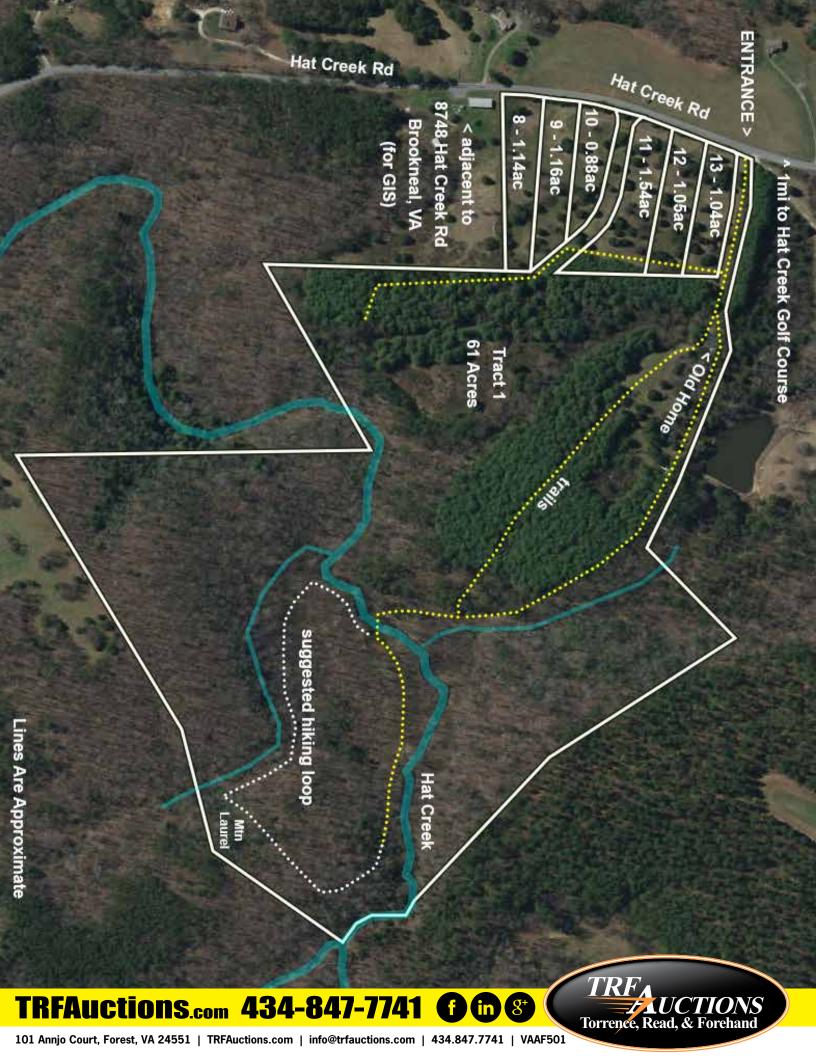

# AUCTION SITE: HAT CREEK GOLF COURSE, 437 GOLF COURSE RD, BROOKNEAL, VA

- Total of 68 acres on Hat Creek Rd just one mile from Hat Creek Golf Course
- Ideal for prime hunting and recreational tract, weekend retreat, or nice private estate
- Beautiful, rocky creeks and a very scenic section of Hat Creek flow through the property
- Frontage is open field changing to a planted pine stand in the middle and becoming hardwoods near the creek and beyond.
- ATV trails throughout
- Sells ABSOLUTE to the highest bidder(s)!

# Offered in 7 Tracts

- Tract 1: 61 wooded acres on Hat Creek (Parcel #92-3-2) with old home site and modern well and septic from a mobile home that has been removed
- (6) building lots (Lots 8-13 of Ros-Lynn Acres Subdivision) ranging from 0.884ac to 1.537ac.

#### DIRECTIONS TO PROPERTY

- From Lynchburg, US-501S to Rustburg. RIGHT on US-501S 15mi to LEFT on Swinging Bridge Rd (605). 4mi to LEFT on Hat Creek Rd (601). Half mile on right.
- For GIS purposes, property is located near 8748 Hat Creek Rd, Brookneal, VA

### PREVIEW DATES

- Sun, Mar.14, 1-3PM Thu, Mar.18, 4-6PM
- Wed, Mar.24, 4-6PM
  Sun, Mar.28, 1-3PM
- ATV tours available. Reserve a time on our website
- Self-guided tours ok anytime. See aerial on back.