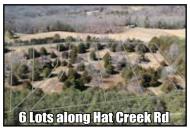

# Offered in 7 Tracts

- Tract 1: 61 wooded acres on Hat Creek (Parcel #92-3-2) with old home site and modern well and septic from a mobile home that has been removed
- (6) building lots (Lots 8-13 of Ros-Lynn Acres Subdivision) ranging from 0.884ac to 1.537ac.