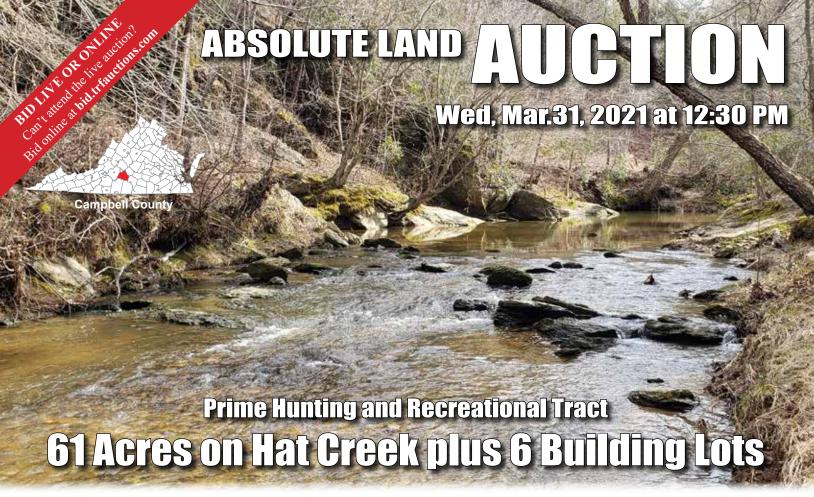

# AUCTION SITE: HAT CREEK GOLF COURSE, 437 GOLF COURSE RD, BROOKNEAL, VA

- Total of 68 acres on Hat Creek Rd just one mile from Hat Creek Golf Course
- Ideal for prime hunting and recreational tract, weekend retreat, or nice private estate
- Beautiful, rocky creeks and a very scenic section of Hat Creek flow through the property
- Frontage is open field changing to a planted pine stand in the middle and becoming hardwoods near the creek and beyond.
- ATV trails throughout
- Sells ABSOLUTE to the highest bidder(s)!

# Offered in 7 Tracts

- Tract 1: 61 wooded acres on Hat Creek (Parcel #92-3-2) with old home site and modern well and septic from a mobile home that has been removed
- (6) building lots (Lots 8-13 of Ros-Lynn Acres Subdivision) ranging from 0.884ac to 1.537ac.