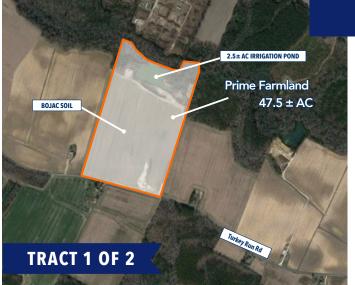

#### TRACT 1: 47.5 ± AC Prime Farmland | Turkey Run Rd, Bloxom, VA

- 47.5± AC includes 35 acres of tillable land, 10 acres of woods and 2.5± acres of irrigation pond
- Appraised at \$157,000
- Well-drained soil classifed as prime farmland
- Soil report for the 35± acres of tillable land indicates Bojac & Munden soil, which are considered good farmland soils