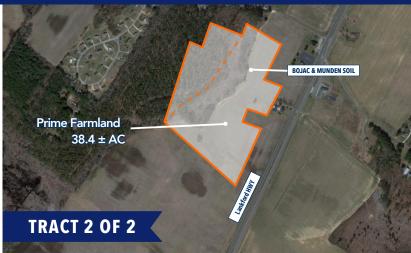

#### TRACT 2: 38.4± AC Prime Farmland | Lankford HWY, Parksley, VA

- 2 parcels totaling 38.4± acres, consisting of 26 acres clear land and 12.4± acres of woods
- Frontage on Dennis Drive and Lankford Highway
- Appraised at \$146,000
- Soil report indicates Bojac & Munden soil, which are considered good farm land soils
- Best use of property is considered to be Agricultural use, for crop production