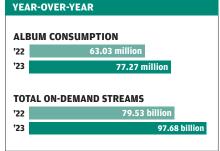

|  |  |  |  |  |
| Change              | -5.3%             | -6.1%              | -3.4%              |  |  |  |  |  |
| This Week Last Year | 1,345,000         | 1,614,767,000      | 124,865,000        |  |  |  |  |  |
| Change              | 16.5%             | 17.1%              | -7.5%              |  |  |  |  |  |

| YEAR-TO-DA           | TE             |                |        |
|----------------------|----------------|----------------|--------|
|                      | 2022           | 2023           | CHANGE |
| Album<br>Consumption | 63,034,000     | 77,266,000     | 22.6%  |
| Album Sales          | 5,676,000      | 6,510,000      | 14.7%  |
| Audio On-Demand      | 73,883,092,000 | 91,811,145,000 | 24.3%  |
| Video On-Demand      | 5,645,921,000  | 5,867,980,000  | 3.9%   |



All data measures U.S. activity as of the week ending November 2, 2023. All units counts are rounded to the nearest thousand. Album consumption units — also known as albums plus TEA plus SEA — consists of album sales; track-equivalent album (TEA) sales whereby 10 tracks equal one consumption unit, and stream equivalent albums (SEA) whereby 1,250 paid and/07 3,750 ad-supported audio on-demand streams (OAD) equal one consumption unit.





# BMG

# CONGRATULATIONS TO OUR NOMINEES! SEE YOU AT OUR PRE-CMA PARTY AT BROOKLYN BOWL



ENTERTAINER OF THE YEAR
FEMALE VOCALIST OF THE YEAR

ALBUM OF THE YEAR BELL BOTTOM COUNTRY

SINGLE OF THE YEAR
"HEART LIKE A TRUCK"
"WAIT IN THE TRUCK" WITH HARDY

SONG OF THE YEAR "HEART LIKE A TRUCK"

MUSICAL EVENT OF THE YEAR
"SAVE ME" WITH JELLY ROLL
"WAIT IN T