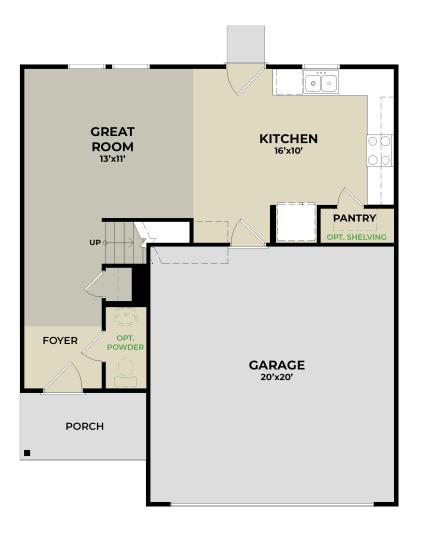

## FIRST FLOOR

### \*Plan includes an unfinished powder/half bath on the first floor

or Homes reserves the right to revise, change and/or substitute features, dimensions and architectural details without notice. Measurements and dimensions are approximate and will vary m the homes built. Elevations and exterior materials may vary. Photographs and renderings are for illustration purposes only and are not part of a legal contract. Prices are subject to change hout notice. Avor Homes is an equal opportunity home builder. Additional options may be available. Please contract a neighborhood sales manager for details. Exhor Homes is an About notice. Avor Homes is an equal opportunity home builder. Additional options may be available. Please contract a neighborhood sales manager for details. Exhor Homes is an