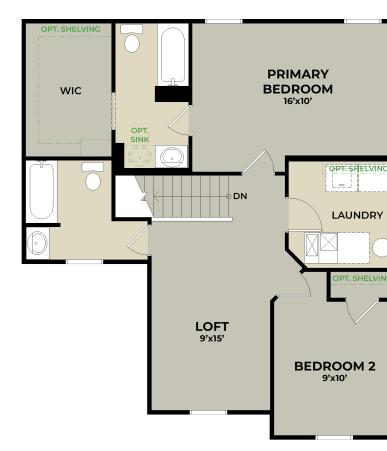

## ELEVATION **OPTIONS**

# ARRIVAL

#### **ELEVATION A**

ELEVATION B



ELEVATION A

SHOWN WITH EXTERIOR PORCH

ELEVATION B



ELEVATION C

#### ELEVATION A



ELEVATION C



ELEVATION E

ELEVATION D



ELEVATION D

SHOWN WITH BRICK OPTION A



OWN WITH BRICK OPTION







OWN WITH BRICK OPTION





### YOURARBORHOME.COM



# the **rockaway**

1,375 sq.ft. 2 STORY LOFT 2 BEDROOMS 2 BATH\* 2 CAR GARAGE



## FIRST FLOOR







### \*Plan includes an unfinished powder/half bath on the first floor

or Homes reserves the right to revise, change and/or substitute features, dimensions and architectural details without notice. Measurements and dimensions are approximate and will vary m the homes built. Elevations and exterior materials may vary. Photographs and renderings are for illustration purposes only and are not part of a legal contract. Prices are subject to change hout notice. Avor Homes is an equal opportunity home builder. Additional options may be available. Please contract a neighborhood sales manager for details. Exhor Homes is an About notice. Avor Homes is an equal opportunity home builder. Additional options may be available. Please contract a neighborhood sales manager for details. Exhor Homes is