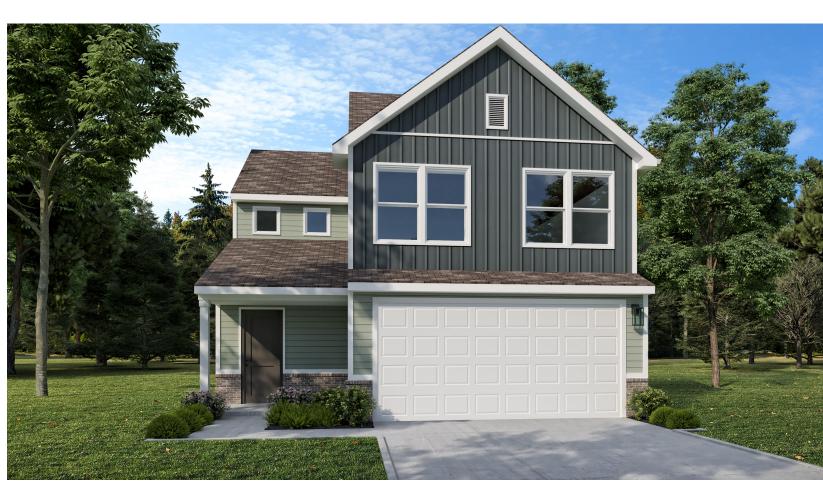

# ARRIVAL

#### **ELEVATION A**

ELEVATION B

ELEVATION A

SHOWN WITH EXTERIOR PORCH

ELEVATION B

ELEVATION C

# the **rockaway**

1,375 sq.ft. 2 STORY LOFT 2 BEDROOMS 2 BATH\* 2 CAR GARAGE