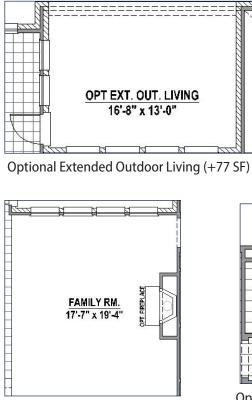

## **Structural Options**

**Optional Fireplace** 

Optional Main Bay (+27 SF)

Optional Main Bath Layout

Optional Drop In Tub in Main Bath

Optional Bath 3 (+57 SF)

Alternate Media Room Location

ptional Media Room 1st Floor (+170 SF)