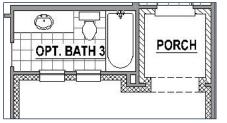

## **Structural Options**

**Optional Fireplace** 

Optional Main Bay (+27 SF)

Optional Main Bath Layout

Optional Drop In Tub in Main Bath

Optional Bath 3 (+57 SF)

Alternate Media Room Location

ptional Media Room 1st Floor (+170 SF)