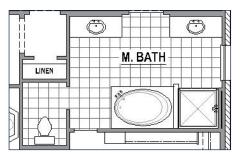

## **Structural Options**

**Optional Fireplace** 

Optional Main Bay (+27 SF)

Optional Main Bath Layout

Optional Drop In Tub in Main Bath

Optional Bath 3 (+57 SF)

Alternate Media Room Location

ptional Media Room 1st Floor (+170 SF)