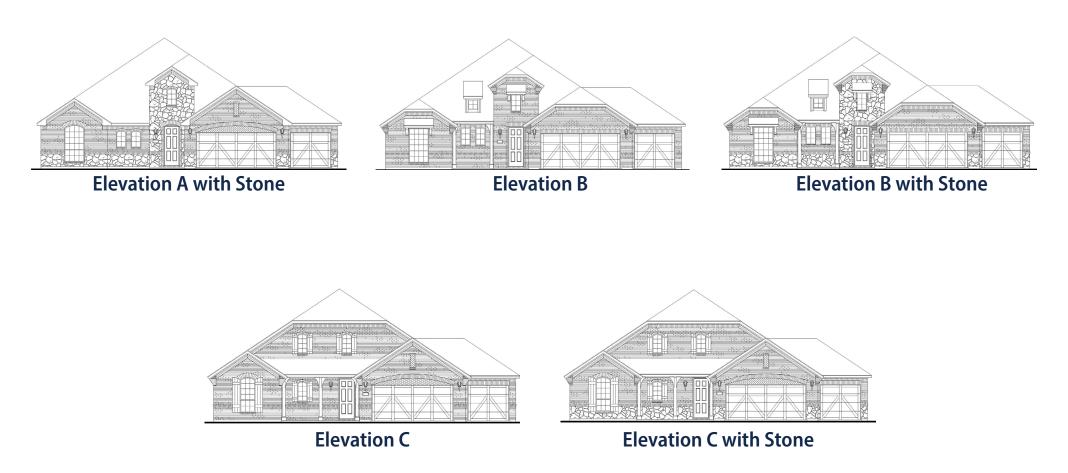

**Elevation A** 



## PLAN 1690 | 2,749 SF

• 1 Story• 1 Powder Bath• Game Room• 3 Bedrooms• Study• Outdoor Living Area• 2 Full Baths• 1 Dining Area• 3-Car Tandem Garage

## **First Floor**



## **Structural Options**





**Optional Fireplace** 



Optional Main Bay (+27 SF)



Optional Main Bath Layout



Optional Drop In Tub in Main Bath



Optional Bath 3 (+57 SF)



Alternate Media Room Location



ptional Media Room 1st Floor (+170 SF)







American Legend Homes reserves the right to change prices, plans, specifications, square footage and availability without prior notice or obligation. Square footages are approximate and may vary upon elevations and/or options selected. Elevations depicted are an artist's rendering and are subject to change or modification without notice. Not responsible for typographical errors. Please see a Sales Associate for more information. American Legend Homes and the ALH logo are registered trademarks of American Legend Homes, LLC. © 2020 American Legend Homes. All rights reserved. Plan 1690\_03/10/23



## AMLEGENDHOMES.COM