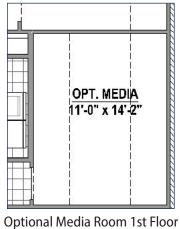

## **Structural Options**

**Optional Fireplace** 

Optional Main Bay (+27 SF)

Optional Main Bath Layout

Optional Drop In Tub in Main Bath

Optional Bath 3 (+57 SF)

Alternate Media Room Location

ptional Media Room 1st Floor (+170 SF)