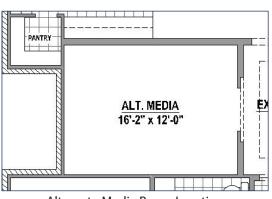

## **Structural Options**

**Optional Fireplace** 

Optional Main Bay (+27 SF)

Optional Main Bath Layout

Optional Drop In Tub in Main Bath

Optional Bath 3 (+57 SF)

Alternate Media Room Location

ptional Media Room 1st Floor (+170 SF)