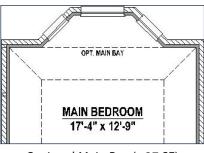

## **Structural Options**

**Optional Fireplace** 

Optional Main Bay (+27 SF)

Optional Main Bath Layout

Optional Drop In Tub in Main Bath

Optional Bath 3 (+57 SF)

Alternate Media Room Location

ptional Media Room 1st Floor (+170 SF)