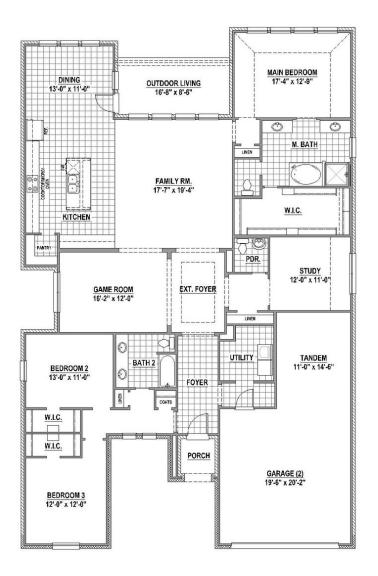

## PLAN 1690 | 2,749 SF

• 1 Story• 1 Powder Bath• Game Room• 3 Bedrooms• Study• Outdoor Living Area• 2 Full Baths• 1 Dining Area• 3-Car Tandem Garage

## **First Floor**