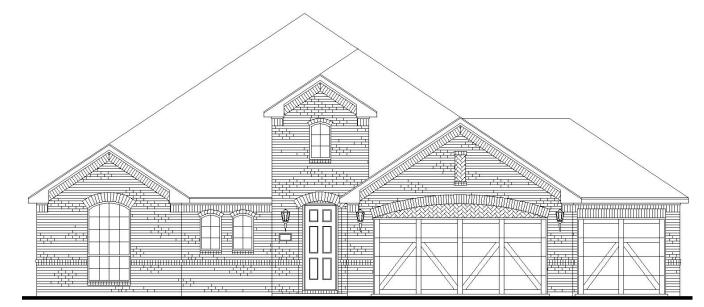

**Elevation A** 



## PLAN 1690 | 2,749 SF

• 1 Story• 1 Powder Bath• Game Room• 3 Bedrooms• Study• Outdoor Living Area• 2 Full Baths• 1 Dining Area• 3-Car Tandem Garage

## **First Floor**



## **Structural Options**





**Optional Fireplace** 



Optional Main Bay (+27 SF)



Optional Main Bath Layout



Optional Drop In Tub in Main Bath



Optional Bath 3 (+57 SF)



Alternate Media Room Location



ptional Media Room 1st Floor (+170 SF)







American Legend Homes reserves the right to change prices, plans, specifications, square footage and availability without prior notice or obligation. Square footages are approximate and may vary upon elevations and/or options selected. Elevations depicted are an artist's rendering and are subject to change or modification without notice. Not