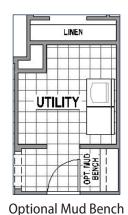

## **Structural Options**

**Optional Fireplace** 

Optional Main Bay (+27 SF)

Optional Main Bath Layout

Optional Drop In Tub in Main Bath

Optional Bath 3 (+57 SF)

Alternate Media Room Location

ptional Media Room 1st Floor (+170 SF)