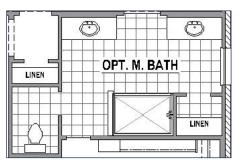

## **Structural Options**

**Optional Fireplace** 

Optional Main Bay (+27 SF)

Optional Main Bath Layout

Optional Drop In Tub in Main Bath

Optional Bath 3 (+57 SF)

Alternate Media Room Location

ptional Media Room 1st Floor (+170 SF)