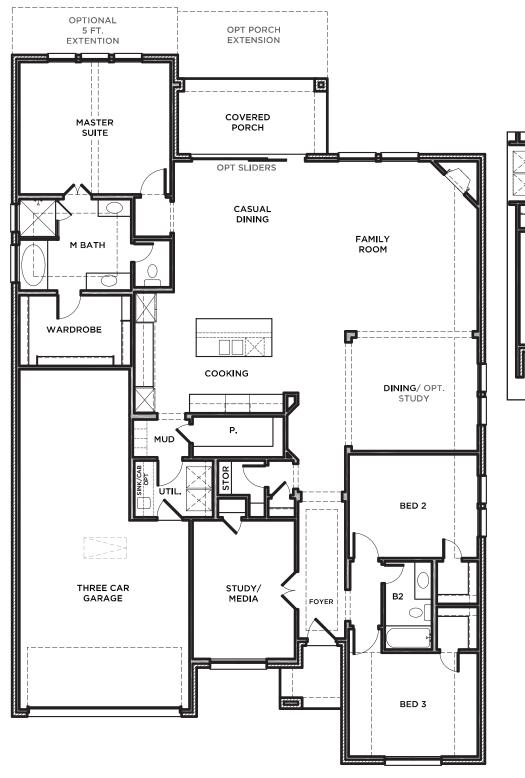

## HICO 5239 (11.5.19)

## Options:

 5' Master Ext.
 88

 Ext. Porch
 32

 SHADDOCK HOMES

FOYER

BED 5

OPT BED 5 & BATH 4