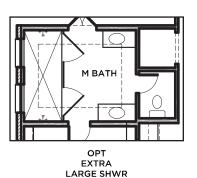

## Options:

 5' Master Ext.
 88

 Ext. Porch
 32

 SHADDOCK HOMES

FOYER

BED 5

OPT BED 5 & BATH 4