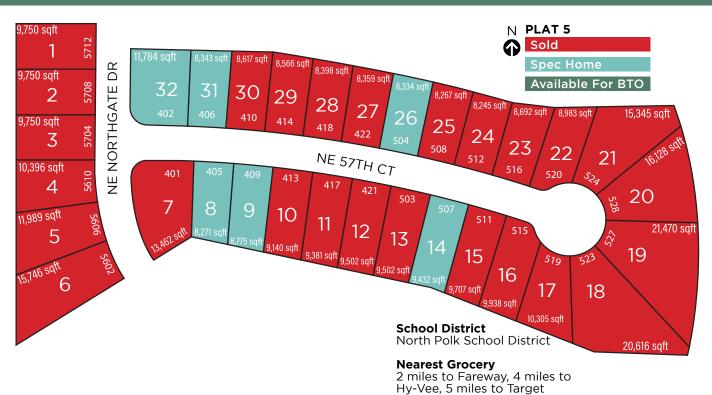

PLAT 5

## www.jerryshomes.com

Northgate is an inviting development on the north part of Ankeny that has a little country feel to it. Northgate also offers something no other neighborhood in Ankeny does: being a part of North Polk School District. Nearest Gym

## **Additional Amenities**

Otter Creek Golf Course

| LOT # | ADDRESS        | TYPE     | SQFT   | PRICE     | STYLE                 |
|-------|----------------|----------|--------|-----------|-----------------------|
| 8     | 405 NE 57th Ct | Walkout  | 8,271  | \$TBD     | LOLO w/office - 3 Car |
| 9     | 409 NE 57th Ct | Walkout  | 8,775  | \$375,990 | DUKE EXP - 3 Car      |
| 14    | 507 NE 57th Ct | Walkout  | 9,432  | \$395,990 | CEDAR 4 - 3 car       |
| 26    | 504 NE 57th Ct | Standard | 8,334  | \$359,990 | REED - 3 Car          |
| 31    | 406 NE 57th Ct | Daylight | 8,343  | \$TBD     | ALLENDALE - 3 Car     |
| 32    | 402 NE 57th Ct | Daylight | 11,784 | \$TBD     | RICHLAND - 3 Car      |