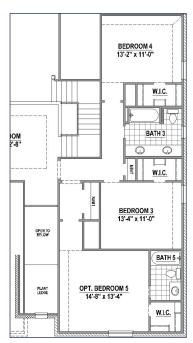

#### **Second Floor**

### **Structural Options**

**Optional Fireplace** 

Optional Main Bay Window (+27 SF)

**Optional Powder Bath** 

Optional Drop In Tub at Main Bath

Optional Main Bath Layout

Optional Bath 4 (+60 SF)

Optional Media Room (+213 SF)

Optional Bedroom 5 with Bath 5 (+398 SF)