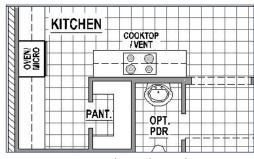

### **Structural Options**

**Optional Fireplace** 

Optional Main Bay Window (+27 SF)

**Optional Powder Bath** 

Optional Drop In Tub at Main Bath

Optional Main Bath Layout

Optional Bath 4 (+60 SF)

Optional Media Room (+213 SF)