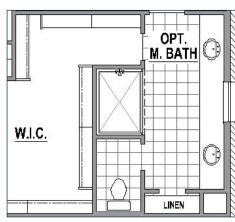

### **Structural Options**

**Optional Fireplace** 

Optional Main Bay Window (+27 SF)

**Optional Powder Bath** 

Optional Drop In Tub at Main Bath

Optional Main Bath Layout

Optional Bath 4 (+60 SF)

Optional Media Room (+213 SF)