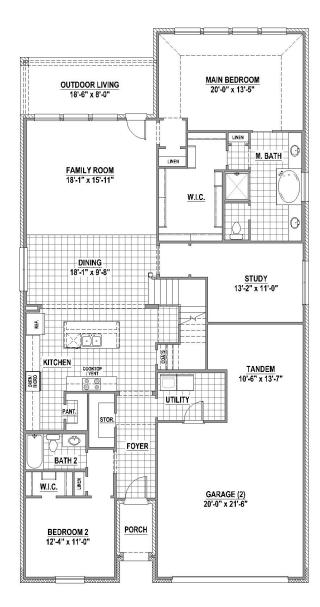

**Elevation A** 

WAY YOU LIVE

# PLAN 1581 | 3,007 SF

**Features** 

- 2 Story
- 4 Bedrooms
- 3 Full Baths

- Study
- Game Room
- 1 Dining Area

- Outdoor Living Area
- 2-Car Garage

#### **First Floor**



#### **Second Floor**



### **Structural Options**



**Optional Fireplace** 



Optional Main Bay Window (+27 SF)



**Optional Powder Bath** 



Optional Drop In Tub at Main Bath



Optional Main Bath Layout



Optional Bath 4 (+60 SF)



Optional Media Room (+213 SF)



Optional Bedroom 5 with Bath 5 (+398 SF)

## **PLAN 1581**





**Elevation A with Stone** 



**Elevation B** 



**Elevation B with Stone** 



**Elevation C** 



**Elevation C with Stone** 

American Legend Homes reserves the right to change prices, plans, specifications, square footage and availability without prior notice or obligation. Square footages are approximate and may vary upon elevations and/or options selected. Elevations depicted are an artist's rendering and are subject to change or modification with