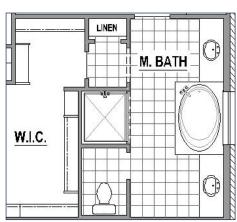

### **Structural Options**

**Optional Fireplace** 

Optional Main Bay Window (+27 SF)

**Optional Powder Bath** 

Optional Drop In Tub at Main Bath

Optional Main Bath Layout

Optional Bath 4 (+60 SF)

Optional Media Room (+213 SF)