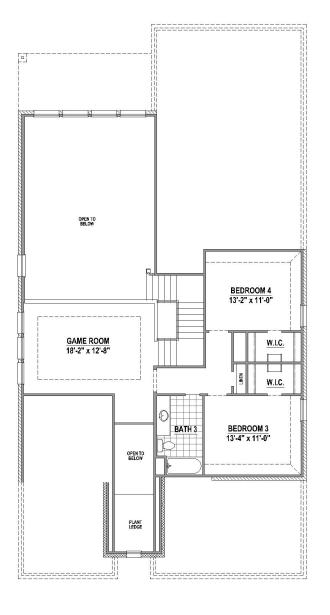

**Elevation A** 

WAY YOU LIVE

# PLAN 1581 | 3,007 SF

**Features** 

- 2 Story
- 4 Bedrooms
- 3 Full Baths

- Study
- Game Room
- 1 Dining Area

- Outdoor Living Area
- 2-Car Garage

#### **First Floor**



#### **Second Floor**



### **Structural Options**



**Optional Fireplace** 



Optional Main Bay Window (+27 SF)



**Optional Powder Bath** 



Optional Drop In Tub at Main Bath



Optional Main Bath Layout



Optional Bath 4 (+60 SF)



Optional Media Room (+213 SF)



Optional Bedroom 5 with Bath 5 (+398 SF)

## **PLAN 1581**





**Elevation A with Stone** 



**Elevation B** 



**Elevation B with Stone** 



**Elevation C** 



**Elevation C with Stone** 

American Legend Homes reserves the right to change prices, plans, specifications, square footage and availability without prior notice or obligation. Square footages are approximate and may vary upon elevations and/or options selected. Elevations depicted are an artist's rendering and are subject to change or modification without notice. Not responsib