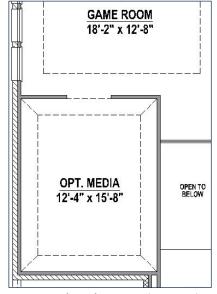

#### **Second Floor**

### **Structural Options**

**Optional Fireplace** 

Optional Main Bay Window (+27 SF)

**Optional Powder Bath** 

Optional Drop In Tub at Main Bath

Optional Main Bath Layout

Optional Bath 4 (+60 SF)

Optional Media Room (+213 SF)