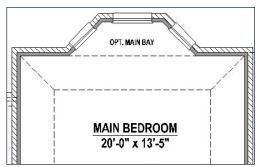

### **Structural Options**

**Optional Fireplace** 

Optional Main Bay Window (+27 SF)

**Optional Powder Bath** 

Optional Drop In Tub at Main Bath

Optional Main Bath Layout

Optional Bath 4 (+60 SF)

Optional Media Room (+213 SF)