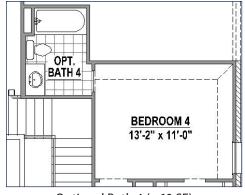

#### **Second Floor**

### **Structural Options**

**Optional Fireplace** 

Optional Main Bay Window (+27 SF)

**Optional Powder Bath** 

Optional Drop In Tub at Main Bath

Optional Main Bath Layout

Optional Bath 4 (+60 SF)

Optional Media Room (+213 SF)