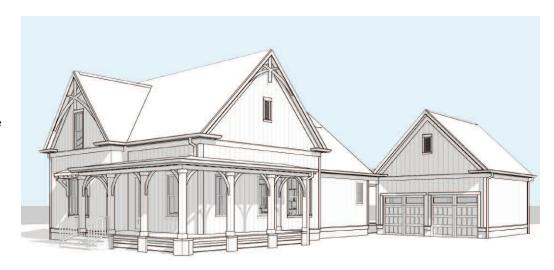

## Sloan III

Approx 2,125 Living Sq. Ft.\*

## 3 Bedrooms, 2 Baths, Bonus Room & 2-Car Garage

| APPROX. AREA                |              |
|-----------------------------|--------------|
| FIRST LEVEL<br>SECOND LEVEL | 1,849<br>276 |
| TOTAL LIVING AREA           | 2,125        |
| PORCHES<br>GARAGE           | 481<br>544   |
| TOTAL COVERED               | 3,151        |