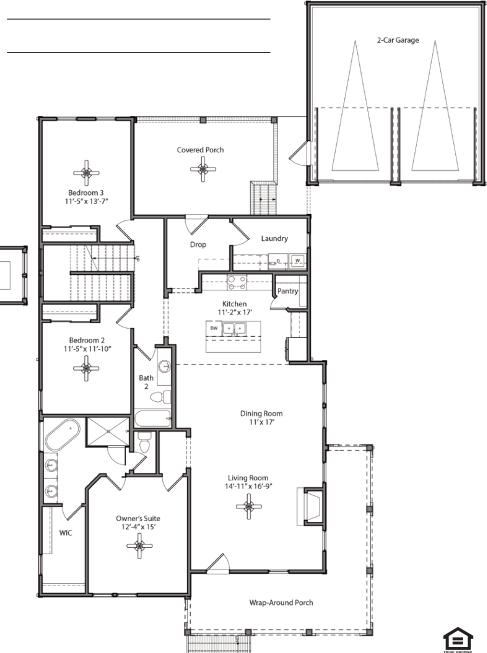

## 3 Bedrooms, 2 Baths, Bonus Room & 2-Car Garage

| APPROX. AREA                |              |
|-----------------------------|--------------|
| FIRST LEVEL<br>SECOND LEVEL | 1,849<br>276 |
| TOTAL LIVING AREA           | 2,125        |
| PORCHES<br>GARAGE           | 481<br>544   |
| TOTAL COVERED               | 3,151        |