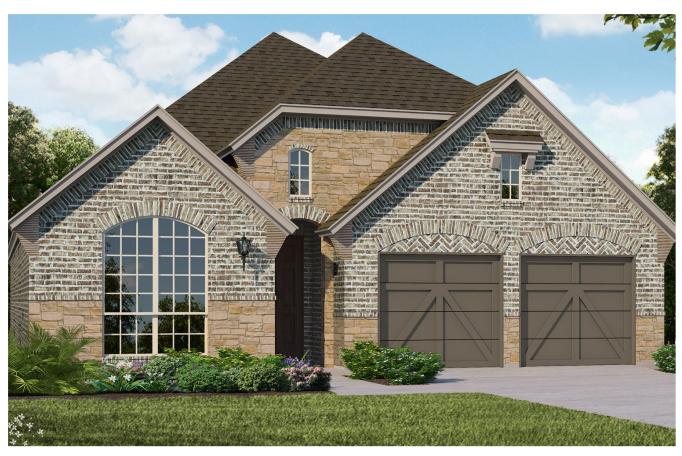

**Elevation C with Stone** 

WAY YOU LIVE

# PLAN 1120 | 2,165 SF

### **Features**

- 1 Story
- 3 Bedrooms
- 2 Full Baths

- 1 Powder Bath
- Study
- 2 Dining Areas

- Outdoor Living Area
- 3-Car Tandem Garage

#### **First Floor**



### **Structural Options**



Optional Main Bay Window (+44 SF)



Optional Extended Outdoor Living



Optional Bedroom 4 with Bath 3 (+0 SF)



Optional Main Bath Layout

## **PLAN 1120**





**Elevation D with Stone** 



**Elevation E with Stone** 

American Legend Homes reserves the right to change prices, plans, specifications, square footage and availability without prior notice or obligation. Square footages are approximate and may vary upon elevations and/or options selected. Elevations depicted are an artist's rendering and are subject to change o