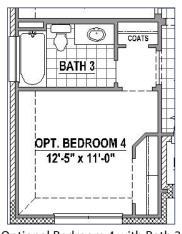

### **Structural Options**

Optional Main Bay Window (+44 SF)

Optional Extended Outdoor Living

Optional Bedroom 4 with Bath 3 (+0 SF)

Optional Main Bath Layout