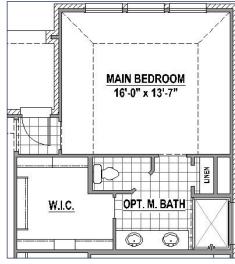

### **Structural Options**

Optional Main Bay Window (+44 SF)

Optional Extended Outdoor Living

Optional Bedroom 4 with Bath 3 (+0 SF)

Optional Main Bath Layout