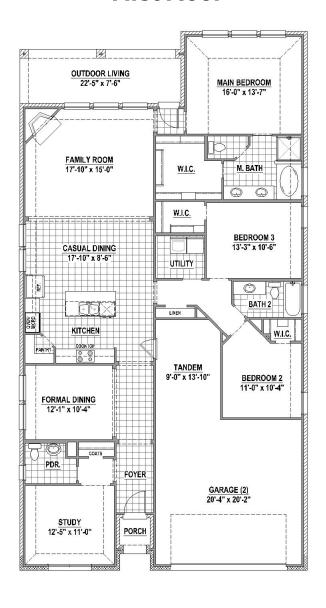

# PLAN 1120 | 2,165 SF

### **Features**

- 1 Story
- 3 Bedrooms
- 2 Full Baths

- 1 Powder Bath
- Study
- 2 Dining Areas

- Outdoor Living Area
- 3-Car Tandem Garage

#### **First Floor**