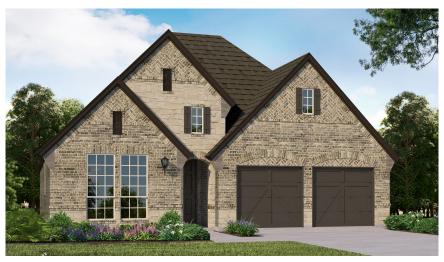

**Elevation C with Stone** 

WAY YOU LIVE

# PLAN 1120 | 2,165 SF

### **Features**

- 1 Story
- 3 Bedrooms
- 2 Full Baths

- 1 Powder Bath
- Study
- 2 Dining Areas

- Outdoor Living Area
- 3-Car Tandem Garage

#### **First Floor**



### **Structural Options**



Optional Main Bay Window (+44 SF)



Optional Extended Outdoor Living



Optional Bedroom 4 with Bath 3 (+0 SF)



Optional Main Bath Layout

## **PLAN 1120**





**Elevation D with Stone** 



**Elevation E with Stone** 

American Legend Homes reserves the right to change prices, plans, specifications, square footage and availability without prior notice or obligation. Square footages are approximate and may vary upon elevations and/or options selected. Elevations depicted are an artist's rendering and are subject to change or modification without notice. Not responsible for typographical errors. Please see a Sales Associate for more information. American Legend Homes and the ALH logo are registered trademarks of American Legend Homes, LLC. © 2020 American Legend Homes. All rights reserved.

Plan 1120 ST65\_10/05/2023