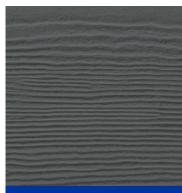

Roof Shingles: Weathered Wood

Fireplace Masonry: White Loon

**Siding:** Night Gray

**Cabinetry:** Birch - White Verical Siding:

**Kitchen Countertops:** Quartz - Carrara Roma

**Carpet:** Dwellings - Vela **Front Door:** SW9165 Gossamer Veil