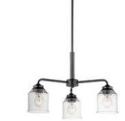

**Bathroom Countertops:** Quartz - Carrara Roma

**Kitchen Plumbing:** 

Kohler Simplice

Matte Black

Bathroom Flooring: 13"x13" Light Gray

Bathroom Plumbing: Kohler Hint Matte Black

**Lighting:** Maxim Acadia Collection Matte Black