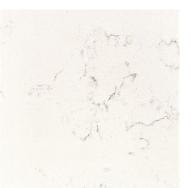

Roof Shingles: Weathered Wood

Fireplace Masonry: White Loon

**Siding:** Night Gray

**Cabinetry:** Birch - White Verical Siding:

**Kitchen Countertops:** Quartz - Carrara Roma

**Carpet:** Dwellings - Vela **Front Door:** SW9165 Gossamer Veil

**Bathroom Countertops:** Quartz - Carrara Roma

**Kitchen Plumbing:** 

Kohler Simplice

Matte Black

Bathroom Flooring: 13"x13" Light Gray

Bathroom Plumbing: Kohler Hint Matte Black

**Lighting:** Maxim Acadia Collection Matte Black