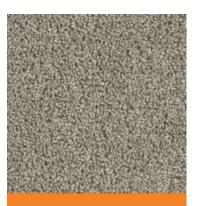

Roof Shingles: Weathered Wood

Fireplace Masonry: White Loon

**Siding:** Night Gray

**Cabinetry:** Birch - White Verical Siding:

**Kitchen Countertops:** Quartz - Carrara Roma

**Carpet:** Dwellings - Vela **Front Door:** SW9165 Gossamer Veil