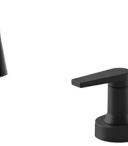

**Bathroom Countertops:** Quartz - Carrara Roma

**Kitchen Plumbing:** 

Kohler Simplice

Matte Black

Bathroom Flooring: 13"x13" Light Gray

Bathroom Plumbing: Kohler Hint Matte Black

**Lighting:** Maxim Acadia Collection Matte Black