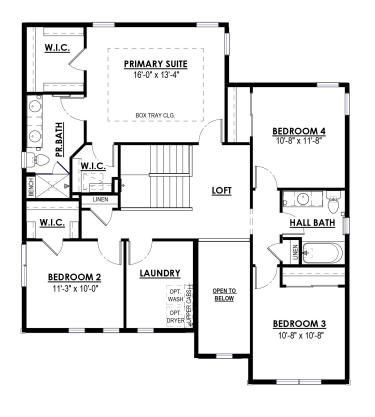

## THE ATWATER | \$609,900

Lot 22 in The Villas at Welshire Farm N15W29625 Caldicot Circle South, Delafield 53018 2,355 SQ. FT | 4 BED | 2.5 BATH | 3 GARAGE Ready October 2025

For More Information Contact: Cindy Wegner (414) 491-0389 | info@harborhomeswi.com