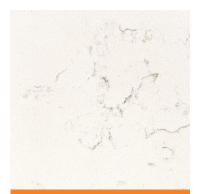

**Bathroom Countertops:** Quartz - Carrara Roma

**Kitchen Plumbing:** 

Kohler Simplice

Matte Black

Bathroom Flooring: 13"x13" Light Gray

Bathroom Plumbing: Kohler Hint Matte Black

**Lighting:** Maxim Acadia Collection Matte Black