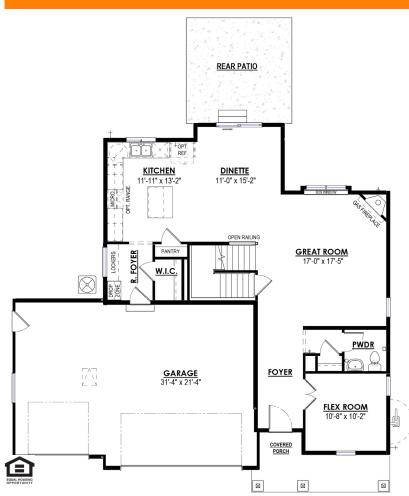

## THE ATWATER | \$609,900

Lot 22 in The Villas at Welshire Farm N15W29625 Caldicot Circle South, Delafield 53018 2,355 SQ. FT | 4 BED | 2.5 BATH | 3 GARAGE Ready October 2025

For More Information Contact: Cindy Wegner (414) 491-0389 | info@harborhomeswi.com