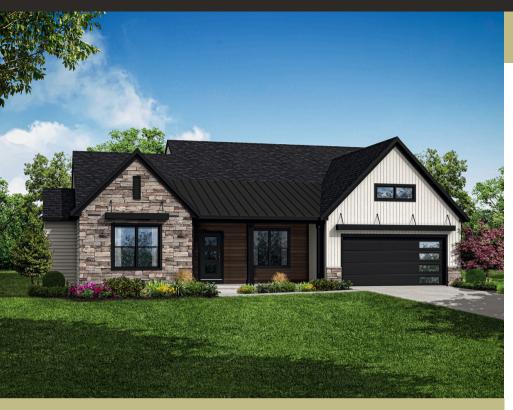

## Built for the Way You Live.

3 Beds | 2 Baths | 2,272 SF

## Blakely

- ▶ 1-Story Home
- 3 Bedrooms
- 2 Bathrooms
- ▶ 2 Car Garage (w/ Opt.3 Car Side Load Garage)
- ▶ 1<sup>st</sup> Floor Owner's Suite
- ► 1<sup>st</sup> Floor Laundry
- ▶ Opt. Dual Suite
- Opt. Luxury Owner's Bath
- Opt. Study
- Opt. Finished Basement