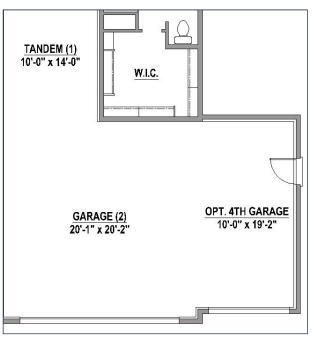

### **First Floor**

#### **Structural Options**

Optional 4th Car Garage

Optional Basement Walkout with Deck Above