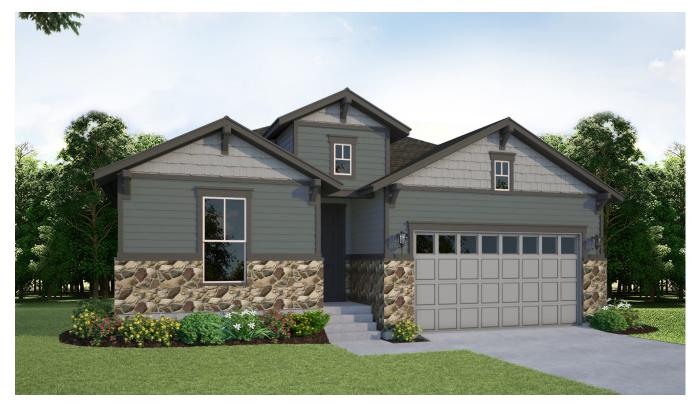

## PLAN C411

**Elevation A with Stone** 

### PLAN C411 | 2,608 SF

• 1 Story

**Features** 

- 4 Bedrooms
- 3 Full Baths

- 1 Dining Area
- 3-Car Tandem Garage