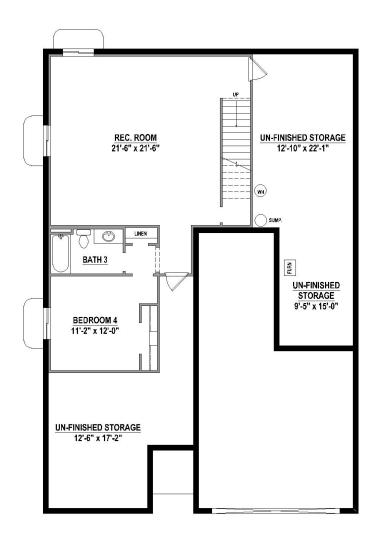

## PLAN C411





**Elevation A with Stone** 



### PLAN C411 | 2,608 SF

• 1 Story

**Features** 

- 4 Bedrooms
- 3 Full Baths

- 1 Dining Area
- 3-Car Tandem Garage

### **First Floor**



#### Finished Basement-Standard



#### **Structural Options**







Optional 4th Car Garage



Optional Basement Walkout with Deck Above

# PLAN C411





#### Elevation B with Stone

**Elevation C** 

**Elevation C with Stone** 

American Legend Homes reserves the right to change prices, plans, specifications, square footage and availability without prior notice or obligation. Square footages are approximate and may vary upon elevations and/or options selected. Elevations depicted are an artist's rendering and are subject to change or modification without notice. Not responsible for typographical errors. Please see a Sales Associate for more information. American Legend Homes and the ALH logo are registered trademarks of American Legend Homes, LLC. © 2020 American Legend Homes. All rights reserved. Plan C411 SR\_01/30/