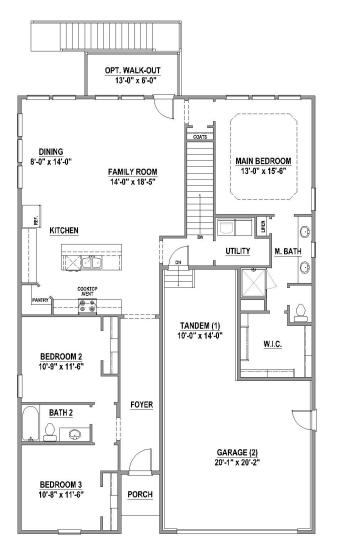

### PLAN C411 | 2,608 SF

• 1 Story

**Features** 

- 4 Bedrooms
- 3 Full Baths

- 1 Dining Area
- 3-Car Tandem Garage

### **First Floor**