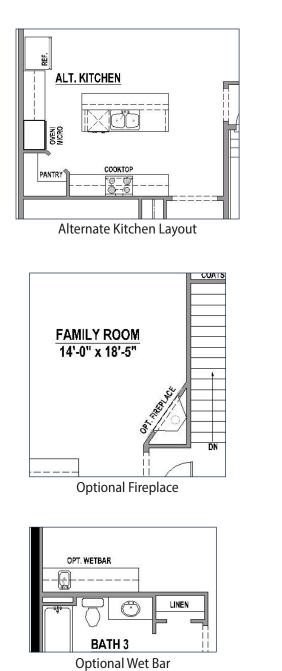

#### **Structural Options**

Optional 4th Car Garage

Optional Basement Walkout with Deck Above