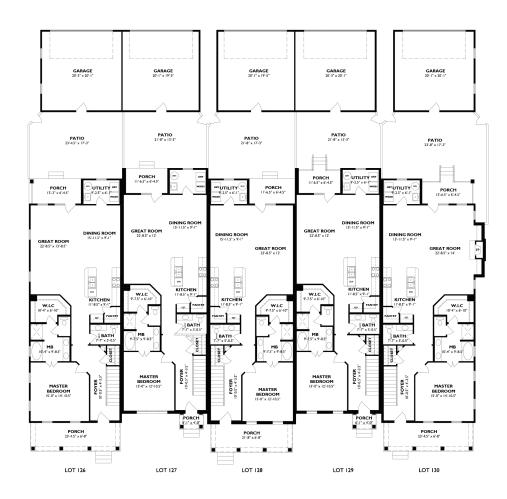

# Sumter

# TOWNHOMES

- 3 BEDROOM
- 2.5 BATH
- 2,022-2,468 SQFT
- \$599,900-\$669,900

#### 115 - 123 IBERVILLE / LOTS 126-130

- · LARGE COVERED PORCHES
- · MAIN FLOOR MASTER SUITES
- WALKABLE TO SHOPS, RESTAURANTS, AND THE BALLPARK



MARKETED BY NEIGHBORHOOD REALTY | 256.384.5070



### FIRST FLOOR



## SECOND FLOOR

The elevation and plans contained herein are not to scale and are graphic illustrations for marketing and presentation purpose only. They do not constitute a contact or guarantee on part of Signature Listing/Regent Homes. Actual homes may vary prior to or during construction. Square footage and room dimensions are approximate. Exterior materials may vary. Some features shown may be optional. Accordingly, neither these materials, nor any communication made or given in connection with these materials, may be deemed to constitute only representation or warranty or may otherwise be relied upon by persons or entity unless conveyed in written form. The builders reserve the right to substitute materials and components of similar quality, and to change feature