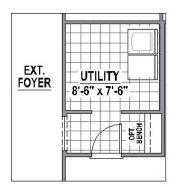

### **Structural Options**

**Optional Fireplace** 

Optional Main Bay Window (+27 SF)

**Optional Mud Bench** 

**Optional Butler Pantry** 

Optional Main Bath Layout

TANDEM 11'-6" x 12'-0"

Optional Drop In Tub