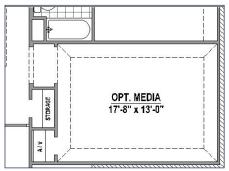

#### **Second Floor**

Optional Bedroom 5 with Bath 4 & Media Room (+493 SF)

W.I.C.

**OPT. 4TH GARAGE** 

9'-8" x 20'-10"

Optional Bath 4 (+16 SF)

Optional Bedroom 5 with Bath 5 (+270 SF)

Optional Media Room (+270 SF)

Optional Dry Bar in Media Room