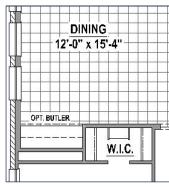

### **Structural Options**

**Optional Fireplace** 

Optional Main Bay Window (+27 SF)

**Optional Mud Bench** 

**Optional Butler Pantry** 

Optional Main Bath Layout

TANDEM 11'-6" x 12'-0"

Optional Drop In Tub