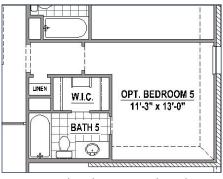

#### **Second Floor**

Optional Bedroom 5 with Bath 4 & Media Room (+493 SF)

W.I.C.

**OPT. 4TH GARAGE** 

9'-8" x 20'-10"

Optional Bath 4 (+16 SF)

Optional Bedroom 5 with Bath 5 (+270 SF)

Optional Media Room (+270 SF)

Optional Dry Bar in Media Room