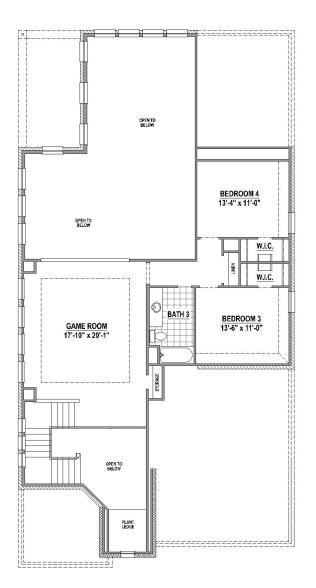

**Elevation A** 

WAY YOU LIVE

# PLAN 1534 | 3,220 SF

## **Features**

- 2 Story
- 4 Bedrooms
- 3 Full Baths

- Study
- 1 Dining Area
- Game Room

- Outdoor Living Area
- 3-Car Tandem Garage

#### **First Floor**



#### **Second Floor**



Optional Bedroom 5 with Bath 4 & Media Room (+493 SF)



### **Structural Options**



**Optional Fireplace** 



Optional Main Bay Window (+27 SF)



**Optional Mud Bench** 



**Optional Butler Pantry** 



Optional Main Bath Layout



TANDEM 11'-6" x 12'-0"

Optional Drop In Tub

W.I.C.



**OPT. 4TH GARAGE** 

9'-8" x 20'-10"

Optional Bath 4 (+16 SF)



Optional Bedroom 5 with Bath 5 (+270 SF)



Optional Media Room (+270 SF)



Optional Dry Bar in Media Room

## **PLAN 1534**





**Elevation A with Stone** 



**Elevation B** 



**Elevation B with Stone** 



**Elevation C** 



**Elevation C with Stone** 

American Legend Homes reserves the right to change prices, plans, specifications, square footage and availability without prior notice or obligation. Square footages are appro