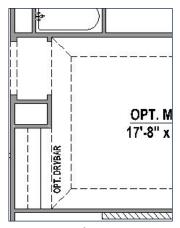

#### **Second Floor**

Optional Bedroom 5 with Bath 4 & Media Room (+493 SF)

W.I.C.

**OPT. 4TH GARAGE** 

9'-8" x 20'-10"

Optional Bath 4 (+16 SF)

Optional Bedroom 5 with Bath 5 (+270 SF)

Optional Media Room (+270 SF)

Optional Dry Bar in Media Room