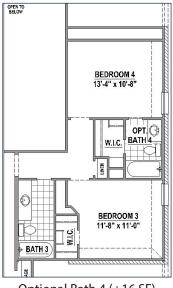

#### **Second Floor**

Optional Bedroom 5 with Bath 4 & Media Room (+493 SF)

W.I.C.

**OPT. 4TH GARAGE** 

9'-8" x 20'-10"

Optional Bath 4 (+16 SF)

Optional Bedroom 5 with Bath 5 (+270 SF)

Optional Media Room (+270 SF)

Optional Dry Bar in Media Room