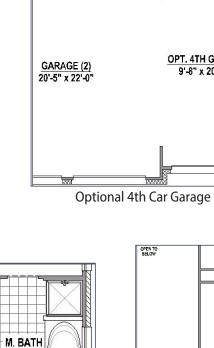

W.I.C.

**OPT. 4TH GARAGE** 

9'-8" x 20'-10"

Optional Bath 4 (+16 SF)

Optional Bedroom 5 with Bath 5 (+270 SF)

Optional Media Room (+270 SF)

Optional Dry Bar in Media Room