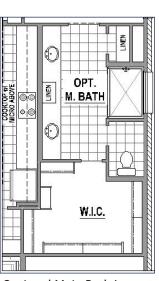

### **Structural Options**

**Optional Fireplace** 

Optional Main Bay Window (+27 SF)

**Optional Mud Bench** 

**Optional Butler Pantry** 

Optional Main Bath Layout

TANDEM 11'-6" x 12'-0"

Optional Drop In Tub