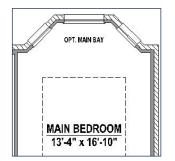

### **Structural Options**

**Optional Fireplace** 

Optional Main Bay Window (+27 SF)

**Optional Mud Bench** 

**Optional Butler Pantry** 

Optional Main Bath Layout

TANDEM 11'-6" x 12'-0"

Optional Drop In Tub