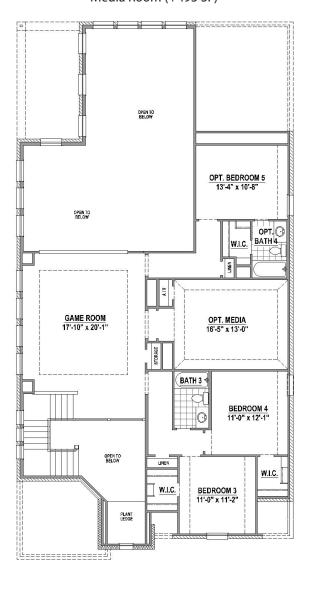

#### **Second Floor**

Optional Bedroom 5 with Bath 4 & Media Room (+493 SF)

W.I.C.

**OPT. 4TH GARAGE** 

9'-8" x 20'-10"

Optional Bath 4 (+16 SF)

Optional Bedroom 5 with Bath 5 (+270 SF)

Optional Media Room (+270 SF)

Optional Dry Bar in Media Room