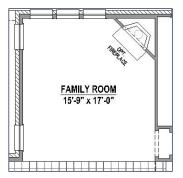

#### **First Floor**

### **Structural Options**

**Optional Fireplace** 

Optional Main Bay Window (+27 SF)

**Optional Mud Bench** 

**Optional Butler Pantry** 

Optional Main Bath Layout

TANDEM 11'-6" x 12'-0"

Optional Drop In Tub