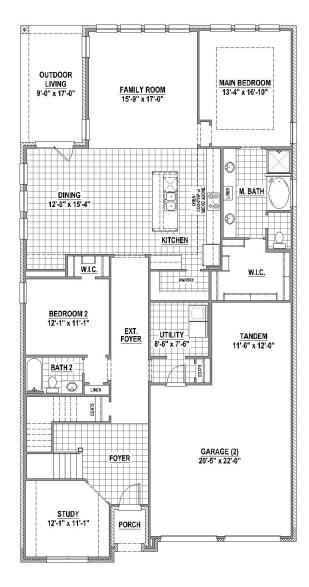

#### **First Floor**

## **Features**

- 2 Story
- 4 Bedrooms
- 3 Full Baths

- Study
- 1 Dining Area
- Game Room

- Outdoor Living Area
- 3-Car Tandem Garage