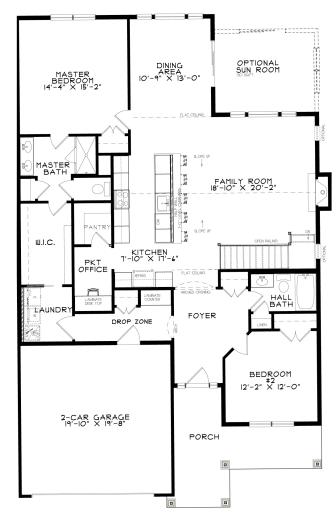

## **FOXGROVE I**

1,744 SQFT

FIRST FLOOR

All floor plans and renderings shown are artist's renditions and are subject to change without notice. All floor plans and renderings may show upgrades or optional features not included as standard. All features are subject to change without notice. Please consult sales person for details. All dimensions are approximate and subject to field variations. Builder not responsible for printer's errors and/or omissions. © Kay Builders 2023