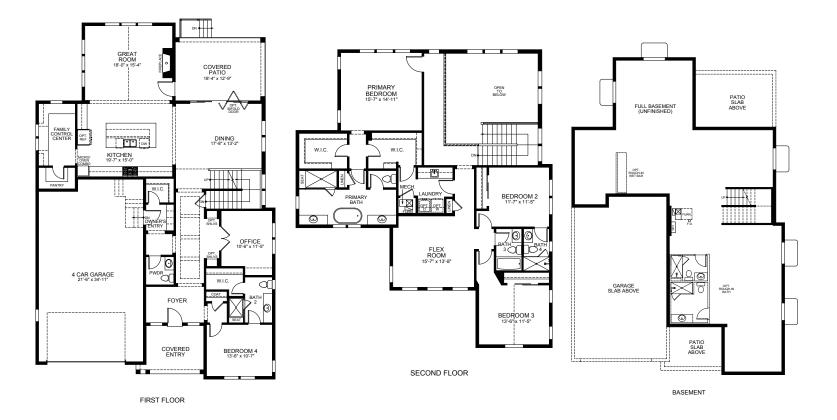

## Chateau ~ 6150

3,683 Finished Sq. Ft. Above Ground 4-7 Bedrooms 4.5-6.5 Bathrooms 4-Car Garage

ELEVATION A (FARMHOUSE)

ELEVATION F (TUDOR)

ELEVATION G (VICTORIAN)