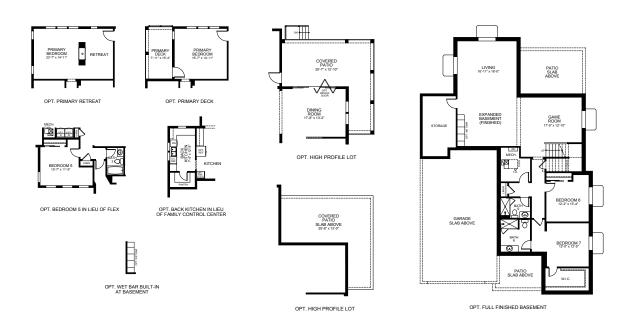

manship and attention to detail are at the heart of everything we do. Since we started building homes in Boulder, Colorado in 1966, this dedication has been a cornerstone of our work and it's what sets us apart.



## MCSTAIN.COM | 720.954.6339 THE MCSTAIN ASPEN COLLECTION AT WESTERLY



The Aspen Collection at Westerly Chateau ~ 6150

This is serenity, bathed in sunlight.

A new home that doesn't constrain your big life with a 4-car garage and a dining room with a ceiling that feels as high as the sky. Experience a new home that keeps opening up.



The McStain Aspen Collection at Westerly

## Chateau ~ 6150

3,683 Finished Sq. Ft. Above Ground 4-7 Bedrooms 4.5-6.5 Bathrooms 4-Car Garage



ELEVATION A (FARMHOUSE)



ELEVATION F (TUDOR)



ELEVATION G (VICTORIAN)



## Optional Features