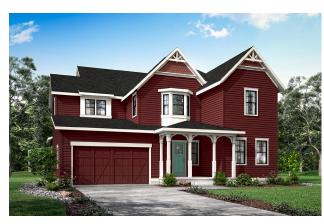

## Chateau ~ 6150

3,683 Finished Sq. Ft. Above Ground 4-7 Bedrooms 4.5-6.5 Bathrooms 4-Car Garage

ELEVATION A (FARMHOUSE)

ELEVATION F (TUDOR)

ELEVATION G (VICTORIAN)