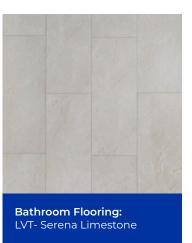

Siding:

Natural Clay

Shake Siding: Herringbone

Front Door: SW2846 Roycroft Bronze Green

Quartz - Fresh Linen

Home elevation renderings and color selection sample images are for illustration purpose only. Digital representation of colors may vary from the actual product. Price accurate as of 06/13/2025. Builder reserves the right to make changes without notice.