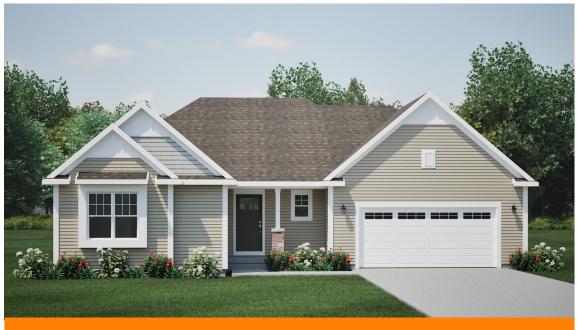

## THE DRAKE | \$539,900

Lot 21 in Cardinal Ridge 915 Cardinal Lane, Mukwonago 53149 1,814 SQ. FT | 3 BED | 2 BATH | 3 GARAGE Ready October 2025

For More Information Contact:
Kami Eberle (262) 461-5459 | info@harborhomeswi.com

Siding:

Natural Clay

Shake Siding: Herringbone

Front Door: SW2846 Roycroft Bronze Green

Quartz - Fresh Linen

Home elevation renderings and color selection sample images are for illustration purpose only. Digital representation of colors may vary from the actual product. Price accurate as of 06/13/2025. Builder reserves the right to make changes without notice.