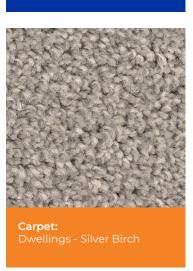

Siding:

Natural Clay

Shake Siding: Herringbone

Front Door: SW2846 Roycroft Bronze Green

Quartz - Fresh Linen

Home elevation renderings and color selection sample images are for illustration purpose only. Digital representation of colors may vary from the actual product. Price accurate as of 06/13/2025. Builder reserves the right to make changes without notice.