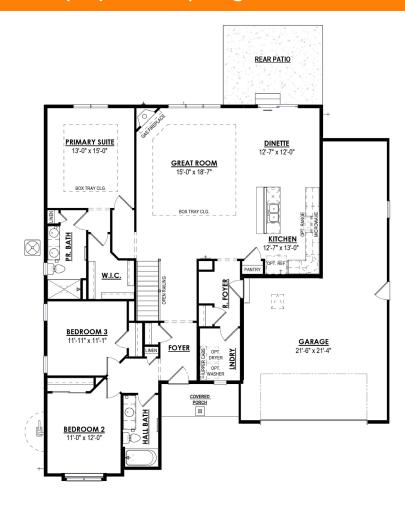

## THE DRAKE | \$539,900

Lot 21 in Cardinal Ridge 915 Cardinal Lane, Mukwonago 53149 1,814 SQ. FT | 3 BED | 2 BATH | 3 GARAGE Ready October 2025

For More Information Contact:
Kami Eberle (262) 461-5459 | info@harborhomeswi.com