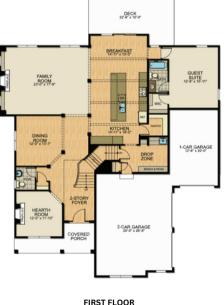

## Cartwright

- 2-Story Home
- 4 Bedrooms
- 3.5 Bathrooms
- 3 Car Garage
- 2<sup>nd</sup> Floor Owner's Suite
- 2<sup>nd</sup> Floor Laundry
- 2<sup>nd</sup> Floor Loft
- 2-Story Foyer
- Opt. 4' Family Room Extension
- Opt. Guest Suite

Floor Plan

\*Please check with New Homes Specialist for variations or changes to this plan. All square footages, floor plans, and dimensions are approximate and are subject to change without notice. Actual configuration may vary based on specific lot size, shape, and topography. Home square footages vary based on elevation and options selected. Floor covering placement is shown for presentation purposes only. Plans are shown with optional features and layouts not included with base pricing.