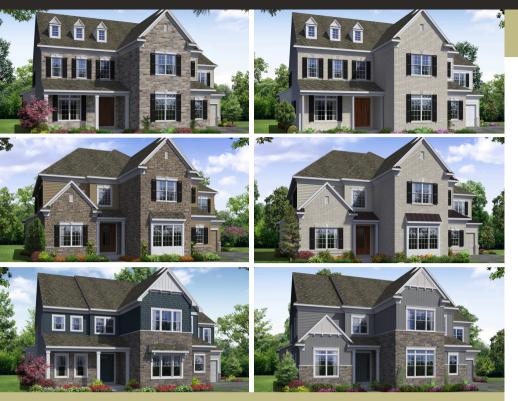

## Built for the Way You Live.

4 Beds | 3.5 Baths | 4,057 SF

## Cartwright

- 2-Story Home
- 4 Bedrooms
- 3.5 Bathrooms
- 3 Car Garage
- 2<sup>nd</sup> Floor Owner's Suite
- 2<sup>nd</sup> Floor Laundry
- 2<sup>nd</sup> Floor Loft
- 2-Story Foyer
- Opt. 4' Family Room Extension
- Opt. Guest Suite