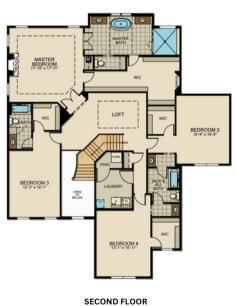

## Cartwright

- 2-Story Home
- 4 Bedrooms
- 3.5 Bathrooms
- 3 Car Garage
- 2<sup>nd</sup> Floor Owner's Suite
- 2<sup>nd</sup> Floor Laundry
- 2<sup>nd</sup> Floor Loft
- 2-Story Foyer
- Opt. 4' Family Room Extension
- Opt. Guest Suite

Floor Plan

\*Please check with New Homes Specialist for variations or changes to this plan. All square footages, floor plans, and dimensions are approximate and are subject to change without notice. Actual configuration may vary based on specific lot size, shape, and topography. Home square footages vary based on elevation and options selected. Floor covering placement is shown for presentation purposes only. Plans are shown with optional features and layouts not included with base pricing.