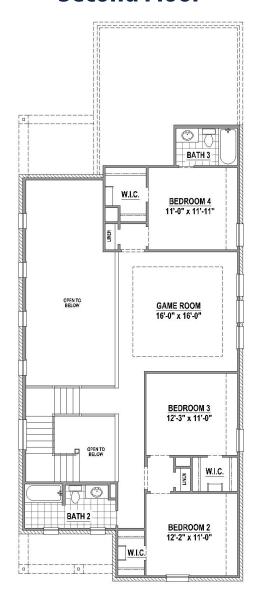

#### **Second Floor**

## **Features**

- 2 Story
- 4 Bedrooms
- 3 Full Baths

- 1 Powder Bath
- Study
- Game Room

- Outdoor Living Area
- Front Porch
- 2-Car Garage