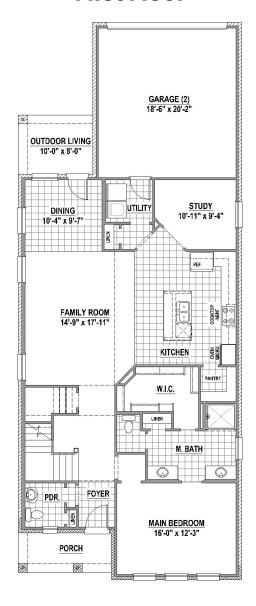

#### **First Floor**

## **Features**

- 2 Story
- 4 Bedrooms
- 3 Full Baths

- 1 Powder Bath
- Study
- Game Room

- Outdoor Living Area
- Front Porch
- 2-Car Garage