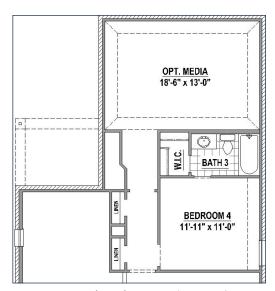

**Elevation A** 

# PLAN 1456 | 2,682 SF

## **Features**

- 2 Story
- 4 Bedrooms
- 3 Full Baths

- 1 Powder Bath
- Study
- Game Room

- Outdoor Living Area
- Front Porch
- 2-Car Garage

#### **First Floor**



#### **Second Floor**



### **Structural Options**



W.I.C.

M. BATH

Optional Drop In Tub

PANTRY

OPT. M. BATH

 $\bigcirc$ 



ŒR-⊪ Optional Main Bath Layout

W.I.C.



Optional Media Room (+331 SF)



Optional Bedroom 5 with Bath (+335 SF)

## **PLAN 1456**





**Elevation A with Stone** 



**Elevation B** 



**Elevation B with Stone** 



**Elevation C** 



**Elevation C with Stone** 



**Elevation D** 



**Elevation D with Stone** 

American Legend Homes reserves the right to change prices, plans, specifications, square footage and availability without prior notice or obligation. Square footages are approximate and may vary upon elevations and/or options selected. Elevations depicted are an artist's rendering and are subject to change or modification without notice. Not responsible for typographical errors. Please see a Sales Associate for more information. American Legend Homes and the ALH logo are registered trademarks of American Legend Home