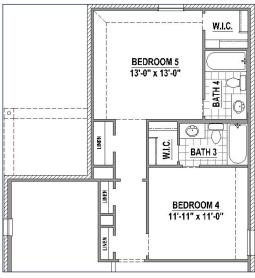

**Elevation A** 

# PLAN 1456 | 2,682 SF

## **Features**

- 2 Story
- 4 Bedrooms
- 3 Full Baths

- 1 Powder Bath
- Study
- Game Room

- Outdoor Living Area
- Front Porch
- 2-Car Garage

#### **First Floor**



#### **Second Floor**



### **Structural Options**



W.I.C.

M. BATH

Optional Drop In Tub

PANTRY

OPT. M. BATH

 $\bigcirc$ 



ŒR-⊪ Optional Main Bath Layout

W.I.C.



Optional Media Room (+331 SF)



Optional Bedroom 5 with Bath (+335 SF)

## **PLAN 1456**





**Elevation A with Stone** 



**Elevation B** 



**Elevation B with Stone** 



**Elevation C** 



**Elevation C with Stone** 



**Elevation D** 



**Elevation D with Stone** 

American Legend Homes reserves the right to change prices, plans, specifications, square footage and availability without prior notice or obligation. Square footages are approximate and may vary upon elevations and/or options selected. Elevations depicted are an artist's rendering and are subject to change or modification without notice. Not responsible for typographical errors. Please see a Sales Associate for more information. American Legend Homes and the ALH logo are registered trademarks of American Legend Homes, LLC. © 2020 American Legend Ho