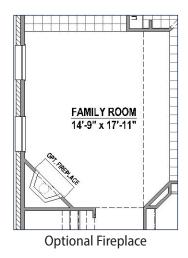

### **Structural Options**

W.I.C.

M. BATH

Optional Drop In Tub

PANTRY

OPT. M. BATH

 $\bigcirc$ 

ŒR-⊪ Optional Main Bath Layout

W.I.C.

Optional Media Room (+331 SF)

Optional Bedroom 5 with Bath (+335 SF)