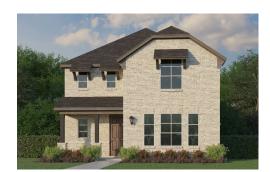

**Elevation A** 

# PLAN 1456 | 2,682 SF

## **Features**

- 2 Story
- 4 Bedrooms
- 3 Full Baths

- 1 Powder Bath
- Study
- Game Room

- Outdoor Living Area
- Front Porch
- 2-Car Garage

#### **First Floor**



#### **Second Floor**



### **Structural Options**



W.I.C.

M. BATH

Optional Drop In Tub

PANTRY

OPT. M. BATH

 $\bigcirc$ 



ŒR-⊪ Optional Main Bath Layout

W.I.C.



Optional Media Room (+331 SF)



Optional Bedroom 5 with Bath (+335 SF)

## **PLAN 1456**





**Elevation A with Stone** 



**Elevation B** 



**Elevation B with Stone** 



**Elevation C** 



**Elevation C with Stone** 



**Elevation D** 



**Elevation D with Stone** 

American Legend Homes reserves the right to change prices, plans, specifications, square footage and availability without prior notice or obligation. Square footages are approximate and may vary upon elevations and/or options selected. Elevations depicted are an artist's rendering and are subject to change or modification without notice. Not responsible for typographical errors. Please see a Sales Associate for more information. American Legend Homes and the ALH logo are registered trademarks of American Legend Homes, LLC. © 2020 American Legend Homes. All rights reserved.