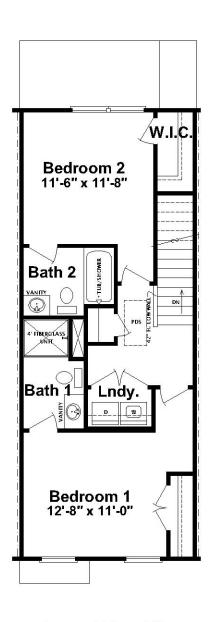

## We Build a Better Home

First Floor Plan

**Second Floor Plan** 

FLOOR PLAN BASED ON ELEVATION A. SEE CONSTRUCTION DRAWINGS FOR OPTIONS, AND ALTERNET VERSIONS.

FLOOR PLANS AND ELEVATIONS ARE SUBJECT TO CHANGE.
FLOOR PLAN DIMENSIONS ARE APPROXIMATE. CONSULT
WORKING DRAWINGS FOR ACTUAL DIMENSIONS AND
INFORMATION. ELEVATIONS/RENDERINGS ARE ARISTS
CONCEPTION.

### Athens 2 Bedroom Townhomes Features:

- 2 Story
- 2 Bedrooms
- 2.5 Bathrooms
- 1,162 Square Feet
- Open Floor Plan
- Stacked Washer & Dryer Included