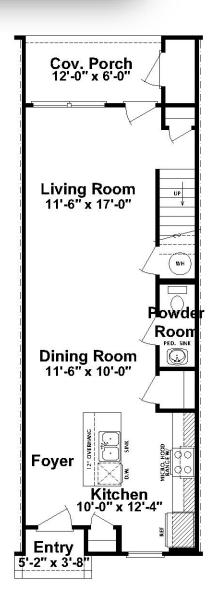

## We Build a Better Home

First Floor Plan

**Second Floor Plan** 

FLOOR PLAN BASED ON ELEVATION A. SEE CONSTRUCTION DRAWINGS FOR OPTIONS, AND ALTERNET VERSIONS.

FLOOR PLANS AND ELEVATIONS ARE SUBJECT TO CHANGE.
FLOOR PLAN DIMENSIONS ARE APPROXIMATE. CONSULT
WORKING DRAWINGS FOR ACTUAL DIMENSIONS AND
INFORMATION. ELEVATIONS/RENDERINGS ARE ARISTS
CONCEPTION.

### Athens 2 Bedroom Townhomes Features:

- 2 Story
- 2 Bedrooms
- 2.5 Bathrooms
- 1,162 Square Feet
- Open Floor Plan
- Stacked Washer & Dryer Included