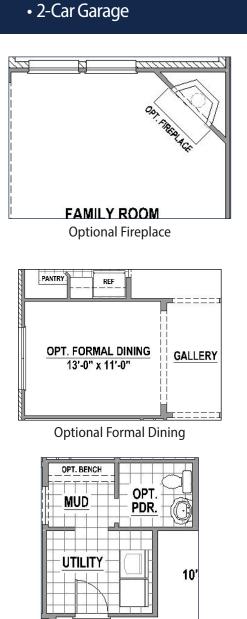

### **First Floor**

**Features** 

**Optional Powder Bath** 

Optional Drop In Tub in Main Bath

Optional Main Bay (+27 SF)

### **Structural Options**

**Elevation A with Stone** 

**Elevation B** 

**Elevation B with Stone** 

**Elevation C** 

**Elevation C with Stone** 

American Legend Homes reserves the right to change prices, plans, specifications, square footage and availability without prior notice or obligation. Square footages are approximate and may vary upon elevations and/or options selected. Elevations depicted are an artist's rendering and are subject to change or modification without notice. Not responsible for typographical errors. Please see a Sales Associate for more information. American Legend Homes and the ALH logo are registered trademarks of American Legend Homes, LLC. © 2020 American Legend Homes. All rights reserved. Plan 1521\_04/27/2023