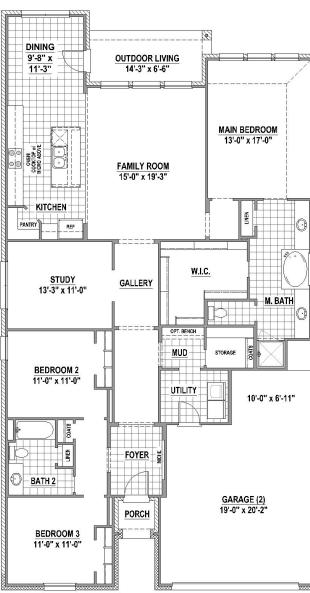

## PLAN 1521 | 2,168 SF

• 1 Dining Area

Outdoor Living Area

- 1 Story
- 3 Bedrooms
- 2 Full Baths

### **First Floor**

**Features** 

**Optional Powder Bath** 

Optional Drop In Tub in Main Bath

Optional Main Bay (+27 SF)