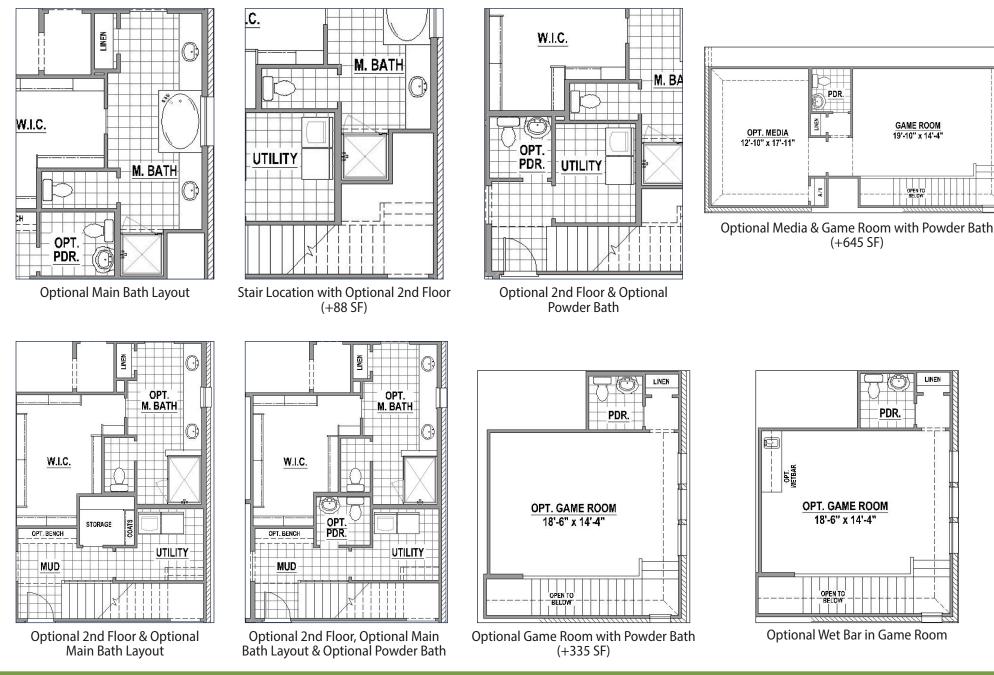

### **First Floor**

**Features** 

**Optional Powder Bath** 

Optional Drop In Tub in Main Bath

Optional Main Bay (+27 SF)

### **Structural Options**

**Elevation A with Stone** 

**Elevation B** 

**Elevation B with Stone** 

**Elevation C** 

**Elevation C with Stone** 

American Legend Homes reserves the right to change prices, plans, specifications, square footage and availability without prior notice or obligation. Square footages are approximate and may vary upon elevations and/or options selected. Elevations depicted are an artist's rendering and are subject to change or modification without notice. Not responsible for typographical errors. Please see a Sales Associate for more information. American Legend Homes and the ALH logo are registered trademarks of American Legend Homes, LLC. © 2020 American Legend Homes. All rights reserved. Plan 1521\_04/27/2023