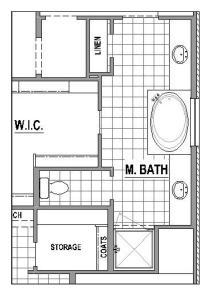

### **First Floor**

**Features** 

**Optional Powder Bath** 

Optional Drop In Tub in Main Bath

Optional Main Bay (+27 SF)