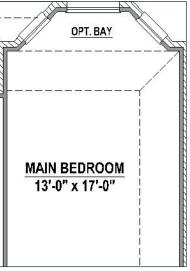

### **First Floor**

**Features** 

**Optional Powder Bath** 

Optional Drop In Tub in Main Bath

Optional Main Bay (+27 SF)