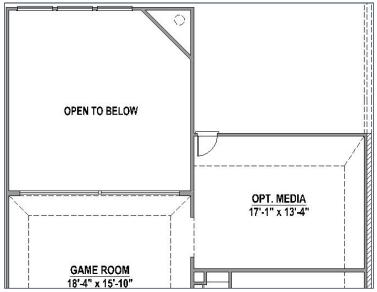

## **Structural Options**

Optional Media Room (+245 SF)

Optional Bedroom 5 with Bath 4 & Media Room (+563 SF)

Optional Bedroom 5 with Bath 4 (+295 SF)

Optional Bath 5 (+63 SF)

**Elevation A with Stone** 

**Elevation B with Stone** 