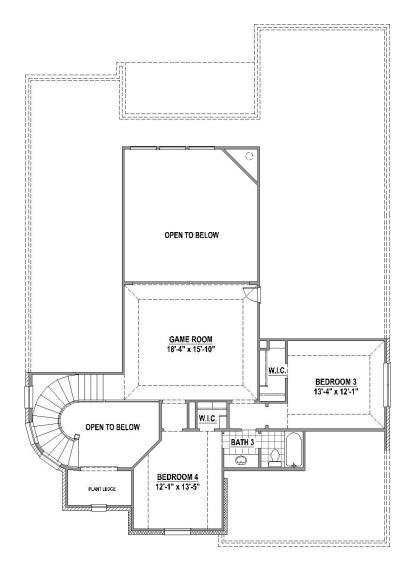

## PLAN 629 | 3,285 SF

**Features** 

- 2 Story
- 4 Bedrooms
- 3 Full Baths

- 1 Powder Bath
- Study
- 2 Dining Areas

- Game Room
- Outdoor Living Area
- 3-Car Tandem Garage

## **Second Floor**