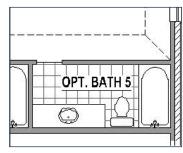

## **Structural Options**

Optional Media Room (+245 SF)

Optional Bedroom 5 with Bath 4 & Media Room (+563 SF)

Optional Bedroom 5 with Bath 4 (+295 SF)

Optional Bath 5 (+63 SF)

**Elevation A with Stone** 

**Elevation B with Stone** 