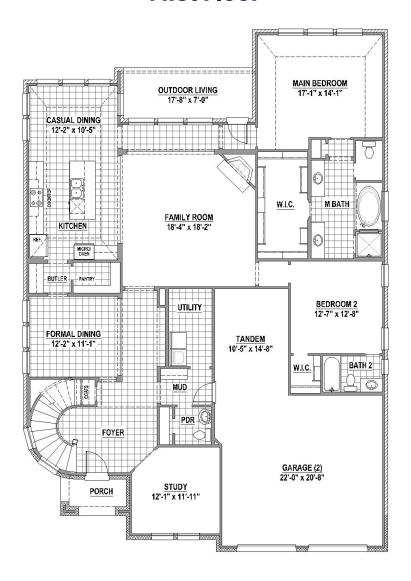

## PLAN 629 | 3,285 SF

**Features** 

- 2 Story
- 4 Bedrooms
- 3 Full Baths

- 1 Powder Bath
- Study
- 2 Dining Areas

- Game Room
- Outdoor Living Area
- 3-Car Tandem Garage

## **First Floor**