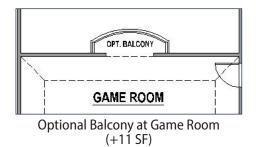

## **Structural Options**

Optional Media Room (+245 SF)

Optional Bedroom 5 with Bath 4 & Media Room (+563 SF)

Optional Bedroom 5 with Bath 4 (+295 SF)

Optional Bath 5 (+63 SF)

**Elevation A with Stone** 

**Elevation B with Stone** 