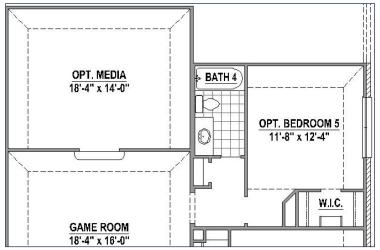

## **Structural Options**

Optional Media Room (+245 SF)

Optional Bedroom 5 with Bath 4 & Media Room (+563 SF)

Optional Bedroom 5 with Bath 4 (+295 SF)

Optional Bath 5 (+63 SF)

**Elevation A with Stone** 

**Elevation B with Stone** 