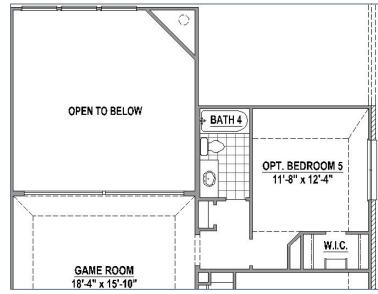

## **Structural Options**

Optional Media Room (+245 SF)

Optional Bedroom 5 with Bath 4 & Media Room (+563 SF)

Optional Bedroom 5 with Bath 4 (+295 SF)

Optional Bath 5 (+63 SF)

**Elevation A with Stone** 

**Elevation B with Stone** 