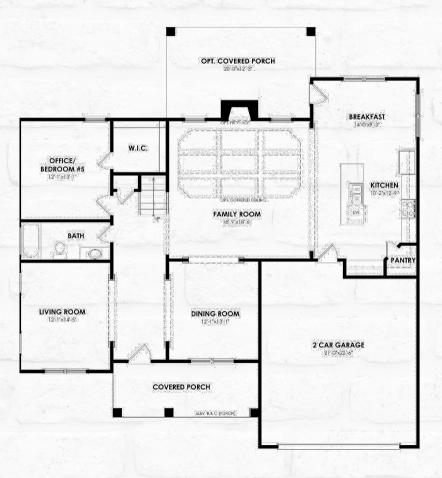

## The **Amanda**



























### Get to know the **Amanda**

- 3,374 sq. ft.
- 4 bedrooms
- 4 baths
- Media Room or 5th bed
- Family room
- Breakfast area
- Second floor owner's suite
- Second floor laundry room
- 2-car garage
- · Optional covered patio

#### **First Floor**

# Homes Ahead of the Curve with Vortex Systems:

- Two wifi access points
- · Three Alexa enabled smart switches
- Six wifi light switches for exterior lighting
- One wifi receptacle
- IQ panel
- Front door smart pad key lock
- Doorbell camera
- USB charging ports
- Smart thermostats
- Smart garage door openers

#### **Second Floor**



Revised - 01/2023 Plans and Specifications: Reported square footage is based upon architectural design, is approximate, and may vary by actual construction and materials may change without notice. Standard fea