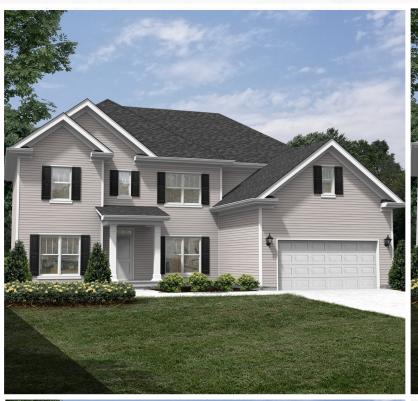

## The **Amanda**

### Get to know the **Amanda**

- 3,374 sq. ft.
- 4 bedrooms
- 4 baths
- Media Room or 5th bed
- Family room
- Breakfast area
- Second floor owner's suite
- Second floor laundry room
- 2-car garage
- · Optional covered patio