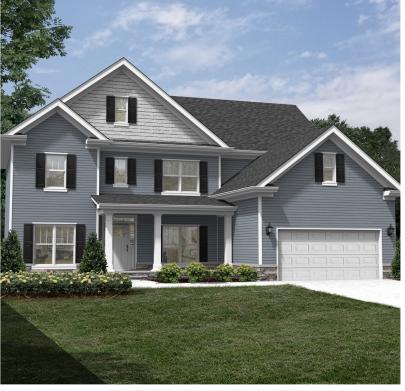

## The **Amanda**

### Get to know the **Amanda**

- 3,374 sq. ft.
- 4 bedrooms
- 4 baths
- Media Room or 5th bed
- Family room
- Breakfast area
- Second floor owner's suite
- Second floor laundry room
- 2-car garage
- · Optional covered patio