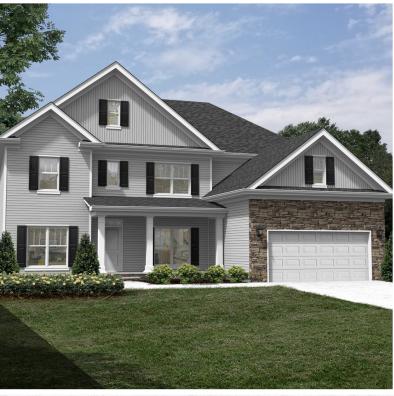

## The **Amanda**

### Get to know the **Amanda**

- 3,374 sq. ft.
- 4 bedrooms
- 4 baths
- Media Room or 5th bed
- Family room
- Breakfast area
- Second floor owner's suite
- Second floor laundry room
- 2-car garage
- · Optional covered patio