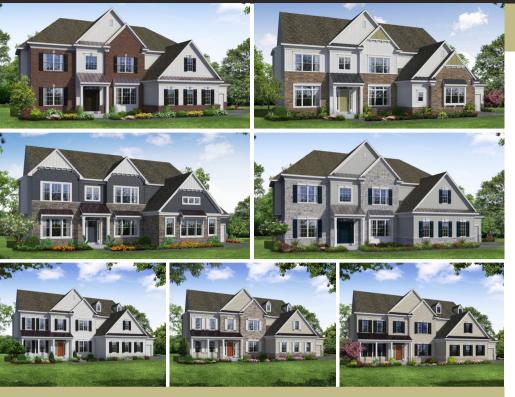

## Built for the Way You Live.

4 Beds | 2.5 Baths | 3,532 SF

## Hudson

- 2-Story Home
- 4 Bedrooms
- 2.5 Bathrooms
- 2 Car Garage
  (Opt. 3 Car Garage)
- 2<sup>nd</sup> Floor Owner's Suite
- 2<sup>nd</sup> Floor Laundry
- 2-Story Foyer
- Opt. Sunroom
- Opt. Guest Room
- Opt. Owner's Bedroom Fireplace