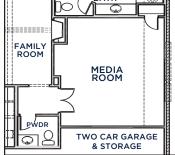

MEDIA ROOM OPTION IN LIEU OF BEDROOM 3 & 4 BATH 3 BECOMES POWDER BATH

| First Floor       | 2586 |
|-------------------|------|
| Total Living Area | 2586 |
| 2 Car Garage/     | 607  |
| Storage           |      |
| Covered Patio     | 139  |
| Covered Porch     | 46   |
| Total Area        | 3378 |
| SHADDOCK HOMES    |      |