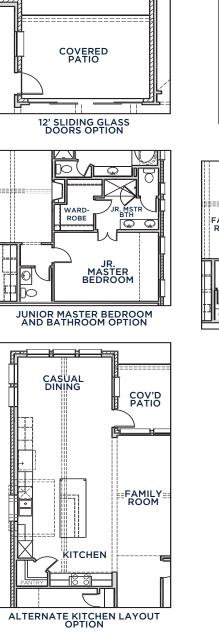

MEDIA ROOM OPTION IN LIEU OF BEDROOM 3 & 4 BATH 3 BECOMES POWDER BATH

| First Floor       | 2586 |
|-------------------|------|
| Total Living Area | 2586 |
| 2 Car Garage/     | 607  |
| Storage           |      |
| Covered Patio     | 139  |
| Covered Porch     | 46   |
| Total Area        | 3378 |
| SHADDOCK HOMES    |      |