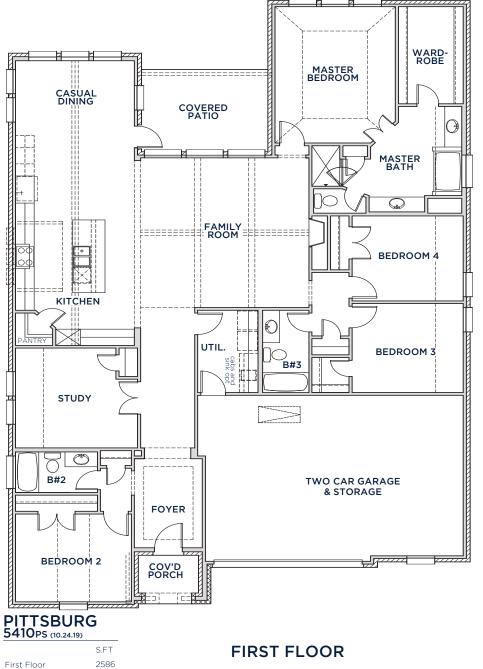

## **DESIGN** PITTSBURG - 5410ps

f=1

All Product including Architectural Designs, ©2000-2023, Shaddock Homes, LTD., All rights reserved. There may be existing or future design changes made in the floorplans, building products, methods, square footage, or designs used in our homes that are not reflected in our information, sales center or in our models. The materials, designs, square footages, and amenities shown are based upon current development plans, which are subject to change without notice. No guarantee is made that the designs, square footages, metrials, features, and amenities depicted by artist's renderings or otherwise described will be built, or if built, will be of the same type, size or nature as depicted or described. All stone elevations, metal roofs, cast stone door and window headers and solid sawn cedar posts are optional, but available via change order. Front doors will match the specification sheet or chosen door upgrade. Prices and terms subject to change without notice. REVISION DATE: 10.24.2019

MEDIA ROOM OPTION IN LIEU OF BEDROOM 3 & 4 BATH 3 BECOMES POWDER BATH

| First Floor       | 2586 |
|-------------------|------|
| Total Living Area | 2586 |
| 2 Car Garage/     | 607  |
| Storage           |      |
| Covered Patio     | 139  |
| Covered Porch     | 46   |
| Total Area        | 3378 |
| SHADDOCK HOMES    |      |