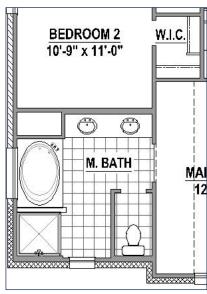

### **Structural Options**

Optional Drop in Tub in Main Bath

Optional Main Bath Layout

**Elevation A with Stone** 

**Elevation B** 

**Elevation B with Stone** 

American Legend Homes reserves the right to change prices, plans, specifications, square footage and availability without prior notice or obligation. Square footages are approximate and may vary upon elevations and/or options selected. Elevations depicted are an artist's rendering and are subject to change or modification without notice. Not responsible for typographical errors. Please see a Sales Associate for more information. American Legend Homes and the ALH logo are registered trademarks of American Legend Homes, LLC. © 2020 American Legend Homes. All rights reserved. Plan 1452\_W40.10/28/2024