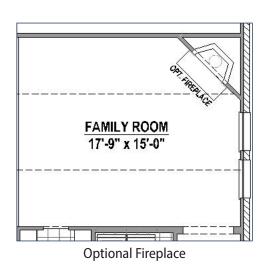

### **Structural Options**

Optional Drop in Tub in Main Bath

Optional Main Bath Layout

**Elevation A with Stone** 

**Elevation B** 

**Elevation B with Stone** 

American Legend Homes reserves the right to change prices, plans, specifications, square footage and availability without prior notice or obligation. Square footages are approximate and may vary upon elevations and/or options selected. Elevations depicted are an artist's rendering and are subject to change or modification without notice. Not responsible for typographical errors. Please see a Sales Associate for more information. American Legend Homes and the ALH logo are registered trademarks of American Legend Homes, LLC. © 2020 American Legend Homes. All rights reserved. Plan 1452\_W40.10/28/2024