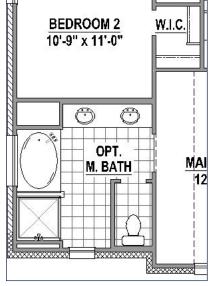

### **Structural Options**

Optional Drop in Tub in Main Bath

Optional Main Bath Layout

**Elevation A with Stone** 

**Elevation B** 

**Elevation B with Stone** 

American Legend Homes reserves the right to change prices, plans, specifications, square footage and availability without prior notice or obligation. Square footages are approximate and may vary upon elevations and/or options selected. Elevations depicted are an artist's rendering and are subject to change or modification without notice. Not responsible for typographical errors. Please see a Sales Associate for more information. American Legend Homes and the ALH logo are registered trademarks of American Legend Homes, LLC. © 2020 American Legend Homes. All rights reserved. Plan 1452\_W40.10/28/2024