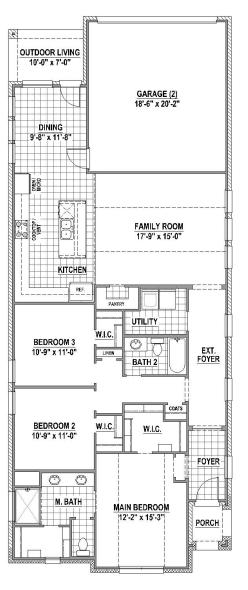

## PLAN 1452 | 1,682 SF

• 1 Story

- 1 Dining Area
  - Outdoor Living Area
    - nt Porch

#### • 2-Car Garage

# Features

3 Bedrooms 2 Full Baths

### **First Floor**