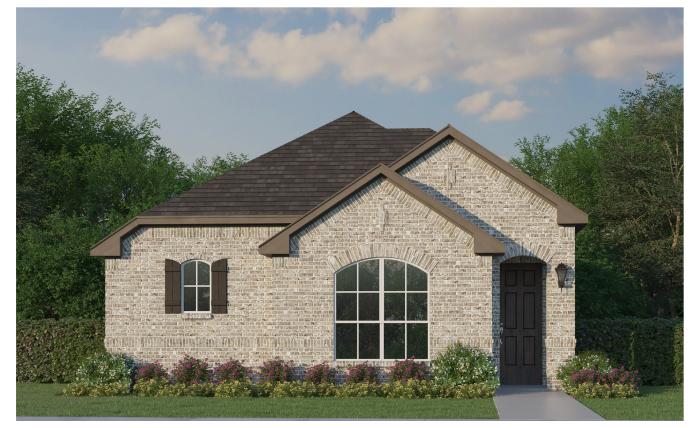

# PLAN 1452





**Elevation A** 



## PLAN 1452 | 1,682 SF

• 1 Story

- 1 Dining Area
  - Outdoor Living Area
    - nt Porch

#### • 2-Car Garage

# Features

3 Bedrooms 2 Full Baths

### Front Porch

### **First Floor**



### **Structural Options**





Optional Drop in Tub in Main Bath



Optional Main Bath Layout





**Elevation A with Stone** 



**Elevation B** 



**Elevation B with Stone** 



American Legend Homes reserves the right to change prices, plans, specifications, square footage and availability without prior notice or obligation. Square footages are approximate and may vary upon elevations and/or options selected. Elevations depicted are an artist's rendering and are subject to change or modification without notice. Not responsible for typographical errors. Please see a Sales Assoc