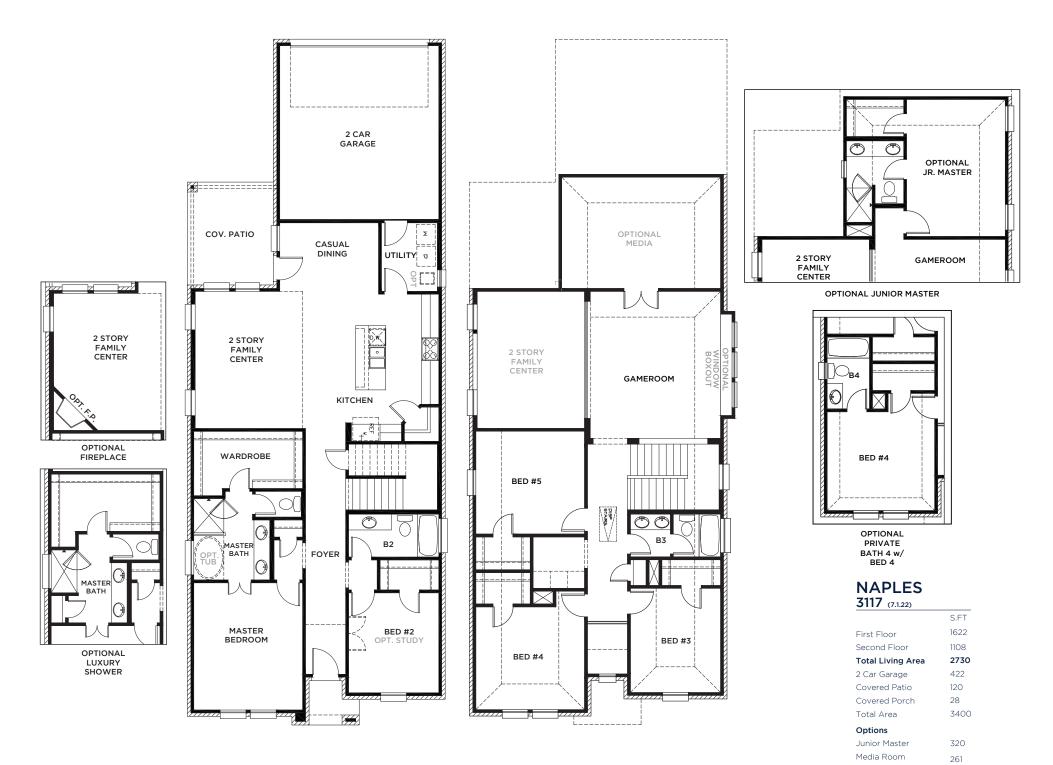

## **DESIGN** NAPLES - 3117

D

(E)

All Product including Architectural Designs, ©2000-2023, Shaddock Homes, LTD., All rights reserved. There may be existing or future design changes made in the floorplans, building products, methods, square footage or designs used in our homes that are not reflected in our information, sales center or in our models. The materials, designs, square footages, features, and amenities shown are based upon current development plans, which are subject to change without notice. No guarantee is made that the designs, square footages, materials, designs, square footages, restricts' s renderings or otherwise described will be built, or if built, will be of the same type, size or nature as depicted or described. All stone elevations, metal roofs, cast stone door and window headers and solid sawn cedar posts are optional, but available via change order. Front doors will match the specification sheet or chosen door upgrade. Prices and terms subject to change without notice. <u>REVISION DATE: 71.2022</u>