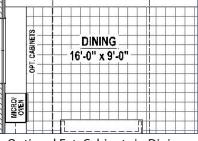

## PLAN 1578 | 2,464 SF

1 Story3 Bedrooms

• 2 Full Baths

- 1 Powder Bath
- 1 Dining Area
- Media Room

- Outdoor Living Area
- 2-Car Garage

Features

**Optional Multi Sliding Doors** 

Optional Ext. Cabinets in Dining