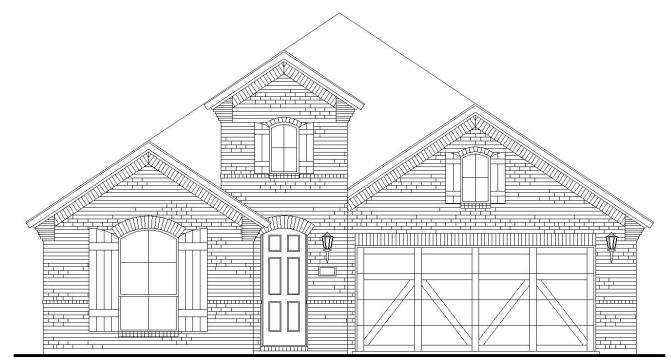

**Elevation A** 



## PLAN 1578 | 2,464 SF

1 Story3 Bedrooms

• 2 Full Baths

- 1 Powder Bath
- 1 Dining Area
- Media Room

- Outdoor Living Area
- 2-Car Garage



Features









**Optional Multi Sliding Doors** 





Optional Ext. Cabinets in Dining

## **Structural Options**



Optional Alternate Main Bath Layout



Optional Drop In Tub in Main Bath



Stair Location w/Optional 2nd Floor



Optional Mud Bench



Optional Dry Bar in Media Room





Optional Game Room (+434 SF)



Optional Bed 5 w/Bath, Game Room, and Media Room (+912 SF)







Elevation C



American Legend Homes reserves the right to change prices, plans, specifications, square footage and availability without prior notice or obligation. Square footages are approximate and may vary upon elevations and/or options