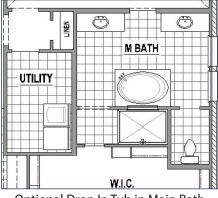

## **Structural Options**

Optional Alternate Main Bath Layout

Optional Drop In Tub in Main Bath

Stair Location w/Optional 2nd Floor

Optional Mud Bench

Optional Dry Bar in Media Room

Optional Game Room (+434 SF)