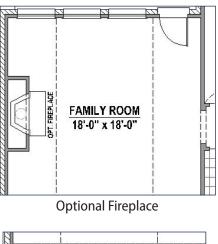

## PLAN 1578 | 2,464 SF

1 Story3 Bedrooms

• 2 Full Baths

- 1 Powder Bath
- 1 Dining Area
- Media Room

- Outdoor Living Area
- 2-Car Garage

Features

**Optional Multi Sliding Doors** 

Optional Ext. Cabinets in Dining