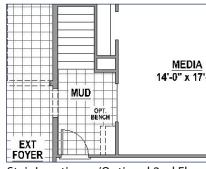

## **Structural Options**

Optional Alternate Main Bath Layout

Optional Drop In Tub in Main Bath

Stair Location w/Optional 2nd Floor

Optional Mud Bench

Optional Dry Bar in Media Room

Optional Game Room (+434 SF)