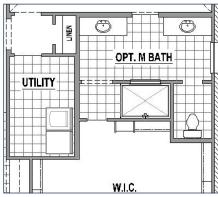

## **Structural Options**

Optional Alternate Main Bath Layout

Optional Drop In Tub in Main Bath

Stair Location w/Optional 2nd Floor

Optional Mud Bench

Optional Dry Bar in Media Room

Optional Game Room (+434 SF)