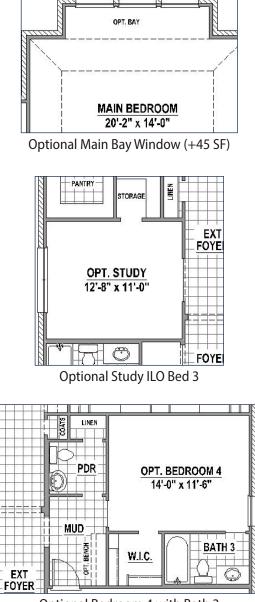

## **Structural Options**

Optional Alternate Main Bath Layout

Optional Drop In Tub in Main Bath

Stair Location w/Optional 2nd Floor

Optional Mud Bench

Optional Dry Bar in Media Room

Optional Game Room (+434 SF)

Optional Bed 5 w/Bath, Game Room, and Media Room (+912 SF)

Elevation C

American Legend Homes reserves the right to change prices, plans, specifications, square footage and availability without prior notice or obligation. Square footages are approximate and may vary upon elevations and/or options selected. Elevations depicted are an artist's rendering and are subject to change or modification without notice. Not responsible for typographical errors. Please see a Sales Associate for more information. American Legend Homes and the ALH logo are registered trademarks of American Legend Homes, LLC. © 2020 American Legend Homes. All rights reserved. Plan 1578\_05/05/2025