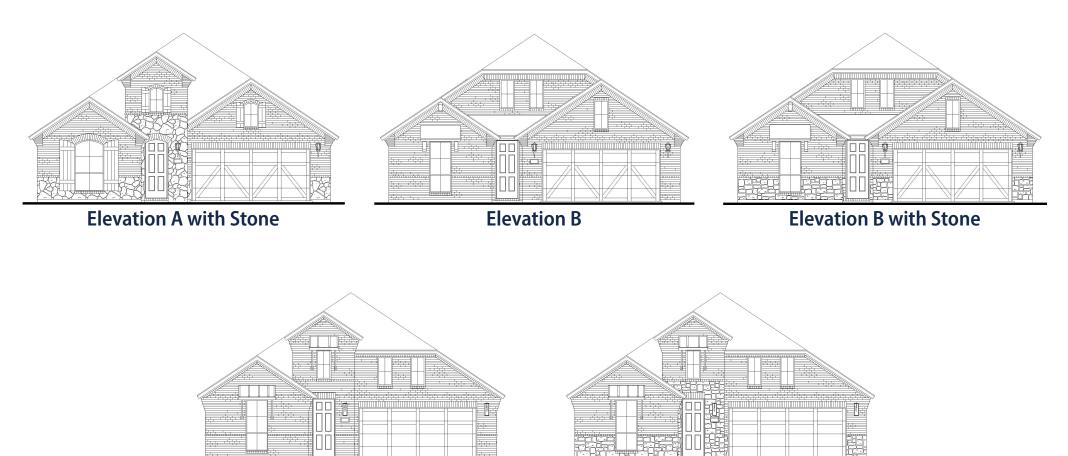

**Elevation A** 

Optional Bed 5 w/Bath, Game Room, and Media Room (+912 SF)

Elevation C

American Legend Homes reserves the right to change prices, plans, specifications, square footage and availability without prior notice or obligation. Square footages are approximate and may vary upon elevations and/or options selected. Elevations depicted are an artist's rendering and are subject to change or modification without notice. Not responsible for typographical errors. Please see a Sales Associate for more information. American Legend Homes and the ALH logo are registered trademarks of American Legend Homes, LLC. © 2020 American Legend Homes. All rights reserved. Plan 1578\_05/05/2025