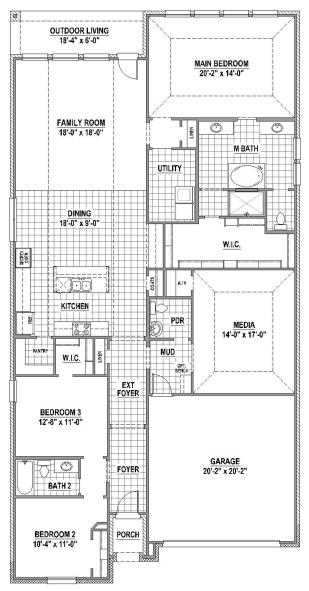

## PLAN 1578 | 2,464 SF

1 Story3 Bedrooms

• 2 Full Baths

- 1 Powder Bath
- 1 Dining Area
- Media Room

- Outdoor Living Area
- 2-Car Garage

Features

**Optional Multi Sliding Doors** 

Optional Ext. Cabinets in Dining