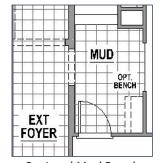

## **Structural Options**

Optional Alternate Main Bath Layout

Optional Drop In Tub in Main Bath

Stair Location w/Optional 2nd Floor

Optional Mud Bench

Optional Dry Bar in Media Room

Optional Game Room (+434 SF)