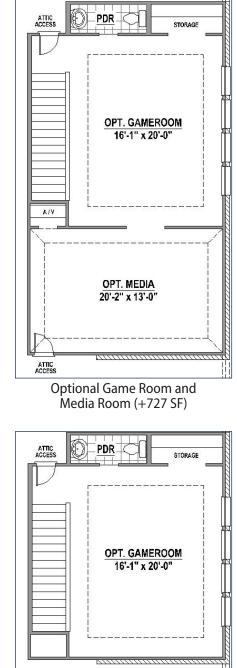

## **Structural Options**

Optional Alternate Main Bath Layout

Optional Drop In Tub in Main Bath

Stair Location w/Optional 2nd Floor

Optional Mud Bench

Optional Dry Bar in Media Room

Optional Game Room (+434 SF)