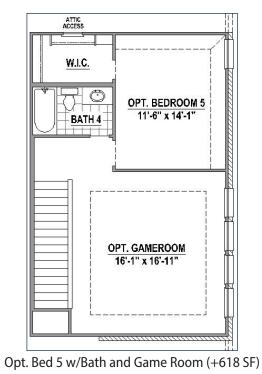

## **Structural Options**

Optional Alternate Main Bath Layout

Optional Drop In Tub in Main Bath

Stair Location w/Optional 2nd Floor

Optional Mud Bench

Optional Dry Bar in Media Room

Optional Game Room (+434 SF)

Optional Bed 5 w/Bath, Game Room, and Media Room (+912 SF)

Elevation C

American Legend Homes reserves the right to change prices, plans, specifications, square footage and availability without prior notice or obligation. Square footages are approximate and may vary upon elevations and/or options selected. Elevations depicted are an artist's rendering and are subject to change or modification without notice. Not responsible for typographical errors. Please see a Sales Associate for more information. American Legend Homes and the ALH logo are registered trademarks of American Legend Homes, LLC. © 2020 American Legend Homes. All rights reserved. Plan 1578\_05/05/2025