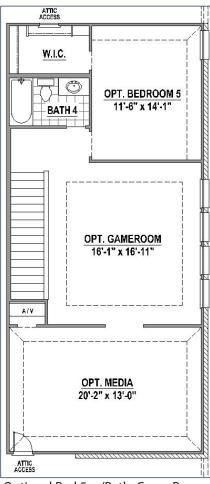

Optional Bed 5 w/Bath, Game Room, and Media Room (+912 SF)

Elevation C

American Legend Homes reserves the right to change prices, plans, specifications, square footage and availability without prior notice or obligation. Square footages are approximate and may vary upon elevations and/or options selected. Elevations depicted are an artist's rendering and are subject to change or modification without notice. Not responsible for typographical errors. Please see a Sales Associate for more information. American Legend Homes and the ALH logo are registered trademarks of American Legend Homes, LLC. © 2020 American Legend Homes. All rights reserved. Plan 1578\_05/05/2025