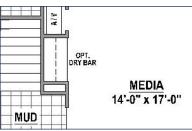

## **Structural Options**

Optional Alternate Main Bath Layout

Optional Drop In Tub in Main Bath

Stair Location w/Optional 2nd Floor

Optional Mud Bench

Optional Dry Bar in Media Room

Optional Game Room (+434 SF)