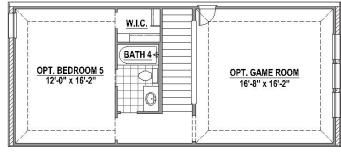

### **Structural Options**

**Optional Main Bath Layout** 

Optional Game Room & Media Room with Powder Bath (+596 SF)

Optional Game Room & Media Room with Bedroom 5 & Bath (+847 SF)

Optional Bedroom 5 with Bath & Game Room (+623 SF)