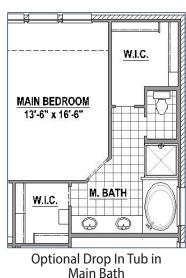

### **Structural Options**

**Optional Main Bath Layout** 

Optional Game Room & Media Room with Powder Bath (+596 SF)

Optional Game Room & Media Room with Bedroom 5 & Bath (+847 SF)

Optional Bedroom 5 with Bath & Game Room (+623 SF)