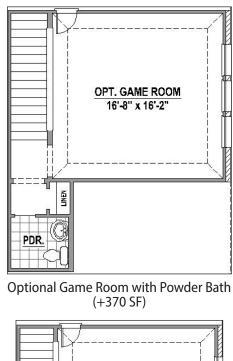

### **Structural Options**

**Optional Main Bath Layout** 

Optional Game Room & Media Room with Powder Bath (+596 SF)

Optional Game Room & Media Room with Bedroom 5 & Bath (+847 SF)

Optional Bedroom 5 with Bath & Game Room (+623 SF)