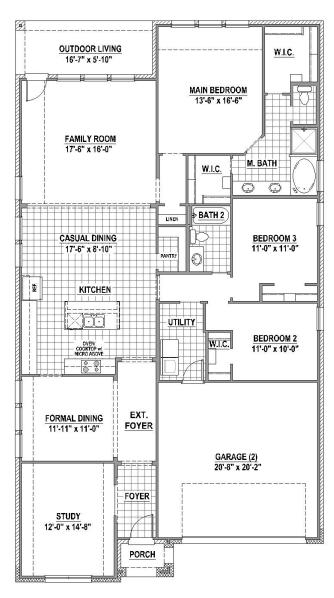

## PLAN 1522 | 2,207 SF

1 Story 3 Bedrooms

• 2 Full Baths

Features

- Study
- 2 Dining Areas
- Outdoor Living Area

#### • 2-Car Garage

### **First Floor**

Optional 3rd Car Garage