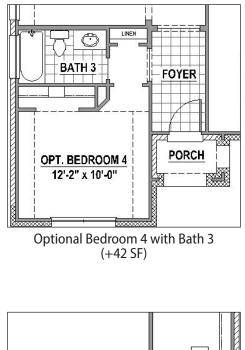

### **Structural Options**

**Optional Main Bath Layout** 

Optional Game Room & Media Room with Powder Bath (+596 SF)

Optional Game Room & Media Room with Bedroom 5 & Bath (+847 SF)

Optional Bedroom 5 with Bath & Game Room (+623 SF)