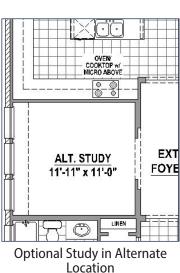

### **Structural Options**

**Optional Main Bath Layout** 

Optional Game Room & Media Room with Powder Bath (+596 SF)

Optional Game Room & Media Room with Bedroom 5 & Bath (+847 SF)

Optional Bedroom 5 with Bath & Game Room (+623 SF)