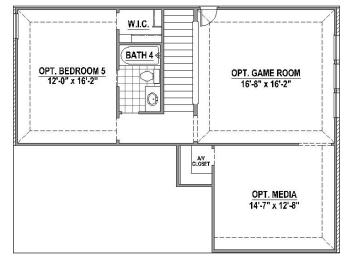

### **Structural Options**

**Optional Main Bath Layout** 

Optional Game Room & Media Room with Powder Bath (+596 SF)

Optional Game Room & Media Room with Bedroom 5 & Bath (+847 SF)

Optional Bedroom 5 with Bath & Game Room (+623 SF)