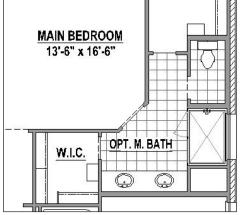

### **Structural Options**

**Optional Main Bath Layout** 

Optional Game Room & Media Room with Powder Bath (+596 SF)

Optional Game Room & Media Room with Bedroom 5 & Bath (+847 SF)

Optional Bedroom 5 with Bath & Game Room (+623 SF)