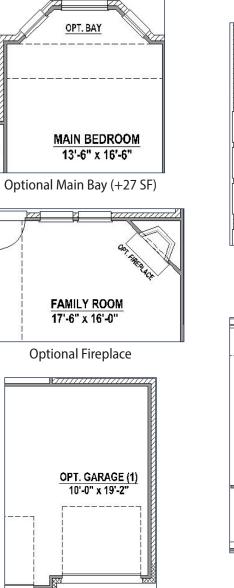

### **Structural Options**

**Optional Main Bath Layout** 

Optional Game Room & Media Room with Powder Bath (+596 SF)

Optional Game Room & Media Room with Bedroom 5 & Bath (+847 SF)

Optional Bedroom 5 with Bath & Game Room (+623 SF)