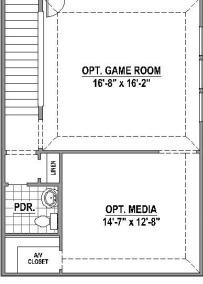

### **Structural Options**

**Optional Main Bath Layout** 

Optional Game Room & Media Room with Powder Bath (+596 SF)

Optional Game Room & Media Room with Bedroom 5 & Bath (+847 SF)

Optional Bedroom 5 with Bath & Game Room (+623 SF)