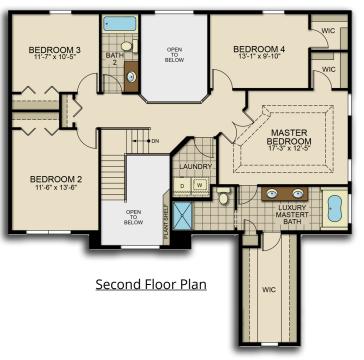

## **FALCON II**

2nd Floor Owner's Suite

1st Floor: 1,104 Sq. Ft. 2nd Floor: 1,214 Sq. Ft. **Total:** 2,318 Sq. Ft.

## **HOME DETAILS:**

- Two-Story
- 4 Bedrooms
- 2-1/2 Bathrooms
- 2-Car Garage (Optional 3-Car)
- 8' First Floor ceilings
- 8' Second Floor ceilings
- 2ND Floor Laundry
- Oversized Kitchen Island
- Two-story Breakfast Area & Foyer