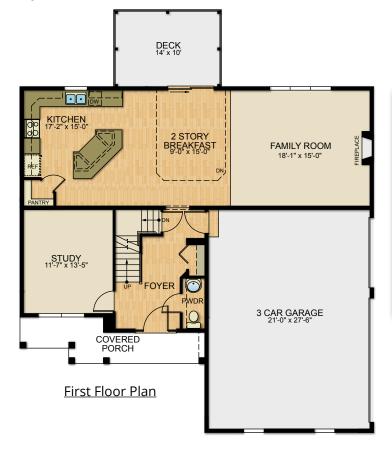

## **FALCON II**

2nd Floor Owner's Suite

1st Floor: 1,104 Sq. Ft. 2nd Floor: 1,214 Sq. Ft. **Total:** 2,318 Sq. Ft.

## **HOME DETAILS:**

- Two-Story
- 4 Bedrooms
- 2-1/2 Bathrooms
- 2-Car Garage (Optional 3-Car)
- 8' First Floor ceilings
- 8' Second Floor ceilings
- 2ND Floor Laundry
- Oversized Kitchen Island
- Two-story Breakfast Area & Foyer