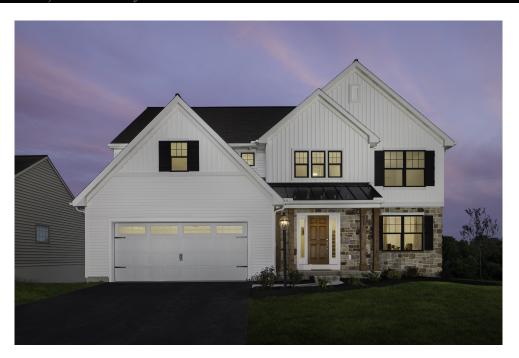

## **FALCON II**

2nd Floor Owner's Suite

1st Floor: 1,104 Sq. Ft. 2nd Floor: 1,214 Sq. Ft. **Total:** 2,318 Sq. Ft.

## **HOME DETAILS:**

- Two-Story
- 4 Bedrooms
- 2-1/2 Bathrooms
- 2-Car Garage (Optional 3-Car)
- 8' First Floor ceilings
- 8' Second Floor ceilings
- 2ND Floor Laundry
- Oversized Kitchen Island
- Two-story Breakfast Area & Foyer