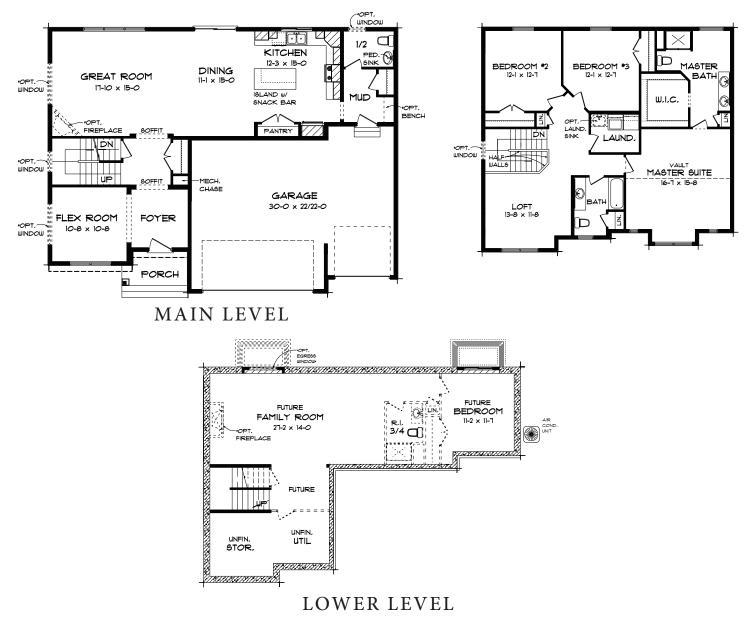

# - C R E E K V I E W I I I -

### FLOOR PLANS 3 BED | 3 BATH | 3 STALL GARAGE | 2,471 SQ FT LIVING SPACE

CAPSTONE

— H O M E S –

763-427-3090 | CAPSTONEHOMES-MN.COM

Floor plans, materials, products and options are subject to change without notice. Floor plans are renderings and may very slight from actual homes. Landscaping packages will depend on community. MN Bldr Lic BC637318