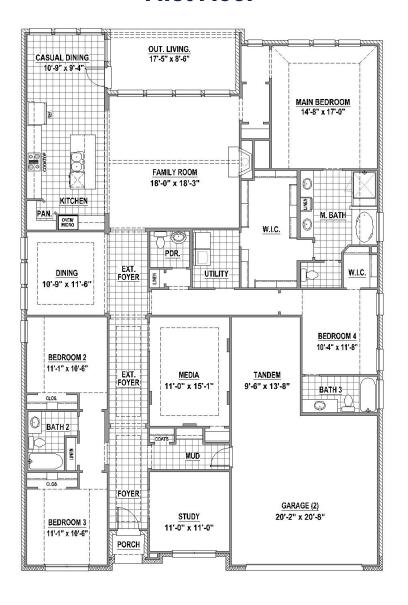

## PLAN 1629 | 2,946 SF

## **Features**

- 1 Story
- 4 Bedrooms
- 3 Full Baths

- 1 Powder Bath
- Study
- 2 Dining Areas

- Media Room
- Outdoor Living Area
- 3-Car Tandem Garage

## **First Floor**