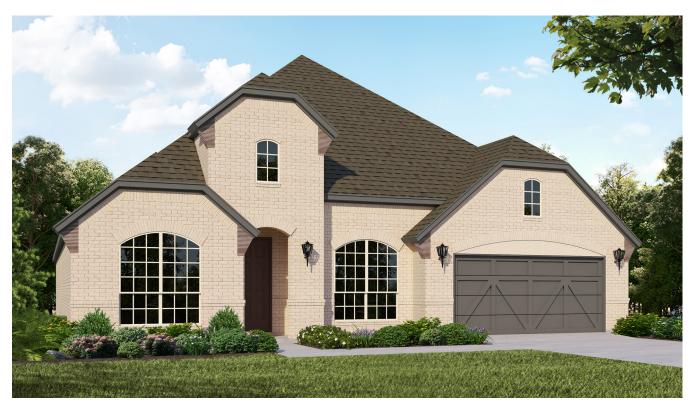

**Elevation A** 

## PLAN 1629 | 2,946 SF

## **Features**

- 1 Story
- 4 Bedrooms
- 3 Full Baths

- 1 Powder Bath
- Study
- 2 Dining Areas

- Media Room
- Outdoor Living Area
- 3-Car Tandem Garage

## **PLAN 1629**

**Elevation A with Stone** 

**Elevation B with Stone** 

**Elevation C with Stone** 

American Legend Homes reserves the right to change prices, plans, specifications, square footage and availability without prior notice or obligation. Square footages are approximate and may vary upon elevations and/or options selected. Elevations depicted are an artist's rendering and are subject to change or modification without notice. Not responsible for typographical errors. Please see a Sales Associate for more information. American Legend Homes and the ALH logo are registered trademarks of American Legend Homes, LLC. © 2020 American Legend Homes. All rights reserved.