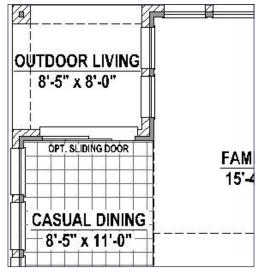

### **Structural Options**

**Optional Sliding Door** 

Optional Bedroom 5 with Bath 4

Optional Mud Room

Optional Media Room (+238 SF)