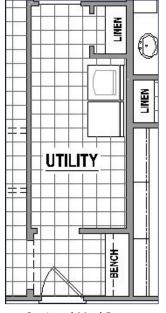

### **Structural Options**

**Optional Sliding Door** 

Optional Bedroom 5 with Bath 4

Optional Mud Room

Optional Media Room (+238 SF)