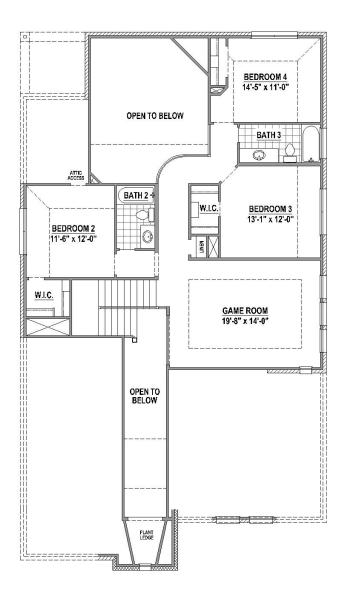

#### **Second Floor**

# PLAN 1157 | 3,238 SF

## **Features**

- 2 Story
- 4 Bedrooms
- 3 Full Baths

- 1 Powder Bath
- Study
- 2 Dining Areas

- Game Room
- Outdoor Living Area
- 2-Car Garage