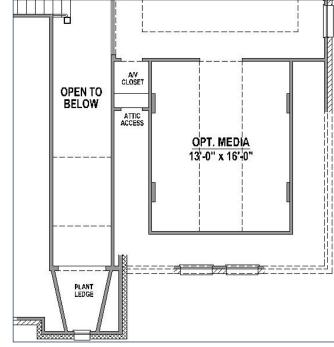

### **Structural Options**

**Optional Sliding Door** 

Optional Bedroom 5 with Bath 4

Optional Mud Room

Optional Media Room (+238 SF)