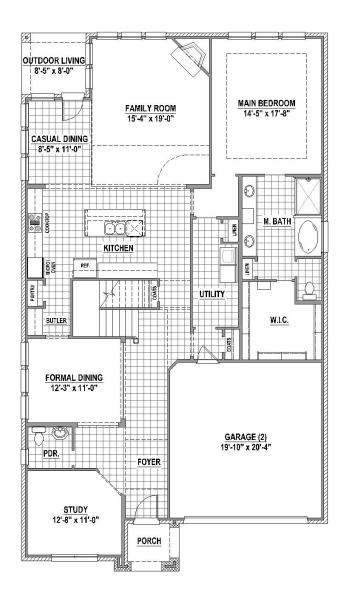

#### **First Floor**

# PLAN 1157 | 3,238 SF

## **Features**

- 2 Story
- 4 Bedrooms
- 3 Full Baths

- 1 Powder Bath
- Study
- 2 Dining Areas

- Game Room
- Outdoor Living Area
- 2-Car Garage