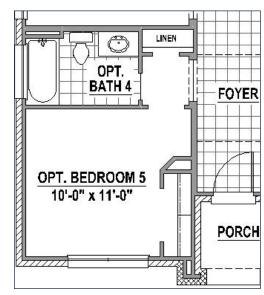

### **Structural Options**

**Optional Sliding Door** 

Optional Bedroom 5 with Bath 4

Optional Mud Room

Optional Media Room (+238 SF)