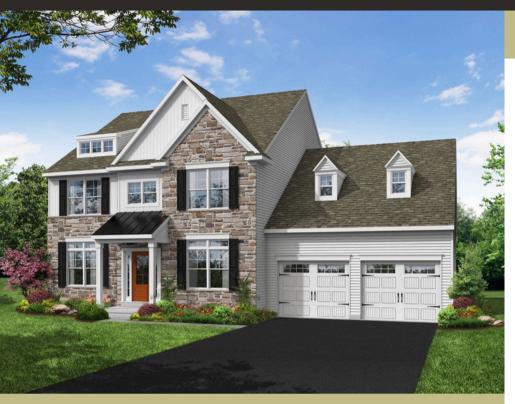

## Built for the Way You Live.

4 Beds | 2.5 Baths | 2,642 SF

## **Maddox**

- 2-Story Home
- ▶ 4 Bedrooms
- ▶ 2.5 Bathrooms
- 2 Car Garage (w/ Opt.3 or 4 Car Garage)
- ▶ 2<sup>nd</sup> Floor Owner's Suite
- ▶ 2<sup>nd</sup> Floor Laundry
- Opt. Mudroom
- ▶ Opt. Luxury Owner's Bath
- Opt. Study
- Opt. Sunroom