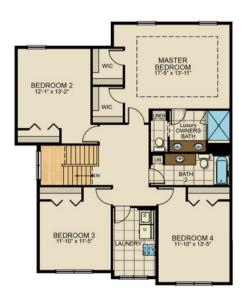

## Floor Plan

FIRST FLOOR

SECOND FLOOR

\*Please check with New Homes Specialist for variations or changes to this plan. All square footages, floor plans, and dimensions are approximate and are subject to change without notice. Actual configuration may vary based on specific lot size, shape, and topography. Home square footages vary based on elevation and options selected. Floor covering placement is shown for presentation purposes only. Plans are shown with optional features and layouts not included with base pricing.