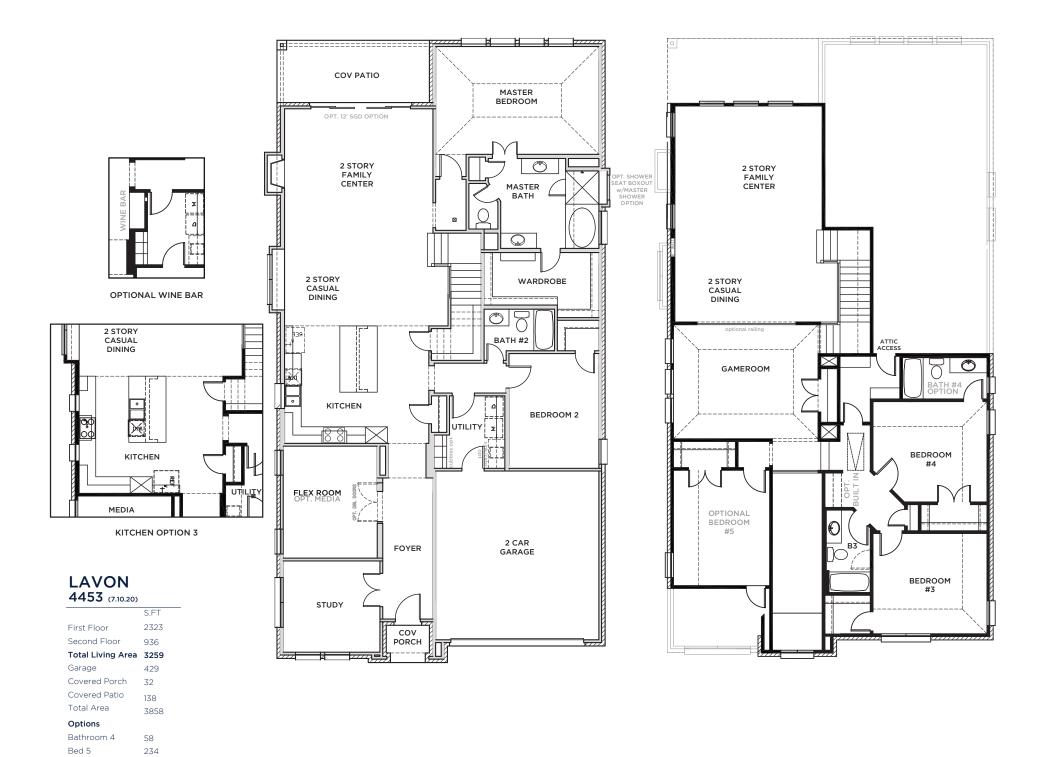

## **DESIGN** LAVON - 4453spr

自

All Product including Architectural Designs, ©2000-2023, Shaddock Homes, LTD., All rights reserved. There may be existing or future design changes made in the floorplans, building products, methods, square footage or designs used in our homes that are not reflected in our information, sales center or in our models. The materials, designs, square footages, features and amenities shown are based upon current development plans, which are subject to change without notice. No guarantee is made that the designs, square footages, materials, features and amenities depicted by artist's renderings or otherwise described will be built, or if built, will be of the same type, size or nature as depicted or described. All stone elevations, metal roofs, cast stone door and window headers and solid sawn cedar posts are optional, but available via change order. Front doors will match the specification sheet or chosen door upgrade. Prices and terms subject to change without notice. **REVISION DATE: 7.10.2020** 