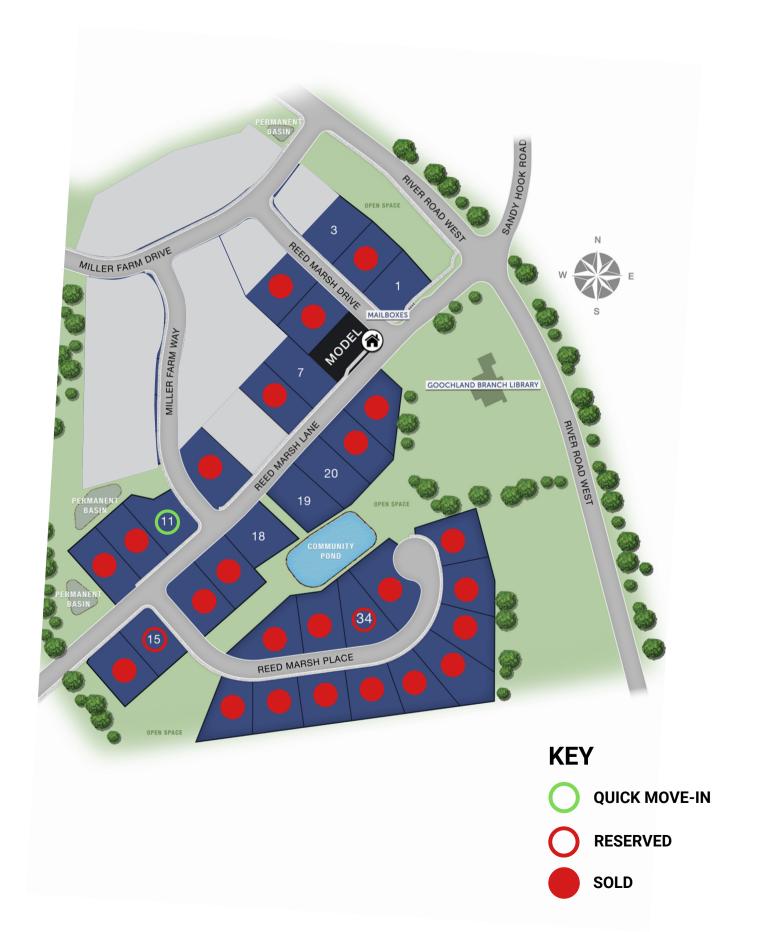

#### **GROCERY & SHOPPING**

- 3. Food Lion
- 11. Goochland Farmer's Market
- 15. United States Postal Office
- 18. North River Outdoors
- 20. River Road Cottage